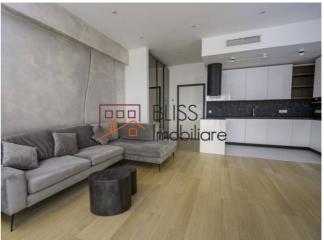

The apartment is fully furnished and equipped, giving you everything you need to feel at home. The kitchen has a dishwasher, making it easy to prepare meals and keep the kitchen tidy. It is also equipped with a washing machine.

In addition to the great interior facilities, this apartment also benefits from a parking space included in the price, which is a significant advantage in a busy city like Bucharest.

| Property details |                  |
|------------------|------------------|
| Rooms no.        | 3                |
| Useable surface  | 91m <sup>2</sup> |
| Apartment type   | Apartment        |
| Type of comfort  | Deluxe           |
| Bedrooms no.     | 2                |
| Kitchens no.     | 1                |
| Bathrooms no.    | 2                |
| Building type    | Block            |
| Year built       | 2023             |
| Config           | P+20             |
| Floor            | 4                |
| Balconies no.    | 1                |
| State            | Finished         |
| Elevator         | Yes              |
| Parking inside   | 1                |
| From developer   | No               |