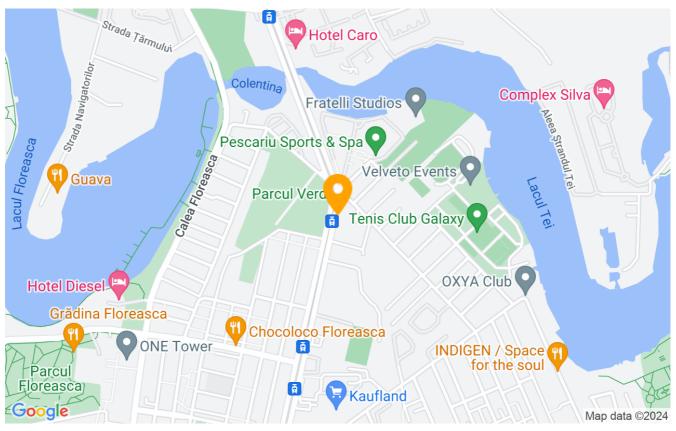

|
|------------------|------------------|
| Rooms no.        | 3                |
| Useable surface  | 91m <sup>2</sup> |
| Apartment type   | Apartment        |
| Type of comfort  | Deluxe           |
| Bedrooms no.     | 2                |
| Kitchens no.     | 1                |
| Bathrooms no.    | 2                |
| Building type    | Block            |
| Year built       | 2023             |
| Config           | P+20             |
| Floor            | 4                |
| Balconies no.    | 1                |
| State            | Finished         |
| Elevator         | Yes              |
| Parking inside   | 1                |
| From developer   | No               |

### Amenities

Equipped kitchen

chen 🔀

DishwasherAir conditioning

Furnished

Private heating

### Location



#### **Photos**



BLISS Imobiliare © 2024