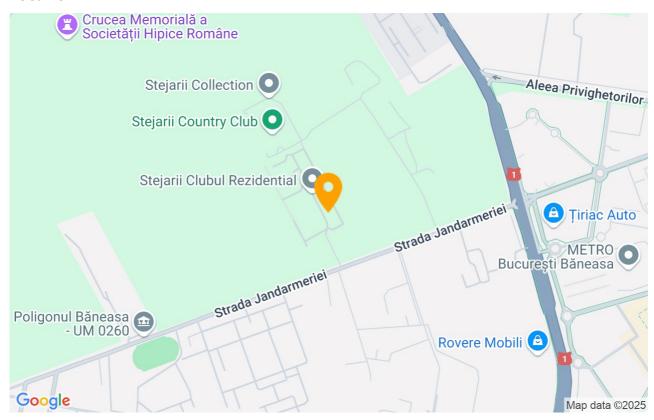

| 1           |
| Building type       | Block       |
| Year built          | 2023        |
| Config              | 1S+DS+HP+5  |
| Floor               | 1           |
| Balconies no.       | 1           |
| State               | Finished    |
| Elevator            | Yes         |
| Parking inside      | 2           |
| Storage no.         | 1           |
| From developer      | No          |

### **Amenities**

|          | Equipped kitchen | × | Dishwasher       |       | Not furnished (Willing to |
|----------|------------------|---|------------------|-------|---------------------------|
|          |                  |   |                  | furni | sh)                       |
| <b>.</b> | Building heating | * | Air conditioning |       |                           |

#### Location



#### **Photos**