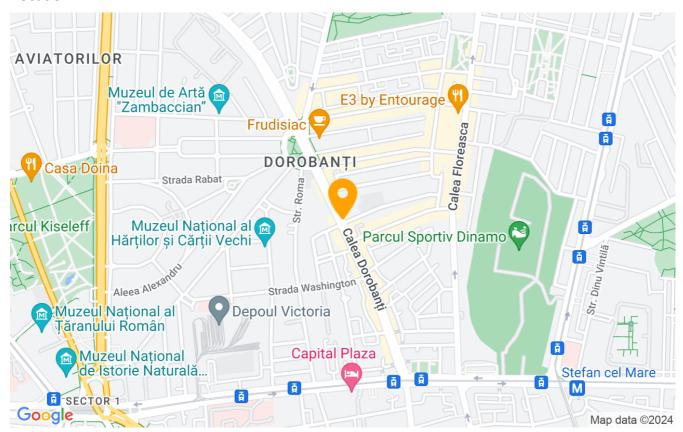

as it is to what is important to you.

| Property details    |             |
|---------------------|-------------|
| Rooms no.           | 2           |
| Useable surface     | 60m²        |
| Constructed surface | 66m²        |
| Apartment type      | Apartment   |
| Type of rooms       | Independent |
| Type of comfort     | Comfort 1   |
| Bedrooms no.        | 1           |
| Kitchens no.        | 1           |
| Bathrooms no.       | 1           |
| Building type       | Block       |
| Year built          | 1975        |
| Config              | P+10        |
| Floor               | 9           |
| Balconies no.       | 1           |
| State               | Finished    |
| Elevator            | Yes         |

# **Amenities**

Equipped kitchen

Furnished

City heating



## Location



## **Photos**