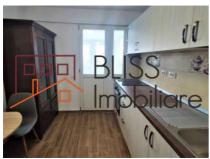

s important to you.

| Property details    |             |
|---------------------|-------------|
| Rooms no.           | 2           |
| Useable surface     | 60m²        |
| Constructed surface | 66m²        |
| Apartment type      | Apartment   |
| Type of rooms       | Independent |
| Type of comfort     | Comfort 1   |
| Bedrooms no.        | 1           |
| Kitchens no.        | 1           |
| Bathrooms no.       | 1           |
| Building type       | Block       |
| Year built          | 1975        |
| Config              | P+10        |
| Floor               | 9           |
| Balconies no.       | 1           |
| State               | Finished    |
| Elevator            | Yes         |

# **Amenities**

Equipped kitchen

Furnished

City heating



## Location



## **Photos**