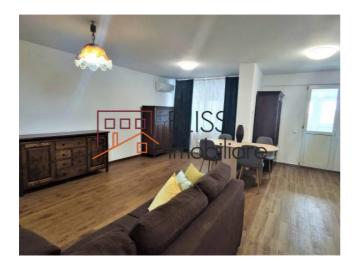

#### **Description**

In the vibrant heart of the North district of the city, we proudly present a residential gem: an exceptional apartment with a breathtaking panoramic view.

Recently enhanced, the apartment shines with carefully selected furniture and state-of-the-art appliances. Every detail has been meticulously considered to create a space that redefines comfort and refinement.

We invite you to make this apartment your new home, a place that is as close to the heart of the city as it is to what is important to you.

| Property details    |             |
|---------------------|-------------|
| Rooms no.           | 2           |
| Useable surface     | 60m²        |
| Constructed surface | 66m²        |
| Apartment type      | Apartment   |
| Type of rooms       | Independent |
| Type of comfort     | Comfort 1   |
| Bedrooms no.        | 1           |
| Kitchens no.        | 1           |
| Bathrooms no.       | 1           |
| Building type       | Block       |
| Year built          | 1975        |
| Config              | P+10        |
| Floor               | 9           |
| Balconies no.       | 1           |
| State               | Finished    |
| Elevator            | Yes         |