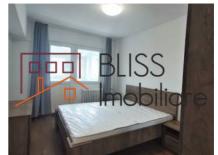

Recently enhanced, the apartment shines with carefully selected furniture and state-of-the-art appliances. Every detail has been meticulously considered to create a space that redefines comfort and refinement.

We invite you to make this apartment your new home, a place that is as close to the heart of the city as it is to what is important to you.

| Property details    |             |
|---------------------|-------------|
| Rooms no.           | 2           |
| Useable surface     | 60m²        |
| Constructed surface | 66m²        |
| Apartment type      | Apartment   |
| Type of rooms       | Independent |
| Type of comfort     | Comfort 1   |
| Bedrooms no.        | 1           |
| Kitchens no.        | 1           |
| Bathrooms no.       | 1           |
| Building type       | Block       |
| Year built          | 1975        |
| Config              | P+10        |
| Floor               | 9           |
| Balconies no.       | 1           |
| State               | Finished    |
| Elevator            | Yes         |