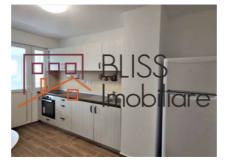

portant to you.

| Property details    |             |
|---------------------|-------------|
| Rooms no.           | 2           |
| Useable surface     | 60m²        |
| Constructed surface | 66m²        |
| Apartment type      | Apartment   |
| Type of rooms       | Independent |
| Type of comfort     | Comfort 1   |
| Bedrooms no.        | 1           |
| Kitchens no.        | 1           |
| Bathrooms no.       | 1           |
| Building type       | Block       |
| Year built          | 1975        |
| Config              | P+10        |
| Floor               | 9           |
| Balconies no.       | 1           |
| State               | Finished    |
| Elevator            | Yes         |

# **Amenities**

Equipped kitchen

Furnished

City heating



## Location



## **Photos**