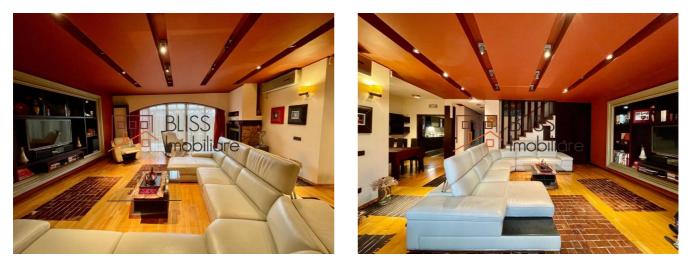

## Description

The villa P+1E+M is located on a plot of 450 sqm, has a footprint of 119 sqm and a free yard with an area of 331 sqm, just 500 meters from the beautiful Baneasa Forest.

# Easy Access from Şoseaua Ionescu Sisesti and DN1, an Oasis of Tranquility and Refinement

- Ground floor: Living room + dining room 48.5 sqm, kitchen 10.72 sqm, guest bedroom 18.66 sqm, terrace L 24 sqm, bathroom, storage room under the staircase, hall

- Floor: hall, master bedroom with dressing room and private bathroom, 1 bathroom, 2 bedrooms, 1 office, 1 terrace, 1 balcony

- Attic: 1 living room, 1 office, technical room, 2 dressing rooms, 2 storage spaces

The villa is surrounded by a wooden fence, doubled by a thuja hedge, with a height of over 3 m that ensures privacy

and security, offering you a quiet refuge from the hustle and bustle of city life, which makes it the perfect place for to relax and unwind during the hot summer months. The terrace is made of fir wood and is arranged in an L shape with an area of 24 square meters, separating the dining area from the relaxation area, generously framed by sofas giving a touch of comfort and relaxation and offering a view of the garden. Upon entering the garden you will be greeted by an array of vibrant colors and fragrances from the various flowers and plants, including roses, magnolias, lilacs and fruit trees such as cherry and apple.