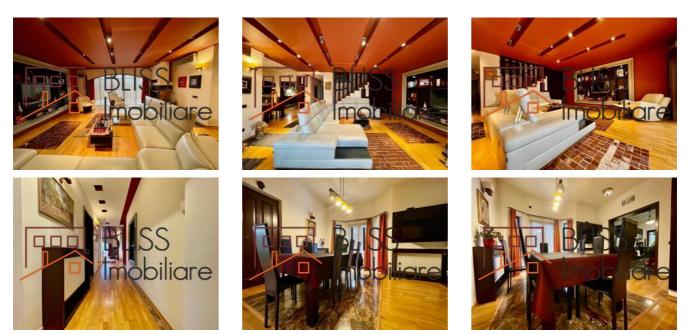

## Description

The villa P+1E+M is located on a plot of 450 sqm, has a footprint of 119 sqm and a free yard with an area of 331 sqm, just 500 meters from the beautiful Baneasa Forest.

# Easy Access from Şoseaua Ionescu Sisesti and DN1, an Oasis of Tranquility and Refinement

- Ground floor: Living room + dining room 48.5 sqm, kitchen 10.72 sqm, guest bedroom 18.66 sqm, terrace L 24 sqm, bathroom, storage room under the staircase, hall

- Floor: hall, master bedroom with dressing room and private bathroom, 1 bathroom, 2 bedrooms, 1 office, 1 terrace, 1 balcony

- Attic: 1 living room, 1 office, technical room, 2 dressing rooms, 2 storage spaces

The villa is surrounded by a wooden fence, doubled by a thuja hedge, with a height of over 3 m that ensures privacy

and security, offering you a quiet refuge from the hustle and bustle of city life, which makes it the perfect place for to relax and unwind during the hot summer months. The terrace is made of fir wood and is arranged in an L shape with an area of 24 square meters, separating the dining area from the relaxation area, generously framed by sofas giving a touch of comfort and relaxation and offering a view of the garden. Upon entering the garden you will be greeted by an array of vibrant colors and fragrances from the various flowers and plants, including roses, magnolias, lilacs and fruit trees such as cherry and apple.

#### **Photos**

BLISS Imobiliare © 2024