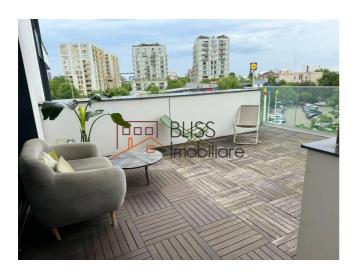

### **Description**

BLISS Imobiliare proudly presents a 2-bedroom apartment situated on the 2nd floor of the newest and most exclusive residential complex, ONE Herastrau Towers, located in the northern part of the Capital, in the Herastrau Aviatiei area.

| Property details    |                  |
|---------------------|------------------|
| Rooms no.           | 2                |
| Useable surface     | 70m²             |
| Constructed surface | 74m²             |
| Apartment type      | Apartment        |
| Type of rooms       | Semi-independent |
| Type of comfort     | Comfort 1        |
| Bedrooms no.        | 1                |
| Kitchens no.        | 1                |
| Bathrooms no.       | 1                |
| Building type       | Block            |
| Year built          | 2017             |
| Config              | P+12             |
| Floor               | 2                |
| Balconies no.       | 1                |
| State               | Finished         |
| Elevator            | Yes              |
| Parking inside      | 1                |