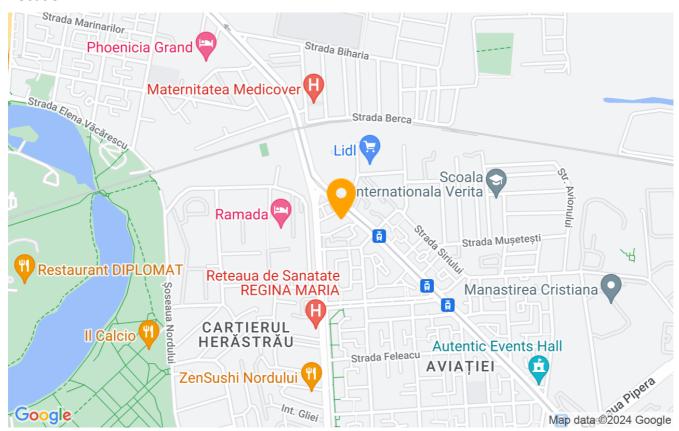

| 2                |
| Useable surface     | 70m²             |
| Constructed surface | 74m²             |
| Apartment type      | Apartment        |
| Type of rooms       | Semi-independent |
| Type of comfort     | Comfort 1        |
| Bedrooms no.        | 1                |
| Kitchens no.        | 1                |
| Bathrooms no.       | 1                |
| Building type       | Block            |
| Year built          | 2017             |
| Config              | P+12             |
| Floor               | 2                |
| Balconies no.       | 1                |
| State               | Finished         |
| Elevator            | Yes              |
| Parking inside      | 1                |

# **Amenities**



Equipped kitchen

Furnished



☆ Air conditioning

### Location



## **Photos**