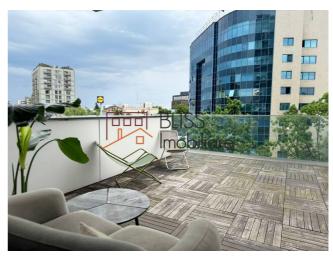

### **Description**

BLISS Imobiliare proudly presents a 2-bedroom apartment situated on the 2nd floor of the newest and most exclusive residential complex, ONE Herastrau Towers, located in the northern part of the Capital, in the Herastrau Aviatiei area.

| Property details    |                  |
|---------------------|------------------|
| Rooms no.           | 2                |
| Useable surface     | 70m²             |
| Constructed surface | 74m²             |
| Apartment type      | Apartment        |
| Type of rooms       | Semi-independent |
| Type of comfort     | Comfort 1        |
| Bedrooms no.        | 1                |
| Kitchens no.        | 1                |
| Bathrooms no.       | 1                |
| Building type       | Block            |
| Year built          | 2017             |
| Config              | P+12             |
| Floor               | 2                |
| Balconies no.       | 1                |
| State               | Finished         |
| Elevator            | Yes              |
| Parking inside      | 1                |