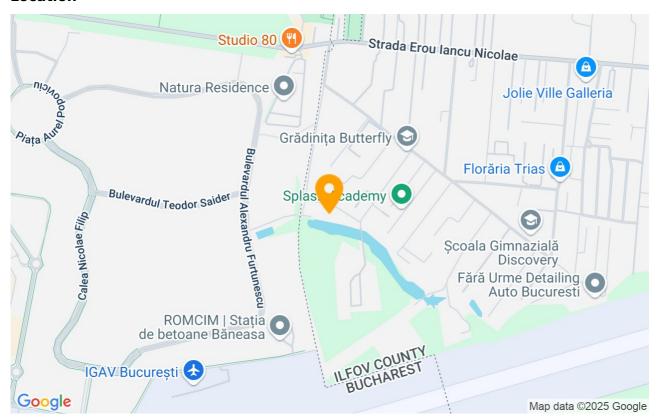

#### **Erou Iancu Nicolae Area**

- Set on a quiet and private street, perfect for those seeking privacy and quick access to premium amenities.
- Close to Băneasa Forest and the lake, ideal for outdoor activities.
- Easy access to international schools, high-end restaurants, and top shopping centers.

## Location