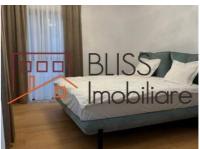

## • Layout and Design

- Spacious 3-bedroom apartment with large glass windows, filling the space with natural light and a welcoming atmosphere.
- Elegant living room furnished with premium Rovere pieces.
- Fully equipped kitchen, blending functionality and style.
- Fully furnished master bedroom designed for comfort.
- Two additional unfurnished bedrooms, offering flexibility for customization.