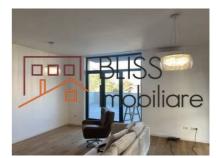

## • Layout and Design

- Spacious 3-bedroom apartment with large glass windows, filling the space with natural light and a welcoming atmosphere.
- Elegant living room furnished with premium Rovere pieces.
- Fully equipped kitchen, blending functionality and style.
- Fully furnished master bedroom designed for comfort.
- Two additional unfurnished bedrooms, offering flexibility for customization.