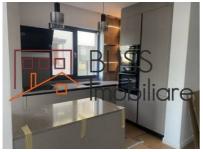

## • Layout and Design

- Spacious 3-bedroom apartment with large glass windows, filling the space with natural light and a welcoming atmosphere.
- Elegant living room furnished with premium Rovere pieces.
- Fully equipped kitchen, blending functionality and style.
- Fully furnished master bedroom designed for comfort.
- Two additional unfurnished bedrooms, offering flexibility for customization.

#### • Amenities and Finishes

• Luxurious finishes with meticulous attention to detail.

- Private elevator with direct access to the top floor.
- Partially furnished, allowing room for your personal touch.