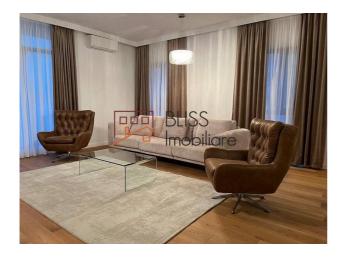

## • Layout and Design

- Spacious 3-bedroom apartment with large glass windows, filling the space with natural light and a welcoming atmosphere.
- Elegant living room furnished with premium Rovere pieces.
- Fully equipped kitchen, blending functionality and style.
- Fully furnished master bedroom designed for comfort.
- Two additional unfurnished bedrooms, offering flexibility for customization.

#### • Amenities and Finishes

• Luxurious finishes with meticulous attention to detail.

- Private elevator with direct access to the top floor.
- Partially furnished, allowing room for your personal touch.