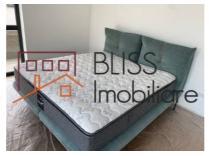

## • Layout and Design

- Spacious 3-bedroom apartment with large glass windows, filling the space with natural light and a welcoming atmosphere.
- Elegant living room furnished with premium Rovere pieces.
- Fully equipped kitchen, blending functionality and style.
- Fully furnished master bedroom designed for comfort.
- Two additional unfurnished bedrooms, offering flexibility for customization.