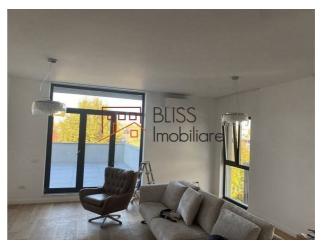

## • Layout and Design

- Spacious 3-bedroom apartment with large glass windows, filling the space with natural light and a welcoming atmosphere.
- Elegant living room furnished with premium Rovere pieces.
- Fully equipped kitchen, blending functionality and style.
- Fully furnished master bedroom designed for comfort.
- Two additional unfurnished bedrooms, offering flexibility for customization.

#### • Panoramic Terrace

• Located on the top floor, the terrace offers breathtaking views of the area, ideal for relaxing or entertaining.