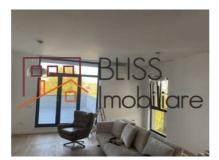

## • Layout and Design

- Spacious 3-bedroom apartment with large glass windows, filling the space with natural light and a welcoming atmosphere.
- Elegant living room furnished with premium Rovere pieces.
- Fully equipped kitchen, blending functionality and style.
- Fully furnished master bedroom designed for comfort.
- Two additional unfurnished bedrooms, offering flexibility for customization.