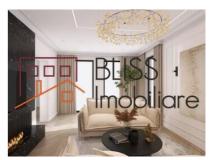

# Landscaped Courtyard and Three Parking Spaces

On the ground floor, you'll find a spacious entrance hall, a bright living area connected to the dining space, a modern kitchen, a guest toilet, a bedroom, and a bathroom. The kitchen comes fully furnished and equipped, and all bedrooms feature dressing rooms.

The courtyard is generously sized and landscaped with grass, and each villa comes with three parking spaces.

The property is delivered with complete finishes, including furniture and kitchen equipment, dressing rooms in each bedroom, and curtains.