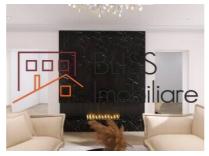

# Landscaped Courtyard and Three Parking Spaces

On the ground floor, you'll find a spacious entrance hall, a bright living area connected to the dining space, a modern kitchen, a guest toilet, a bedroom, and a bathroom. The kitchen comes fully furnished and equipped, and all bedrooms feature dressing rooms.

The courtyard is generously sized and landscaped with grass, and each villa comes with three parking spaces.

The property is delivered with complete finishes, including furniture and kitchen equipment, dressing rooms in each bedroom, and curtains.