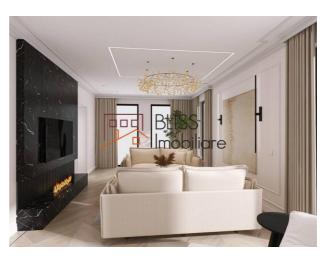

# Landscaped Courtyard and Three Parking Spaces

On the ground floor, you'll find a spacious entrance hall, a bright living area connected to the dining space, a modern kitchen, a guest toilet, a bedroom, and a bathroom. The kitchen comes fully furnished and equipped, and all bedrooms feature dressing rooms.

The courtyard is generously sized and landscaped with grass, and each villa comes with three parking spaces.

The property is delivered with complete finishes, including furniture and kitchen equipment, dressing rooms in each bedroom, and curtains.