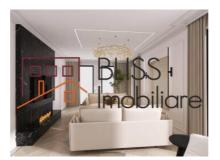

# Landscaped Courtyard and Three Parking Spaces

On the ground floor, you'll find a spacious entrance hall, a bright living area connected to the dining space, a modern kitchen, a guest toilet, a bedroom, and a bathroom. The kitchen comes fully furnished and equipped, and all bedrooms feature dressing rooms.

The courtyard is generously sized and landscaped with grass, and each villa comes with three parking spaces.

The property is delivered with complete finishes, including furniture and kitchen equipment, dressing rooms in each bedroom, and curtains.