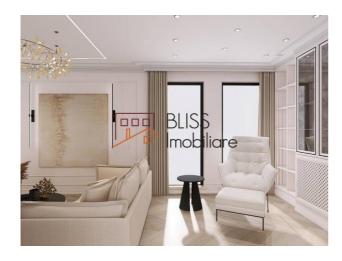

# Landscaped Courtyard and Three Parking Spaces

On the ground floor, you'll find a spacious entrance hall, a bright living area connected to the dining space, a modern kitchen, a guest toilet, a bedroom, and a bathroom. The kitchen comes fully furnished and equipped, and all bedrooms feature dressing rooms.

The courtyard is generously sized and landscaped with grass, and each villa comes with three parking spaces.

The property is delivered with complete finishes, including furniture and kitchen equipment, dressing rooms in each bedroom, and curtains.