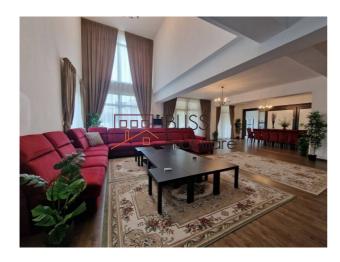

## **Description**

Exclusive property located on a quiet street in the lancu Nicolae area, with 8 rooms and a 1000 sqm plot, with the possibility of installing a swimming pool, an impressive property, suitable for an ambassador's residence.

# Convenient Access to Baneasa Shopping City and International Schools

The building has a total area of 700 sqm, arranged as follows: Ground floor: entrance hall, living room with a generous area and exit to the terrace, closed kitchen with sliding doors, a food storage room, a bedroom/office with bathroom, a space for bathing and clothes dryer, a toilet for guests,

The villa can be rented furnished or unfurnished, depending on the client's requirements.

The area where the villa is located has easy access to the commercial area of Baneasa Shopping City, Jolie Ville, international schools in the area (Lycee Francais Anna de Noailles, Cambridge School, British School, American School, Mark Twain International School), restaurants, shops (Lidl, Mega Image, Profi)