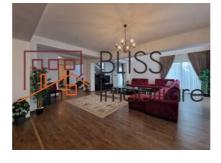

# Convenient Access to Baneasa Shopping City and International Schools

The building has a total area of 700 sqm, arranged as follows: Ground floor: entrance hall, living room with a generous area and exit to the terrace, closed kitchen with sliding doors, a food storage room, a bedroom/office with bathroom, a space for bathing and clothes dryer, a toilet for guests,