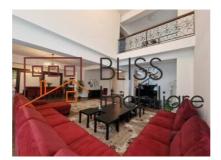

# Convenient Access to Baneasa Shopping City and International Schools

The building has a total area of 700 sqm, arranged as follows: Ground floor: entrance hall, living room with a generous area and exit to the terrace, closed kitchen with sliding doors, a food storage room, a bedroom/office with bathroom, a space for bathing and clothes dryer, a toilet for guests,