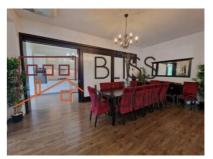

# Convenient Access to Baneasa Shopping City and International Schools

The building has a total area of 700 sqm, arranged as follows: Ground floor: entrance hall, living room with a generous area and exit to the terrace, closed kitchen with sliding doors, a food storage room, a bedroom/office with bathroom, a space for bathing and clothes dryer, a toilet for guests,