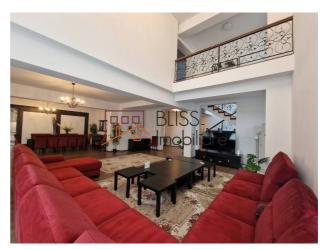

## **Description**

Exclusive property located on a quiet street in the lancu Nicolae area, with 8 rooms and a 1000 sqm plot, with the possibility of installing a swimming pool, an impressive property, suitable for an ambassador's residence.

# Convenient Access to Baneasa Shopping City and International Schools

The building has a total area of 700 sqm, arranged as follows: Ground floor: entrance hall, living room with a generous area and exit to the terrace, closed kitchen with sliding doors, a food storage room, a bedroom/office with bathroom, a space for bathing and clothes dryer, a toilet for guests,

The villa can be rented furnished or unfurnished, depending on the client's requirements.

The area where the villa is located has easy access to the commercial area of Baneasa Shopping City, Jolie Ville, international schools in the area (Lycee Francais Anna de Noailles, Cambridge School, British School, American School, Mark Twain International School), restaurants, shops (Lidl, Mega Image, Profi)