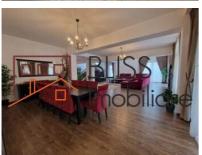

# Convenient Access to Baneasa Shopping City and International Schools

The building has a total area of 700 sqm, arranged as follows: Ground floor: entrance hall, living room with a generous area and exit to the terrace, closed kitchen with sliding doors, a food storage room, a bedroom/office with bathroom, a space for bathing and clothes dryer, a toilet for guests,