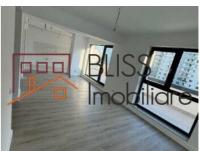

#### **Description**

Penthouse with 3 rooms in a boutique building within a residential complex in the Pipera area, featuring security and video surveillance. It offers 70.1 sqm of usable space plus 33.8 sqm of terraces.

The apartment has two terraces—one from the living room overlooking the inner courtyard, and the second from the master bedroom with a view of the lake. It features an open-space kitchen (which can be closed off), its own central heating system, and installed air conditioning units.