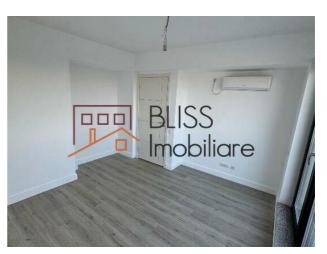

#### **Description**

Penthouse with 3 rooms in a boutique building within a residential complex in the Pipera area, featuring security and video surveillance. It offers 70.1 sqm of usable space plus 33.8 sqm of terraces.

The apartment has two terraces—one from the living room overlooking the inner courtyard, and the second from the master bedroom with a view of the lake. It features an open-space kitchen (which can be closed off), its own central heating system, and installed air conditioning units.