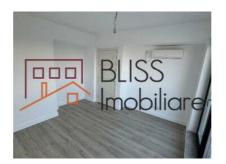

#### **Description**

Penthouse with 3 rooms in a boutique building within a residential complex in the Pipera area, featuring security and video surveillance. It offers 70.1 sqm of usable space plus 33.8 sqm of terraces.

The apartment has two terraces—one from the living room overlooking the inner courtyard, and the second from the master bedroom with a view of the lake. It features an open-space kitchen (which can be closed off), its own central heating system, and installed air conditioning units.