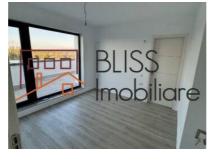

#### **Description**

Penthouse with 3 rooms in a boutique building within a residential complex in the Pipera area, featuring security and video surveillance. It offers 70.1 sqm of usable space plus 33.8 sqm of terraces.

The apartment has two terraces—one from the living room overlooking the inner courtyard, and the second from the master bedroom with a view of the lake. It features an open-space kitchen (which can be closed off), its own central heating system, and installed air conditioning units.