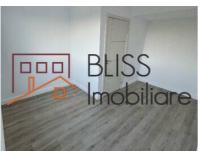

#### **Description**

Penthouse with 3 rooms in a boutique building within a residential complex in the Pipera area, featuring security and video surveillance. It offers 70.1 sqm of usable space plus 33.8 sqm of terraces.

The apartment has two terraces—one from the living room overlooking the inner courtyard, and the second from the master bedroom with a view of the lake. It features an open-space kitchen (which can be closed off), its own central heating system, and installed air conditioning units.