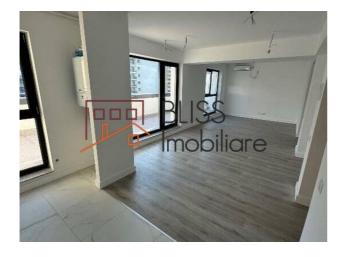

#### **Description**

Penthouse with 3 rooms in a boutique building within a residential complex in the Pipera area, featuring security and video surveillance. It offers 70.1 sqm of usable space plus 33.8 sqm of terraces.

The apartment has two terraces—one from the living room overlooking the inner courtyard, and the second from the master bedroom with a view of the lake. It features an open-space kitchen (which can be closed off), its own central heating system, and installed air conditioning units.