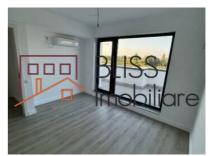

#### **Description**

Penthouse with 3 rooms in a boutique building within a residential complex in the Pipera area, featuring security and video surveillance. It offers 70.1 sqm of usable space plus 33.8 sqm of terraces.

The apartment has two terraces—one from the living room overlooking the inner courtyard, and the second from the master bedroom with a view of the lake. It features an open-space kitchen (which can be closed off), its own central heating system, and installed air conditioning units.