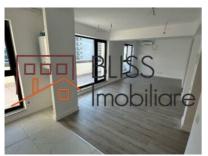

#### **Description**

Penthouse with 3 rooms in a boutique building within a residential complex in the Pipera area, featuring security and video surveillance. It offers 70.1 sqm of usable space plus 33.8 sqm of terraces.

The apartment has two terraces—one from the living room overlooking the inner courtyard, and the second from the master bedroom with a view of the lake. It features an open-space kitchen (which can be closed off), its own central heating system, and installed air conditioning units.