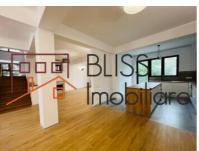

#### **Description**

Stunning villa available in the prestigious \*\*Băneasa Residential Park\*\*, an exclusive residential complex featuring approximately 100 villas spread over a total area of 112,000 sqm. The complex offers numerous green spaces, wide pathways, small parks, and a well-designed playground for children, making it an ideal setting for families. Security is top-notch, with 24/7 surveillance and controlled access.

This spacious villa features \*\*7 rooms\*\* and is partially furnished, offering a bright and comfortable living environment. It is perfect for families looking for a modern home in a peaceful and well-connected area.

## **Property details**

| Rooms no.           | 8        |
|---------------------|----------|
| Constructed surface | 420m²    |
| Bedrooms no.        | 7        |
| Kitchens no.        | 1        |
| Bathrooms no.       | 5        |
| Building type       | Villa    |
| Balconies no.       | 1        |
| State               | Finished |
| Parking outside     | 2        |