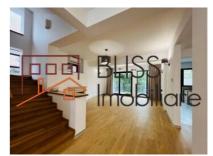

This spacious villa features \*\*7 rooms\*\* and is partially furnished, offering a bright and comfortable living environment. It is perfect for families looking for a modern home in a peaceful and well-connected area.

## **Property details**

| Rooms no.           | 8        |
|---------------------|----------|
| Constructed surface | 420m²    |
| Bedrooms no.        | 7        |
| Kitchens no.        | 1        |
| Bathrooms no.       | 5        |
| Building type       | Villa    |
| Balconies no.       | 1        |
| State               | Finished |
| Parking outside     | 2        |