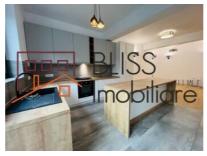

## **Property details**

| Rooms no.           | 8        |
|---------------------|----------|
| Constructed surface | 420m²    |
| Bedrooms no.        | 7        |
| Kitchens no.        | 1        |
| Bathrooms no.       | 5        |
| Building type       | Villa    |
| Balconies no.       | 1        |
| State               | Finished |
| Parking outside     | 2        |

## **Amenities**

| Equipped kitchen | Semi furnished | Ŋ. | Private heating |
|------------------|----------------|----|-----------------|
|                  |                |    |                 |