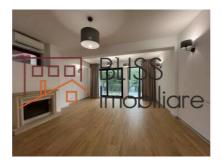

#### **Description**

Stunning villa available in the prestigious \*\*Băneasa Residential Park\*\*, an exclusive residential complex featuring approximately 100 villas spread over a total area of 112,000 sqm. The complex offers numerous green spaces, wide pathways, small parks, and a well-designed playground for children, making it an ideal setting for families. Security is top-notch, with 24/7 surveillance and controlled access.

This spacious villa features \*\*7 rooms\*\* and is partially furnished, offering a bright and comfortable living environment. It is perfect for families looking for a modern home in a peaceful and well-connected area.

## **Property details**

| Rooms no.           | 8        |
|---------------------|----------|
| Constructed surface | 420m²    |
| Bedrooms no.        | 7        |
| Kitchens no.        | 1        |
| Bathrooms no.       | 5        |
| Building type       | Villa    |
| Balconies no.       | 1        |
| State               | Finished |
| Parking outside     | 2        |