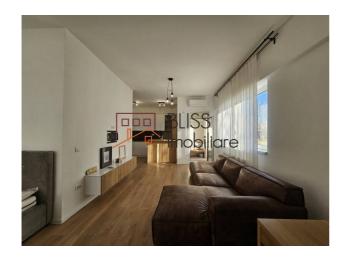

#### **Description**

The apartment, located on the ground floor, is part of a residential complex built in 2021, in a quiet area of the Aviatiei/Băneasa neighborhood.

It offers a usable area of 45 sqm and a 4.4 sqm balcony.

This modern apartment is ideal for those seeking a peaceful environment, combined with the convenience of being in one of the city's most sought-after areas.

With contemporary finishes and a well-designed layout, it provides both comfort and functionality.

### **Amenities**

Equipped kitchen 🔀 Dishwasher 🕮 Furnished

Private heating Suitable for office Air conditioning