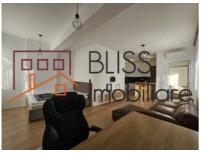

#### **Description**

The apartment, located on the ground floor, is part of a residential complex built in 2021, in a quiet area of the Aviatiei/Băneasa neighborhood.

It offers a usable area of 45 sqm and a 4.4 sqm balcony.

This modern apartment is ideal for those seeking a peaceful environment, combined with the convenience of being in one of the city's most sought-after areas.

With contemporary finishes and a well-designed layout, it provides both comfort and functionality.