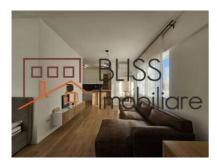

#### **Description**

The apartment, located on the ground floor, is part of a residential complex built in 2021, in a quiet area of the Aviatiei/Băneasa neighborhood.

It offers a usable area of 45 sqm and a 4.4 sqm balcony.

This modern apartment is ideal for those seeking a peaceful environment, combined with the convenience of being in one of the city's most sought-after areas.

With contemporary finishes and a well-designed layout, it provides both comfort and functionality.

### **Amenities**

Equipped kitchen 🔀 Dishwasher 🕮 Furnished

Private heating Suitable for office Air conditioning