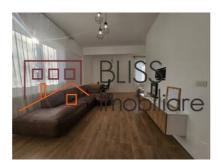

#### **Description**

The apartment, located on the ground floor, is part of a residential complex built in 2021, in a quiet area of the Aviatiei/Băneasa neighborhood.

It offers a usable area of 45 sqm and a 4.4 sqm balcony.

This modern apartment is ideal for those seeking a peaceful environment, combined with the convenience of being in one of the city's most sought-after areas.

With contemporary finishes and a well-designed layout, it provides both comfort and functionality.