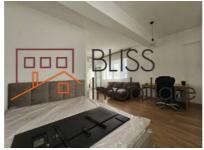

#### **Description**

The apartment, located on the ground floor, is part of a residential complex built in 2021, in a quiet area of the Aviatiei/Băneasa neighborhood.

It offers a usable area of 45 sqm and a 4.4 sqm balcony.

This modern apartment is ideal for those seeking a peaceful environment, combined with the convenience of being in one of the city's most sought-after areas.

With contemporary finishes and a well-designed layout, it provides both comfort and functionality.