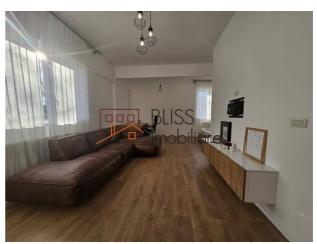

#### **Description**

The apartment, located on the ground floor, is part of a residential complex built in 2021, in a quiet area of the Aviatiei/Băneasa neighborhood.

It offers a usable area of 45 sqm and a 4.4 sqm balcony.

This modern apartment is ideal for those seeking a peaceful environment, combined with the convenience of being in one of the city's most sought-after areas.

With contemporary finishes and a well-designed layout, it provides both comfort and functionality.

### **Amenities**

Equipped kitchen 🔀 Dishwasher 🕮 Furnished

Private heating Suitable for office Air conditioning