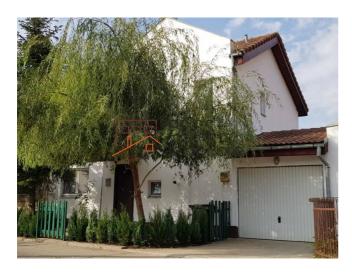

# Close to Jolie Ville, restaurants, schools and kindergartens

This comfortable house consists of 3 bedrooms, a spacious living room, an equipped kitchen (including a dishwasher), 2 bathrooms, a guest toilet and a balcony. The villa benefits from a built area of 190sqm, of which 140sqm is the usable area, and its configuration is GF+1.

The total area of the land is 30sqm, so the garden gets an area of 230sqm.

This house also has a car garage and 2 outdoor parking spaces.

| Property details      |              |
|-----------------------|--------------|
| Rooms no.             | 4            |
| Useable surface       | 140m²        |
| Constructed surface   | 190m²        |
| Bedrooms no.          | 3            |
| Kitchens no.          | 1            |
| Bathrooms no.         | 2            |
| Toilets no.           | 1            |
| Building type         | House        |
| Year built            | 2004         |
| Year renovated        | 2018         |
| Balconies no.         | 1            |
| State                 | Finished     |
| Total land            | 303m²        |
| Courtyard             | 230m²        |
| Parking inside        | 1            |
| Parking outside       | 2            |
| Earthquake risk class | Unclassified |