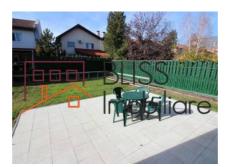

The total area of the land is 30sqm, so the garden gets an area of 230sqm.

This house also has a car garage and 2 outdoor parking spaces.

| Property details      |              |
|-----------------------|--------------|
| Rooms no.             | 4            |
| Useable surface       | 140m²        |
| Constructed surface   | 190m²        |
| Bedrooms no.          | 3            |
| Kitchens no.          | 1            |
| Bathrooms no.         | 2            |
| Toilets no.           | 1            |
| Building type         | House        |
| Year built            | 2004         |
| Year renovated        | 2018         |
| Balconies no.         | 1            |
| State                 | Finished     |
| Total land            | 303m²        |
| Courtyard             | 230m²        |
| Parking inside        | 1            |
| Parking outside       | 2            |
| Earthquake risk class | Unclassified |