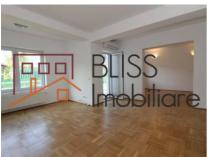

# Close to Jolie Ville, restaurants, schools and kindergartens

This comfortable house consists of 3 bedrooms, a spacious living room, an equipped kitchen (including a dishwasher), 2 bathrooms, a guest toilet and a balcony. The villa benefits from a built area of 190sqm, of which 140sqm is the usable area, and its configuration is GF+1.