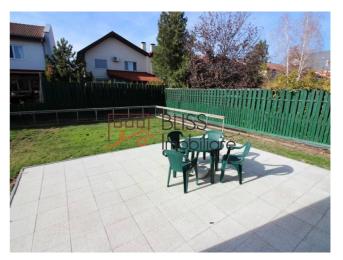

The total area of the land is 30sqm, so the garden gets an area of 230sqm.

This house also has a car garage and 2 outdoor parking spaces.

| Property details      |              |
|-----------------------|--------------|
| Rooms no.             | 4            |
| Useable surface       | 140m²        |
| Constructed surface   | 190m²        |
| Bedrooms no.          | 3            |
| Kitchens no.          | 1            |
| Bathrooms no.         | 2            |
| Toilets no.           | 1            |
| Building type         | House        |
| Year built            | 2004         |
| Year renovated        | 2018         |
| Balconies no.         | 1            |
| State                 | Finished     |
| Total land            | 303m²        |
| Courtyard             | 230m²        |
| Parking inside        | 1            |
| Parking outside       | 2            |
| Earthquake risk class | Unclassified |