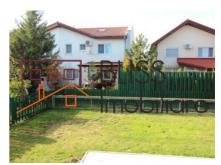

The total area of the land is 30sqm, so the garden gets an area of 230sqm.

This house also has a car garage and 2 outdoor parking spaces.

| Property details      |              |
|-----------------------|--------------|
| Rooms no.             | 4            |
| Useable surface       | 140m²        |
| Constructed surface   | 190m²        |
| Bedrooms no.          | 3            |
| Kitchens no.          | 1            |
| Bathrooms no.         | 2            |
| Toilets no.           | 1            |
| Building type         | House        |
| Year built            | 2004         |
| Year renovated        | 2018         |
| Balconies no.         | 1            |
| State                 | Finished     |
| Total land            | 303m²        |
| Courtyard             | 230m²        |
| Parking inside        | 1            |
| Parking outside       | 2            |
| Earthquake risk class | Unclassified |