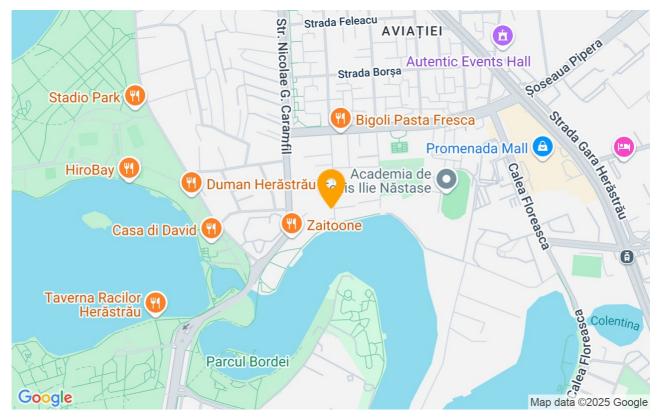

Prime Location: Situated near the vibrant Herastrau Lake and the bustling Promenada Mall, this apartment places you within arm's reach of Bucharest's finest dining, shopping, and outdoor activities.

Modern Amenities: Designed for a modern, dynamic lifestyle, ONE Vista Floreasca offers residents access to high-end amenities and a secure, well-maintained environment.

#### The Herastrau Area - A Lifestyle Destination

Living in the Herastrau area means experiencing Bucharest at its finest. From serene walks around the Herastrau Lake to the upscale leisure and entertainment options at Promenada Mall, this neighborhood is synonymous with exclusivity and convenience. Proximity to green spaces, cultural landmarks, and vibrant city life ensures an unmatched living experience.

#### Location