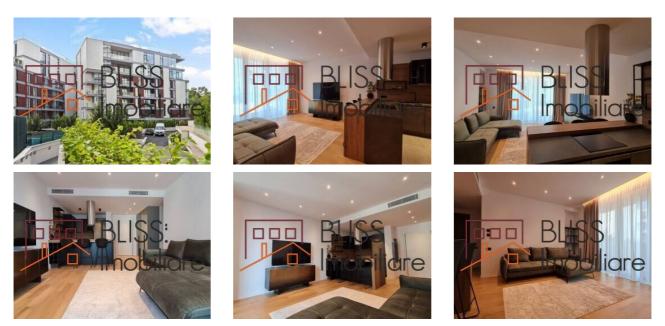

nt        |
| Type of rooms   | Semi-independent |
| Type of comfort | Comfort 1        |
| Bedrooms no.    | 1                |
| Kitchens no.    | 1                |
| Bathrooms no.   | 1                |
| Building type   | Block            |
| Year built      | 2022             |
| Config          | 1S+P+6           |
| Floor           | 2                |
| Balconies no.   | 1                |
| State           | Finished         |
| Elevator        | Yes              |
| Parking inside  | 1                |

### Amenities

| <b></b>  | Equipped kitchen | × | Dishwasher       | <b> </b> | Furnished |
|----------|------------------|---|------------------|----------|-----------|
| <b>.</b> | Building heating | * | Air conditioning |          |           |

#### Location



#### Photos



BLISS Imobiliare © 2025