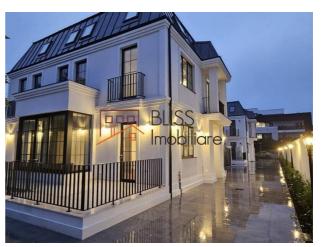

### **Description**

This newly built villa, crafted with top-notch execution and designed by Puran Architecture, is located in the lancu Nicolae area, near the Mark Twain school. Here's the layout of the property:

# Landscaped Courtyard and Three Parking Spaces

On the ground floor, you'll find a spacious entrance hall, a bright living area connected to the dining space, a modern kitchen, a guest toilet, a bedroom, and a bathroom. The kitchen comes fully furnished and equipped, and all bedrooms feature dressing rooms.

The courtyard is generously sized and landscaped with grass, and each villa comes with three parking spaces.

The property is delivered with complete finishes, including furniture and kitchen equipment, dressing rooms in each bedroom, and curtains.

This villa represents an excellent choice for those seeking a modern and comfortable home in an exclusive area of Bucharest.