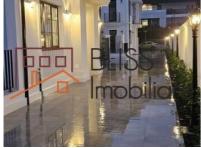

# Landscaped Courtyard and Three Parking Spaces

On the ground floor, you'll find a spacious entrance hall, a bright living area connected to the dining space, a modern kitchen, a guest toilet, a bedroom, and a bathroom. The kitchen comes fully furnished and equipped, and all bedrooms feature dressing rooms.

The courtyard is generously sized and landscaped with grass, and each villa comes with three parking spaces.

The property is delivered with complete finishes, including furniture and kitchen equipment, dressing rooms in each bedroom, and curtains.