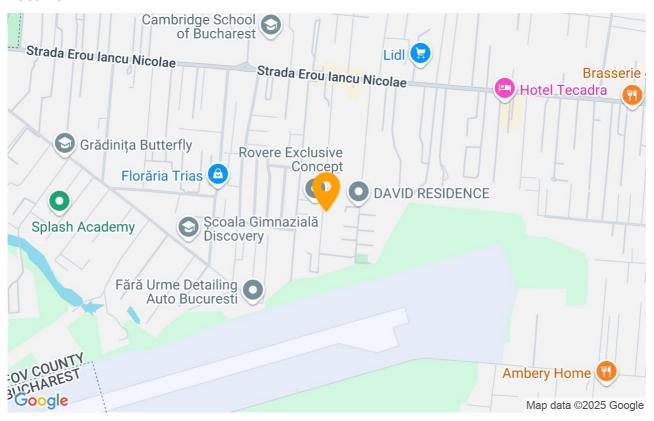

-------|
| Useable surface     | 390m²    |
| Constructed surface | 435m²    |
| Bedrooms no.        | 6        |
| Kitchens no.        | 1        |
| Bathrooms no.       | 6        |
| Toilets no.         | 1        |
| Building type       | Villa    |
| Year built          | 2024     |
| State               | Finished |
| Total land          | 500m²    |
| Print               | 145m²    |
| Courtyard           | 300m²    |
| Parking outside     | 3        |
| From developer      | No       |

## **Amenities**

| <u></u>      | Equipped kitchen | *           | Dishwasher       | × | Not furnished |
|--------------|------------------|-------------|------------------|---|---------------|
| ₽ <b>Л</b> ≣ | Private heating  | <b>*</b> ** | Air conditioning | H | Fireplace     |

### Location



#### **Photos**