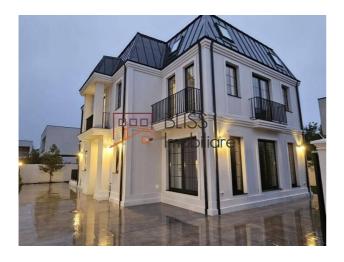

### **Description**

This newly built villa, crafted with top-notch execution and designed by Puran Architecture, is located in the lancu Nicolae area, near the Mark Twain school. Here's the layout of the property:

# Landscaped Courtyard and Three Parking Spaces

On the ground floor, you'll find a spacious entrance hall, a bright living area connected to the dining space, a modern kitchen, a guest toilet, a bedroom, and a bathroom. The kitchen comes fully furnished and equipped, and all bedrooms feature dressing rooms.

The courtyard is generously sized and landscaped with grass, and each villa comes with three parking spaces.

The property is delivered with complete finishes, including furniture and kitchen equipment, dressing rooms in each bedroom, and curtains.

This villa represents an excellent choice for those seeking a modern and comfortable home in an exclusive area of Bucharest.