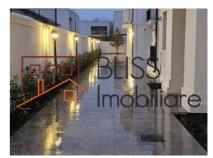

# Landscaped Courtyard and Three Parking Spaces

On the ground floor, you'll find a spacious entrance hall, a bright living area connected to the dining space, a modern kitchen, a guest toilet, a bedroom, and a bathroom. The kitchen comes fully furnished and equipped, and all bedrooms feature dressing rooms.

The courtyard is generously sized and landscaped with grass, and each villa comes with three parking spaces.

The property is delivered with complete finishes, including furniture and kitchen equipment, dressing rooms in each bedroom, and curtains.