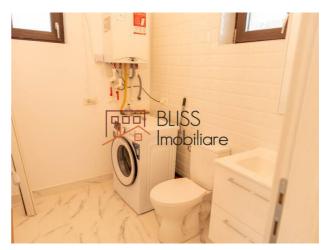

# **Property details**

| Rooms no.           | 4        |
|---------------------|----------|
| Useable surface     | 117m²    |
| Constructed surface | 136m²    |
| Bedrooms no.        | 3        |
| Kitchens no.        | 1        |
| Bathrooms no.       | 2        |
| Toilets no.         | 1        |
| Building type       | Villa    |
| State               | Finished |
| Parking outside     | 2        |