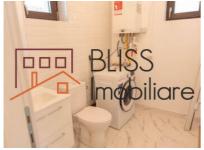

Top Features of the Villa:

- **Efficient and functional design:** 117 sqm of living space, including a spacious living room, open-space kitchen, 3 bedrooms with private dressing areas, and bathrooms.
- **Private and spacious yard:** Ideal for outdoor relaxation and quality time with family and friends.
- **Thermal comfort:** Equipped with central heating and air conditioning in every room for year-round comfort.
- **Furnishing optionsns:** Available fully furnished and equipped or unfurnished, depending on preference.

# **Property details**

| Rooms no.           | 4        |
|---------------------|----------|
| Useable surface     | 117m²    |
| Constructed surface | 136m²    |
| Bedrooms no.        | 3        |
| Kitchens no.        | 1        |
| Bathrooms no.       | 2        |
| Toilets no.         | 1        |
| Building type       | Villa    |
| State               | Finished |
| Parking outside     | 2        |