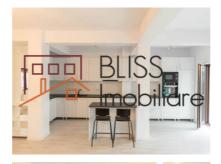

Top Features of the Villa:

- **Efficient and functional design:** 117 sqm of living space, including a spacious living room, open-space kitchen, 3 bedrooms with private dressing areas, and bathrooms.
- **Private and spacious yard:** Ideal for outdoor relaxation and quality time with family and friends.
- **Thermal comfort:** Equipped with central heating and air conditioning in every room for year-round comfort.
- **Furnishing optionsns:** Available fully furnished and equipped or unfurnished, depending on preference.

# **Property details**

| Rooms no.           | 4        |
|---------------------|----------|
| Useable surface     | 117m²    |
| Constructed surface | 136m²    |
| Bedrooms no.        | 3        |
| Kitchens no.        | 1        |
| Bathrooms no.       | 2        |
| Toilets no.         | 1        |
| Building type       | Villa    |
| State               | Finished |
| Parking outside     | 2        |