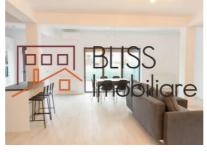

Top Features of the Villa:

- **Efficient and functional design:** 117 sqm of living space, including a spacious living room, open-space kitchen, 3 bedrooms with private dressing areas, and bathrooms.
- **Private and spacious yard:** Ideal for outdoor relaxation and quality time with family and friends.
- **Thermal comfort:** Equipped with central heating and air conditioning in every room for year-round comfort.
- **Furnishing optionsns:** Available fully furnished and equipped or unfurnished, depending on preference.

# **Property details**

| Rooms no.           | 4        |
|---------------------|----------|
| Useable surface     | 117m²    |
| Constructed surface | 136m²    |
| Bedrooms no.        | 3        |
| Kitchens no.        | 1        |
| Bathrooms no.       | 2        |
| Toilets no.         | 1        |
| Building type       | Villa    |
| State               | Finished |
| Parking outside     | 2        |