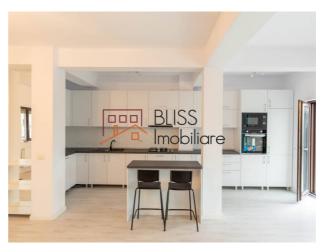

Top Features of the Villa:

- **Efficient and functional design:** 117 sqm of living space, including a spacious living room, open-space kitchen, 3 bedrooms with private dressing areas, and bathrooms.
- **Private and spacious yard:** Ideal for outdoor relaxation and quality time with family and friends.
- **Thermal comfort:** Equipped with central heating and air conditioning in every room for year-round comfort.
- **Furnishing optionsns:** Available fully furnished and equipped or unfurnished, depending on preference.