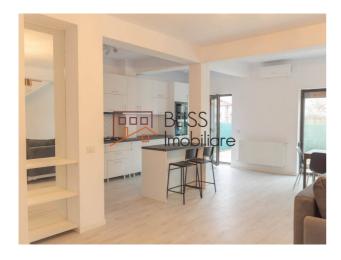

Top Features of the Villa:

- **Efficient and functional design:** 117 sqm of living space, including a spacious living room, open-space kitchen, 3 bedrooms with private dressing areas, and bathrooms.
- **Private and spacious yard:** Ideal for outdoor relaxation and quality time with family and friends.
- **Thermal comfort:** Equipped with central heating and air conditioning in every room for year-round comfort.
- **Furnishing optionsns:** Available fully furnished and equipped or unfurnished, depending on preference.