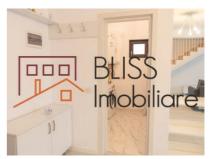

Top Features of the Villa:

- **Efficient and functional design:** 117 sqm of living space, including a spacious living room, open-space kitchen, 3 bedrooms with private dressing areas, and bathrooms.
- **Private and spacious yard:** Ideal for outdoor relaxation and quality time with family and friends.
- **Thermal comfort:** Equipped with central heating and air conditioning in every room for year-round comfort.
- **Furnishing optionsns:** Available fully furnished and equipped or unfurnished, depending on preference.

# **Property details**

| Rooms no.           | 4        |
|---------------------|----------|
| Useable surface     | 117m²    |
| Constructed surface | 136m²    |
| Bedrooms no.        | 3        |
| Kitchens no.        | 1        |
| Bathrooms no.       | 2        |
| Toilets no.         | 1        |
| Building type       | Villa    |
| State               | Finished |
| Parking outside     | 2        |