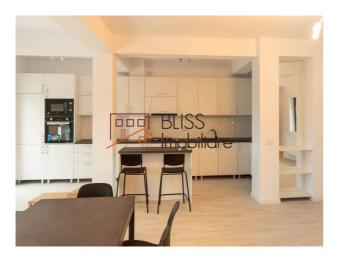

- Usable area: 117 sqm
- Land size: 236 sqm
- Layout: 4 rooms
- Year of completion: 2023

Smart Space Layout:

- **Ground floor** a spacious living room filled with natural light, integrated with an open space kitchen, perfect for creating memorable family moments. This level also includes a modern bathroom.
- **First floor** a master bedroom with an en-suite bathroom, plus 2 additional bedrooms, each with its own dressing room, ensuring comfort and organization. A second bathroom on the hallway