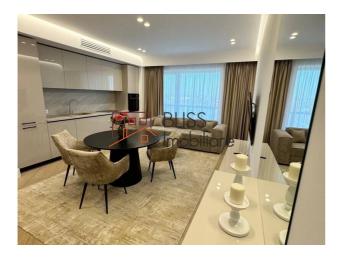

#### **Description**

6th Floor Apartment - Panoramic View, Natural Light

# Luxury apartment Iancu Nicolae

This spacious 3-room apartment, located on the 6th floor of CORTINA 126, offers breathtaking panoramic views of the surrounding area and the city. With 80 sqm of well-distributed space, this apartment is ideal for families or professionals who seek a modern, functional living environment.

### Key Features:

- Panoramic View of the green surroundings and the city perfect for relaxing moments
- Natural Light flooding the entire apartment, thanks to large windows and favorable orientation
- Generous Living and Bedroom Space, creating a comfortable atmosphere
- Underground Parking Space secure and direct access
- Centralized Heating throughout the building, ensuring optimal comfort during all seasons