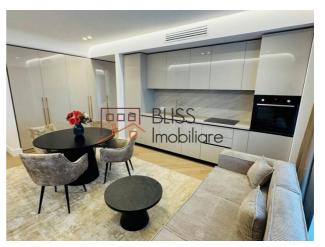

#### **Description**

6th Floor Apartment - Panoramic View, Natural Light

# Luxury apartment Iancu Nicolae

This spacious 3-room apartment, located on the 6th floor of CORTINA 126, offers breathtaking panoramic views of the surrounding area and the city. With 80 sqm of well-distributed space, this apartment is ideal for families or professionals who seek a modern, functional living environment.

### Key Features:

- Panoramic View of the green surroundings and the city perfect for relaxing moments
- Natural Light flooding the entire apartment, thanks to large windows and favorable orientation
- Generous Living and Bedroom Space, creating a comfortable atmosphere
- Underground Parking Space secure and direct access
- Centralized Heating throughout the building, ensuring optimal comfort during all seasons