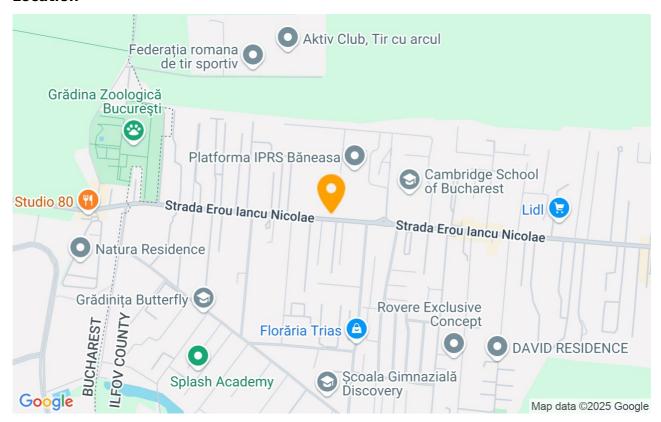

#### **Benefits of the Area:**

- lancu Nicolae is a peaceful residential area, with quick access to the main roads of the city
- A central yet secluded location, offering the perfect balance between tranquility and accessibility
- Close to premium shopping centers, fine dining restaurants, and commercial hubs
- · Public transportation just minutes away, providing easy access to all city areas

#### Location