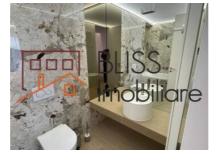

# **Property details**

| Rooms no.           | 3                |  |  |
|---------------------|------------------|--|--|
| Useable surface     | 64m²             |  |  |
| Constructed surface | 87m²             |  |  |
| Apartment type      | Apartment        |  |  |
| Type of rooms       | Semi-independent |  |  |
| Bedrooms no.        | 1                |  |  |
| Kitchens no.        | 1                |  |  |
| Bathrooms no.       | 1                |  |  |
| Toilets no.         | 1                |  |  |
| Building type       | Block            |  |  |
| Year built          | 2025             |  |  |
| Config              | 1S+P+8           |  |  |
| Floor               | 6                |  |  |
| Balconies no.       | 1                |  |  |
| State               | Finished         |  |  |
| Elevator            | Yes              |  |  |
| Parking inside      | 1                |  |  |
| From developer      | No               |  |  |