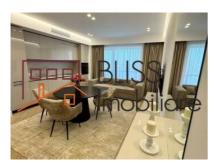

#### **Description**

6th Floor Apartment - Panoramic View, Natural Light

# Luxury apartment Iancu Nicolae

This spacious 3-room apartment, located on the 6th floor of CORTINA 126, offers breathtaking panoramic views of the surrounding area and the city. With 80 sqm of well-distributed space, this apartment is ideal for families or professionals who seek a modern, functional living environment.

### Key Features:

- Panoramic View of the green surroundings and the city perfect for relaxing moments
- Natural Light flooding the entire apartment, thanks to large windows and favorable orientation
- Generous Living and Bedroom Space, creating a comfortable atmosphere
- Underground Parking Space secure and direct access
- Centralized Heating throughout the building, ensuring optimal comfort during all seasons