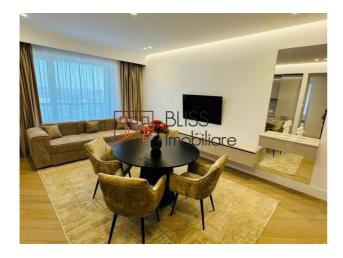

# Luxury apartment Iancu Nicolae

This spacious 3-room apartment, located on the 6th floor of CORTINA 126, offers breathtaking panoramic views of the surrounding area and the city. With 80 sqm of well-distributed space, this apartment is ideal for families or professionals who seek a modern, functional living environment.

#### Key Features:

- Panoramic View of the green surroundings and the city perfect for relaxing moments
- Natural Light flooding the entire apartment, thanks to large windows and favorable orientation
- Generous Living and Bedroom Space, creating a comfortable atmosphere
- Underground Parking Space secure and direct access
- Centralized Heating throughout the building, ensuring optimal comfort during all seasons

#### **Photos**