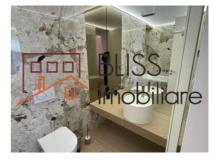

# **Property details**

| Rooms no.           | 3                |  |  |
|---------------------|------------------|--|--|
| Useable surface     | 65m²             |  |  |
| Constructed surface | 79m²             |  |  |
| Apartment type      | Apartment        |  |  |
| Type of rooms       | Semi-independent |  |  |
| Bedrooms no.        | 1                |  |  |
| Kitchens no.        | 1                |  |  |
| Bathrooms no.       | 1                |  |  |
| Toilets no.         | 1                |  |  |
| Building type       | Block            |  |  |
| Year built          | 2025             |  |  |
| Config              | 1S+P+8           |  |  |
| Floor               | 3                |  |  |
| Balconies no.       | 1                |  |  |
| State               | Finished         |  |  |
| Elevator            | Yes              |  |  |
| Parking inside      | 1                |  |  |
| From developer      | No               |  |  |