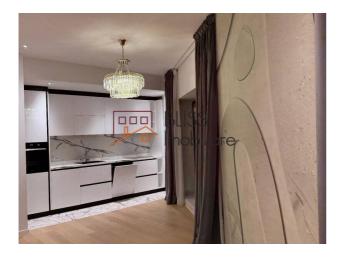

#### **Description**

Elegant 3-Bedroom Apartment - One Verdi Park, Panoramic Views & Premium Finishes

Discover a sophisticated apartment in the heart of Bucharest's northern area, located in the prestigious One Verdi Park complex. Featuring a modern and refined design, this space offers comfort, abundant natural light, and a spectacular city view.

The apartment has a generous usable area of 99 sqm and is situated on the 11th floor of a 20-story building, providing breathtaking panoramic views. The well-thought-out layout includes three spacious rooms, two modern bathrooms, and ample dressing spaces. The fully equipped kitchen comes with high-end appliances, including a dishwasher and washing machine. High-quality finishes seamlessly blend elegance with functionality.