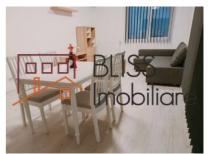

### **Description**

Penthouse for Rent - 3 Rooms, Panoramic Terrace & Covered Parking

# Close to Parks, Schools & Fitness Centers

If you're looking for a modern and comfortable space, this 3-room penthouse in Titan – Parcul Teilor is the perfect choice. With a 100 sqm panoramic terrace and a stylish design completed in December 2023, you'll enjoy a relaxed and convenient lifestyle.

#### Main Features:

- Usable area: 100 sqm
- Panoramic terrace (100 sqm, partially covered) ideal for relaxing and enjoying beautiful views
- Floor: 7/7
- 2 spacious bedrooms & 2 modern bathrooms
- Large 40 sqm living room perfect for family time or entertaining guests
- Walk-in closets & additional storage space
- Fully equipped kitchen with brand-new Samsung, Gorenje, and Candy appliances (including a fridge, 9kg washing machine, electric oven, and gas stove)
- Two 12,000 BTU air conditioning units for year-round comfort
- · Modern, fully furnished interiors, including brand-new memory foam orthopedic mattresses
- Private covered parking space