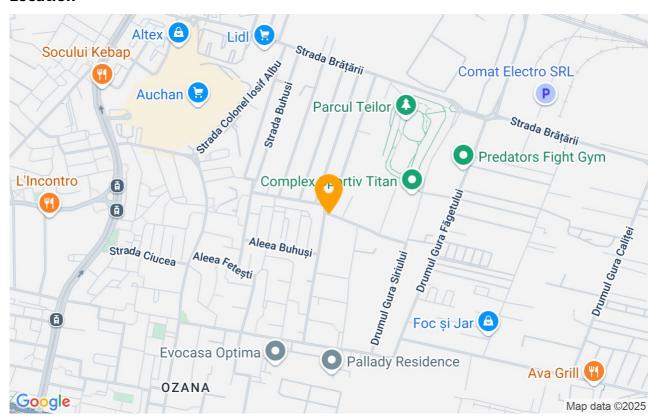

#### Nearby amenities:

- Public transport: bus (253, 330), metro (1 Decembrie 1918 & Nicolae Teclu stations), tram (19, 27, 40)
- Parcul Teilor (1-minute walk) perfect for relaxing strolls
- Titan Sports Complex (1-minute walk) featuring a swimming pool, gym, football, and tennis courts
- Supermarkets: Auchan Titan, Lidl, Kaufland, Penny, Mega Image, Profi
- Shopping centers: Ikea Pallady (2 km), World Class Titan (15 minutes)
- Schools & Kindergartens: Școala Gimnazială 82, 116, 149, Grădinița 196

#### Location