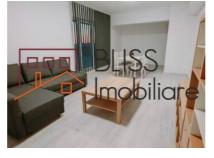

### **Description**

Penthouse for Rent - 3 Rooms, Panoramic Terrace & Covered Parking

# Close to Parks, Schools & Fitness Centers

If you're looking for a modern and comfortable space, this 3-room penthouse in Titan – Parcul Teilor is the perfect choice. With a 100 sqm panoramic terrace and a stylish design completed in December 2023, you'll enjoy a relaxed and convenient lifestyle.

#### Main Features:

- Usable area: 100 sqm
- Panoramic terrace (100 sqm, partially covered) ideal for relaxing and enjoying beautiful views
- Floor: 7/7
- 2 spacious bedrooms & 2 modern bathrooms
- Large 40 sqm living room perfect for family time or entertaining guests
- Walk-in closets & additional storage space
- Fully equipped kitchen with brand-new Samsung, Gorenje, and Candy appliances (including a fridge, 9kg washing machine, electric oven, and gas stove)
- Two 12,000 BTU air conditioning units for year-round comfort
- · Modern, fully furnished interiors, including brand-new memory foam orthopedic mattresses
- Private covered parking space