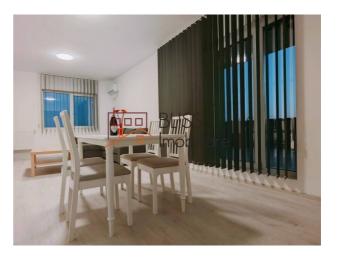

### **Description**

Penthouse for Rent - 3 Rooms, Panoramic Terrace & Covered Parking

# Close to Parks, Schools & Fitness Centers

If you're looking for a modern and comfortable space, this 3-room penthouse in Titan – Parcul Teilor is the perfect choice. With a 100 sqm panoramic terrace and a stylish design completed in December 2023, you'll enjoy a relaxed and convenient lifestyle.

#### Main Features:

- Usable area: 100 sqm
- Panoramic terrace (100 sqm, partially covered) ideal for relaxing and enjoying beautiful views
- Floor: 7/7
- 2 spacious bedrooms & 2 modern bathrooms
- Large 40 sqm living room perfect for family time or entertaining guests
- Walk-in closets & additional storage space
- Fully equipped kitchen with brand-new Samsung, Gorenje, and Candy appliances (including a fridge, 9kg washing machine, electric oven, and gas stove)
- Two 12,000 BTU air conditioning units for year-round comfort
- · Modern, fully furnished interiors, including brand-new memory foam orthopedic mattresses
- Private covered parking space