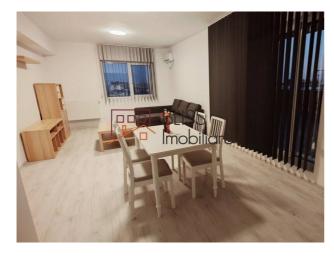

### **Description**

Penthouse for Rent - 3 Rooms, Panoramic Terrace & Covered Parking

# Close to Parks, Schools & Fitness Centers

If you're looking for a modern and comfortable space, this 3-room penthouse in Titan – Parcul Teilor is the perfect choice. With a 100 sqm panoramic terrace and a stylish design completed in December 2023, you'll enjoy a relaxed and convenient lifestyle.

#### Main Features:

- Usable area: 100 sqm
- Panoramic terrace (100 sqm, partially covered) ideal for relaxing and enjoying beautiful views
- Floor: 7/7
- 2 spacious bedrooms & 2 modern bathrooms
- Large 40 sqm living room perfect for family time or entertaining guests
- Walk-in closets & additional storage space
- Fully equipped kitchen with brand-new Samsung, Gorenje, and Candy appliances (including a fridge, 9kg washing machine, electric oven, and gas stove)
- Two 12,000 BTU air conditioning units for year-round comfort
- · Modern, fully furnished interiors, including brand-new memory foam orthopedic mattresses
- Private covered parking space