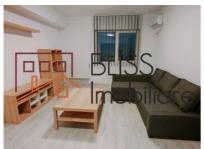

### **Description**

Penthouse for Rent - 3 Rooms, Panoramic Terrace & Covered Parking

# Close to Parks, Schools & Fitness Centers

If you're looking for a modern and comfortable space, this 3-room penthouse in Titan – Parcul Teilor is the perfect choice. With a 100 sqm panoramic terrace and a stylish design completed in December 2023, you'll enjoy a relaxed and convenient lifestyle.

#### Main Features:

- Usable area: 100 sqm
- Panoramic terrace (100 sqm, partially covered) ideal for relaxing and enjoying beautiful views
- Floor: 7/7
- 2 spacious bedrooms & 2 modern bathrooms
- Large 40 sqm living room perfect for family time or entertaining guests
- Walk-in closets & additional storage space
- Fully equipped kitchen with brand-new Samsung, Gorenje, and Candy appliances (including a fridge, 9kg washing machine, electric oven, and gas stove)
- Two 12,000 BTU air conditioning units for year-round comfort
- · Modern, fully furnished interiors, including brand-new memory foam orthopedic mattresses
- Private covered parking space