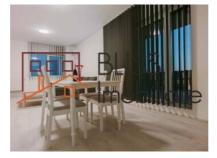

### **Description**

Penthouse for Rent - 3 Rooms, Panoramic Terrace & Covered Parking

# Close to Parks, Schools & Fitness Centers

If you're looking for a modern and comfortable space, this 3-room penthouse in Titan – Parcul Teilor is the perfect choice. With a 100 sqm panoramic terrace and a stylish design completed in December 2023, you'll enjoy a relaxed and convenient lifestyle.

#### Main Features:

- Usable area: 100 sqm
- Panoramic terrace (100 sqm, partially covered) ideal for relaxing and enjoying beautiful views
- Floor: 7/7
- 2 spacious bedrooms & 2 modern bathrooms
- Large 40 sqm living room perfect for family time or entertaining guests
- Walk-in closets & additional storage space
- Fully equipped kitchen with brand-new Samsung, Gorenje, and Candy appliances (including a fridge, 9kg washing machine, electric oven, and gas stove)
- Two 12,000 BTU air conditioning units for year-round comfort
- · Modern, fully furnished interiors, including brand-new memory foam orthopedic mattresses
- Private covered parking space