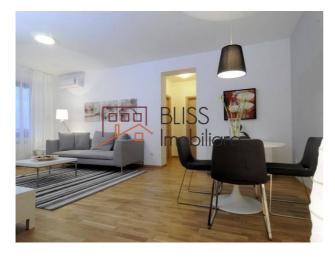

# Secured residential complex with parking, close to British School

The apartment benefits from 3 semi-detached rooms with a usable area of 82 square meters, and consists of: living-room and open-space dining area, semi-enclosed kitchen, 2 bedrooms with large windows, of which the master bedroom has a private master-bathroom.

The kitchen is fully furnished and equipped with state-of-the-art appliances, and has a large window to facilitate ventilation. The living room has direct access to the extremely spacious terrace, ideal for relaxing activities with loved ones. The night area also has a shared bathroom, in addition to the master one.

The residence benefits from multiple storage spaces, perfect for facilitating a modern living and increasing your comfort. Fully furnished and equipped, the apartment benefits from quality furniture, featuring a warm and cozy design, yet no less modern. Among the facilities there is also a parking