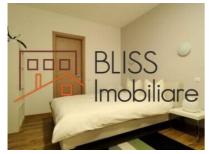

# Secured residential complex with parking, close to British School

The apartment benefits from 3 semi-detached rooms with a usable area of 82 square meters, and consists of: living-room and open-space dining area, semi-enclosed kitchen, 2 bedrooms with large windows, of which the master bedroom has a private master-bathroom.

The kitchen is fully furnished and equipped with state-of-the-art appliances, and has a large window to facilitate ventilation. The living room has direct access to the extremely spacious terrace, ideal for relaxing activities with loved ones. The night area also has a shared bathroom, in addition to the master one.