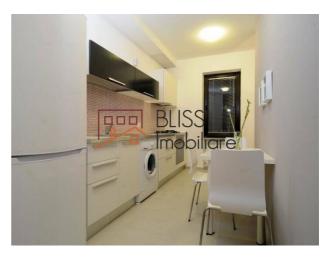

The kitchen is fully furnished and equipped with state-of-the-art appliances, and has a large window to facilitate ventilation. The living room has direct access to the extremely spacious terrace, ideal for relaxing activities with loved ones. The night area also has a shared bathroom, in addition to the master one.