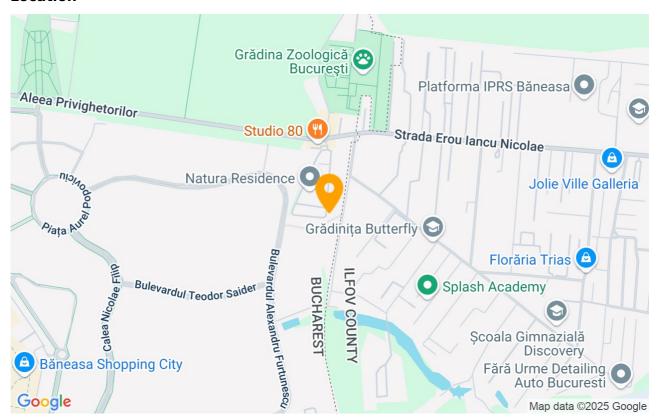

space.

Located on the 1st floor, in a building with elevator built in 2010, at the eastern limit of the new Baneasa Residential complex, the property benefits, due to this premium location, all the advantages and facilities nearby: green spaces, parks, runways jogging, kindergartens and playgrounds for children, as well as quick access to Feeria Shopping Gallery, Carrefour hypermarket, Metro, Mobexpert, Ikea.

Private building facilities:

- security access
- security systems
- basement storage spaces

In the immediate vecinity: Baneasa Zoo, Baneasa Shopping City, Ikea, Jollie Ville, US Embassy, American School (AISB), British School (BSB), French School "Anna de Noailles", Disneyland Kindergarten, Mark Twain Kindergarten; Tinker Bell Kindergarten; Little London Kindergarten / School, Avenor College Primary and Secondary School and other private schools and kindergartens located in Pipera.