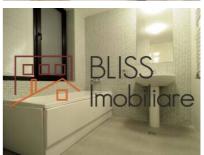

# Secured residential complex with parking, close to British School

The apartment benefits from 3 semi-detached rooms with a usable area of 82 square meters, and consists of: living-room and open-space dining area, semi-enclosed kitchen, 2 bedrooms with large windows, of which the master bedroom has a private master-bathroom.

The kitchen is fully furnished and equipped with state-of-the-art appliances, and has a large window to facilitate ventilation. The living room has direct access to the extremely spacious terrace, ideal for relaxing activities with loved ones. The night area also has a shared bathroom, in addition to the master one.