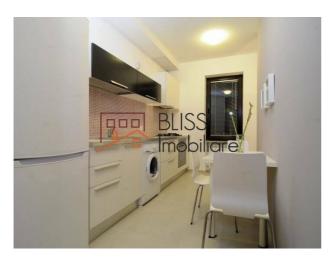

The kitchen is fully furnished and equipped with state-of-the-art appliances, and has a large window to facilitate ventilation. The living room has direct access to the extremely spacious terrace, ideal for relaxing activities with loved ones. The night area also has a shared bathroom, in addition to the master one.