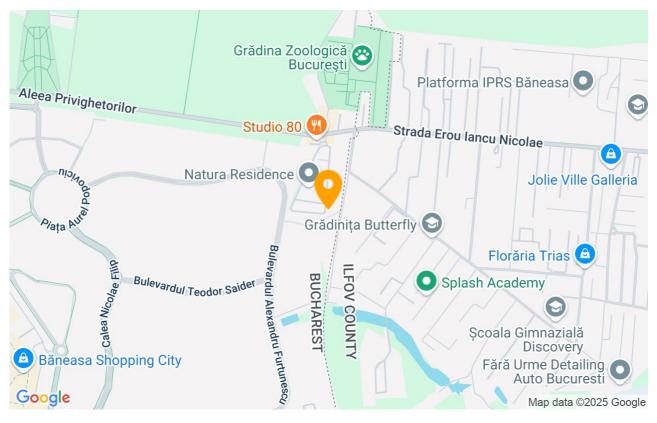

| 1                |
| Bathrooms no.                          | 2                |
| Building type                          | Block            |
| Year built                             | 2009             |
| Config                                 | 1S+P+8           |
| Floor                                  | 6                |
| Balconies no.                          | 1                |
| State                                  | Finished         |
| Elevator                               | Yes              |
| Parking inside                         | 1                |
| Earthquake risk class                  | Unclassified     |
| Average cost of<br>utilities per month | 107.00 EUR       |

## Amenities

🕄 Equipped kitchen 💾 Furnished 👯 Building heating

### Location



#### Photos



BLISS Imobiliare © 2025