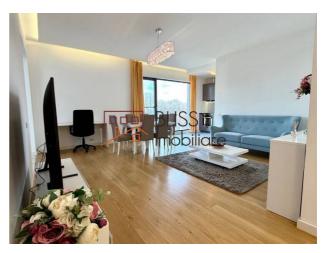

### **Description**

We present to you a modern 3-room apartment located in the prestigious One Herăstrău Park residential complex, in the Șoseaua Nordului area of Bucharest. This exceptional location provides immediate access to Herăstrău Park and Floreasca Lake, allowing you to enjoy nature and outdoor recreational activities.

## Apartment Features:

Usable area: 87 m²
Layout: Detached

Rooms: 3 (2 bedrooms, 1 living room)

• Bathrooms: 2

• Floor: 3rd in a 12-story building

Furnished: Fully furnished with high-quality furnitureKitchen: Fully equipped with modern appliances

#### Facilities and Benefits:

- Thermal comfort: Own central heating and air conditioning
- Security: Gated residential complex with 24/7 security and surveillance system
- Accessibility: Modern elevator and easy access to public transport
- Proximity: Close to shopping centers, restaurants, schools, and medical facilities