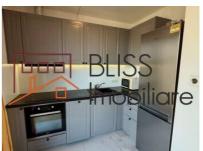

## Apartment Features:

Usable area: 87 m²
Layout: Detached

Rooms: 3 (2 bedrooms, 1 living room)

• Bathrooms: 2

• Floor: 3rd in a 12-story building

Furnished: Fully furnished with high-quality furnitureKitchen: Fully equipped with modern appliances