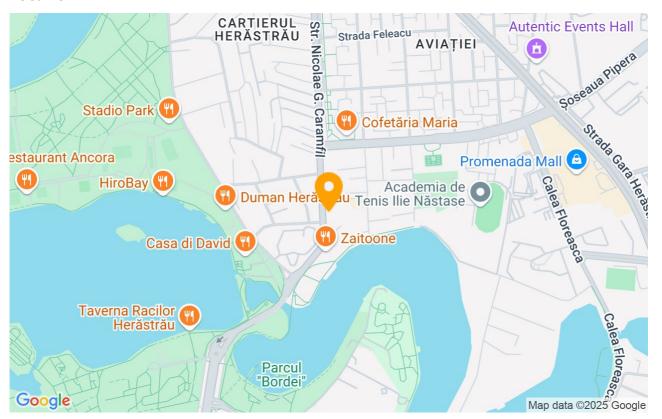

tional areas.

By choosing this apartment, you will enjoy a sophisticated lifestyle that perfectly blends urban comfort with the tranquility and beauty of nature.

# **Property details**

| Rooms no.       | 3           |
|-----------------|-------------|
| Useable surface | 87m²        |
| Apartment type  | Apartment   |
| Type of rooms   | Independent |
| Bedrooms no.    | 2           |
| Kitchens no.    | 1           |
| Bathrooms no.   | 2           |
| Building type   | Block       |
| Year built      | 2017        |
| Config          | 1S+P+12     |
| Floor           | 3           |
| State           | Finished    |
| Elevator        | Yes         |
| Parking inside  | 1           |

# **Amenities**

Furnished Private heating

■ Suitable for office

☆ Air conditioning

### Location



#### **Photos**