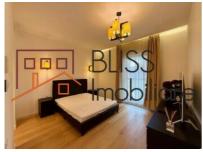

## Apartment Features:

Usable area: 87 m²
Layout: Detached

Rooms: 3 (2 bedrooms, 1 living room)

• Bathrooms: 2

• Floor: 3rd in a 12-story building

Furnished: Fully furnished with high-quality furnitureKitchen: Fully equipped with modern appliances

#### Facilities and Benefits:

- Thermal comfort: Own central heating and air conditioning
- Security: Gated residential complex with 24/7 security and surveillance system
- Accessibility: Modern elevator and easy access to public transport
- Proximity: Close to shopping centers, restaurants, schools, and medical facilities