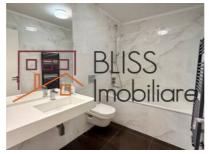

## Apartment Features:

Usable area: 87 m²
Layout: Detached

Rooms: 3 (2 bedrooms, 1 living room)

• Bathrooms: 2

• Floor: 3rd in a 12-story building

Furnished: Fully furnished with high-quality furnitureKitchen: Fully equipped with modern appliances