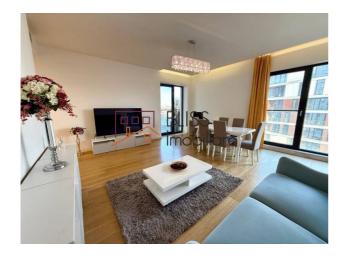

### **Description**

We present to you a modern 3-room apartment located in the prestigious One Herăstrău Park residential complex, in the Șoseaua Nordului area of Bucharest. This exceptional location provides immediate access to Herăstrău Park and Floreasca Lake, allowing you to enjoy nature and outdoor recreational activities.

## Apartment Features:

Usable area: 87 m²
Layout: Detached

Rooms: 3 (2 bedrooms, 1 living room)

• Bathrooms: 2

• Floor: 3rd in a 12-story building

Furnished: Fully furnished with high-quality furnitureKitchen: Fully equipped with modern appliances

#### Facilities and Benefits:

- Thermal comfort: Own central heating and air conditioning
- Security: Gated residential complex with 24/7 security and surveillance system
- Accessibility: Modern elevator and easy access to public transport
- Proximity: Close to shopping centers, restaurants, schools, and medical facilities