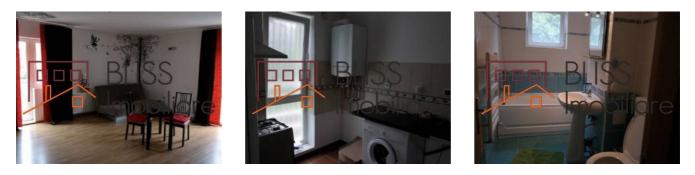

eable surface       | 50m <sup>2</sup> |
| Constructed surface   | 60m²             |
| Apartment type        | Studio apartment |
| Type of rooms         | Independent      |
| Type of comfort       | Comfort 1        |
| Kitchens no.          | 1                |
| Bathrooms no.         | 1                |
| Building type         | Block            |
| Year built            | 2015             |
| Config                | P+5              |
| Floor                 | 2                |
| Balconies no.         | 1                |
| State                 | Finished         |
| Elevator              | Yes              |
| Parking outside       | 1                |
| Earthquake risk class | Unclassified     |

## Amenities

Equipped kitchen

Furnished

Private heating

Location



## Photos



BLISS Imobiliare © 2024