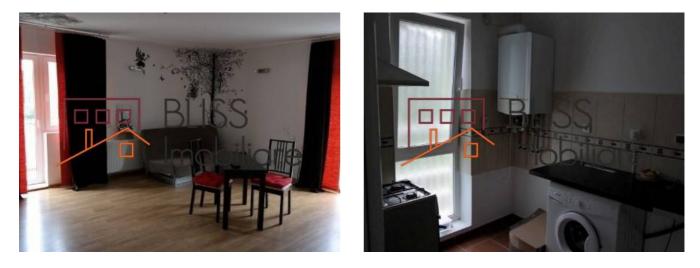

## studio apartment

• Cartier Greenfield 1, Baneasa Padure, Bucharest

Web Reference #1269

https://blissimobiliare.ro/en/studio-apartment-for-rent-iancu-nicolae-pipera-bucharest-1269

Description

| Property details      |                  |
|-----------------------|------------------|
| Rooms no.             | 1                |
| Useable surface       | 50m <sup>2</sup> |
| Constructed surface   | 60m²             |
| Apartment type        | Studio apartment |
| Type of rooms         | Independent      |
| Type of comfort       | Comfort 1        |
| Kitchens no.          | 1                |
| Bathrooms no.         | 1                |
| Building type         | Block            |
| Year built            | 2015             |
| Config                | P+5              |
| Floor                 | 2                |
| Balconies no.         | 1                |
| State                 | Finished         |
| Elevator              | Yes              |
| Parking outside       | 1                |
| Earthquake risk class | Unclassified     |

## Amenities

Equipped kitchen

Furnished

Private heating

Location