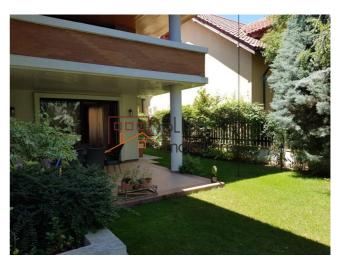

## **Description**

Layout:

Ground floor: Living, dining, 1 bedroom, 1 bathroom, fully equipped closed kitchen, technical room, storage room, 1 terrace:

1st floor: 3+1 bedrooms, 3 bathrooms, 2 balconies, 1 terrace;

Usable area: 310 sq.m.

Garden area: 400 sq.m.

Details: Solar panels, AC, internet connection (wireless included), HDTV cable, central sound system for bathrooms Permanent security: 2 layers, restricted access, private street, 2 parking places outside, 2 parking places in garage, floors (parquet), garden, furnished;

Surroundings & Facilities: walking distance to Jolie Ville and bus station, walking distance to World Class Gym 5 minutes driving distance to Baneasa Shopping city, 5 minutes driving distance to all major International schools: American, British, French, Mark Twain 10 minutes driving distance to Otopeni airport and Northern office area of Bucharest 15 minutes driving distance to Herastrau Park