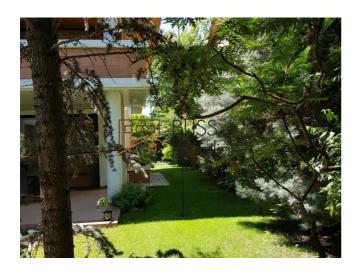

## **Description**

Layout:

Ground floor: Living, dining, 1 bedroom, 1 bathroom, fully equipped closed kitchen, technical room, storage room, 1 terrace:

1st floor: 3+1 bedrooms, 3 bathrooms, 2 balconies, 1 terrace;

Usable area: 310 sq.m.

Garden area: 400 sq.m.

Details: Solar panels, AC, internet connection (wireless included), HDTV cable, central sound system for bathrooms Permanent security: 2 layers, restricted access, private street, 2 parking places outside, 2 parking places in garage, floors (parquet), garden, furnished;

Surroundings & Facilities: walking distance to Jolie Ville and bus station, walking distance to World Class Gym 5 minutes driving distance to Baneasa Shopping city, 5 minutes driving distance to all major International schools: American, British, French, Mark Twain 10 minutes driving distance to Otopeni airport and Northern office area of Bucharest 15 minutes driving distance to Herastrau Park