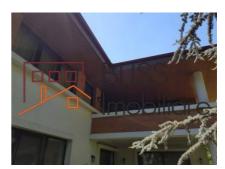

## **Description**

Layout:

Ground floor: Living, dining, 1 bedroom, 1 bathroom, fully equipped closed kitchen, technical room, storage room, 1 terrace:

1st floor: 3+1 bedrooms, 3 bathrooms, 2 balconies, 1 terrace;

Usable area: 310 sq.m.

Garden area: 400 sq.m.

Details: Solar panels, AC, internet connection (wireless included), HDTV cable, central sound system for bathrooms Permanent security: 2 layers, restricted access, private street, 2 parking places outside, 2 parking places in garage, floors (parquet), garden, furnished;