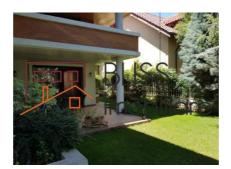

Usable area: 310 sq.m.

Garden area: 400 sq.m.

Details: Solar panels, AC, internet connection (wireless included), HDTV cable, central sound system for bathrooms Permanent security: 2 layers, restricted access, private street, 2 parking places outside, 2 parking places in garage, floors (parquet), garden, furnished;

Surroundings & Facilities: walking distance to Jolie Ville and bus station, walking distance to World Class Gym 5 minutes driving distance to Baneasa Shopping city, 5 minutes driving distance to all major International schools: American, British, French, Mark Twain 10 minutes driving distance to Otopeni airport and Northern office area of Bucharest 15 minutes driving distance to Herastrau Park