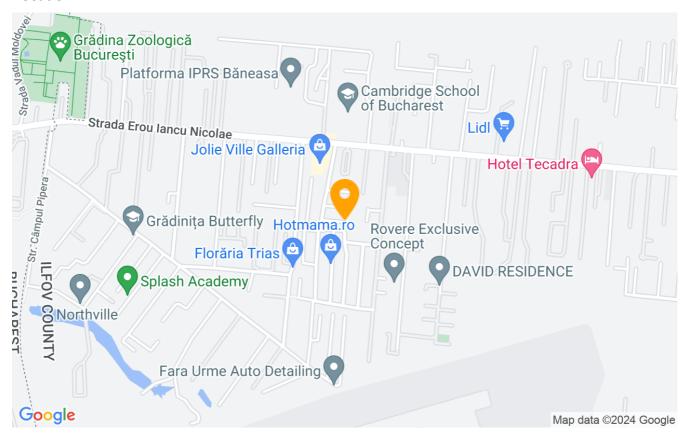

---------------|--------------|
| Rooms no.             | 6            |
| Useable surface       | 310m²        |
| Constructed surface   | 380m²        |
| Bedrooms no.          | 4            |
| Kitchens no.          | 1            |
| Bathrooms no.         | 4            |
| Building type         | Villa        |
| Year built            | 2005         |
| Balconies no.         | 3            |
| State                 | Finished     |
| Total land            | 660m²        |
| Print                 | 250m²        |
| Courtyard             | 400m²        |
| Parking inside        | 1            |
| Parking outside       | 2            |
| Earthquake risk class | Unclassified |

# **Amenities**

Equipped kitchen

> Dishwasher

Furnished

Building heating

Air conditioning

#### Location



### **Photos**