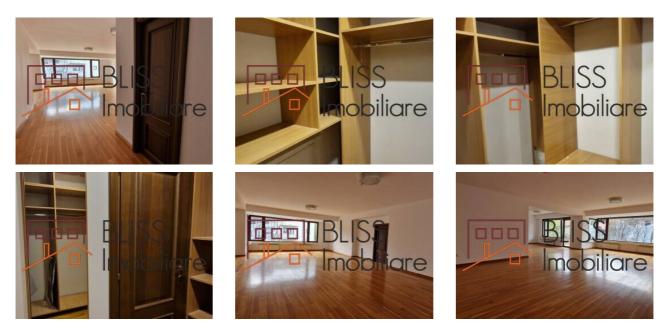

Rooms no.           | 3           |
| Useable surface     | 200m²       |
| Constructed surface | 240m²       |
| Apartment type      | Apartment   |
| Type of rooms       | Independent |
| Type of comfort     | Comfort 1   |
| Bedrooms no.        | 2           |
| Kitchens no.        | 1           |
| Bathrooms no.       | 2           |
| Toilets no.         | 1           |
| Building type       | Block       |
| Year built          | 2006        |
| Year renovated      | 2015        |
| Config              | 1S+P+4      |
| Floor               | 2           |
| Balconies no.       | 1           |
| State               | Finished    |
| Elevator            | Yes         |
| Parking inside      | 1           |

## Amenities

式 Equipped kitchen

🔪 Not furnished

Location



## **Photos**



BLISS Imobiliare © 2025