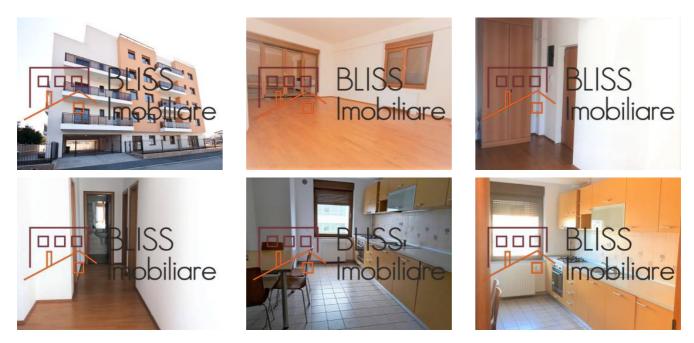

## Description

BLISS Imobiliare presents a spacious 3-room apartment, located in the Aviatiei area.

## Promenada mall and Aurel Vlaicu metro station at 10-15 minute walk away

The apartment is located on the 3rd/4th floor, has a usable area of 82 square meters (built area of 92 square meters) distributed in a spacious living room with direct access to the 9 square meter terrace, two bedrooms, 2 bathrooms and a kitchen.

Fully equipped kitchen, it has a refrigerator, dishwasher, oven, stove, hood, washing machine.

The property is suitable for both office space and residence and it also has an underground parking space.