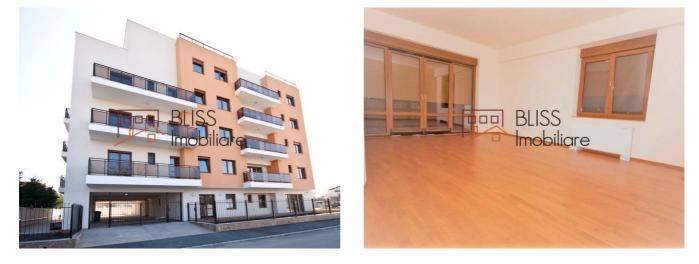

## Description

BLISS Imobiliare presents a spacious 3-room apartment, located in the Aviatiei area.

## Promenada mall and Aurel Vlaicu metro station at 10-15 minute walk away

The apartment is located on the 3rd/4th floor, has a usable area of 82 square meters (built area of 92 square meters) distributed in a spacious living room with direct access to the 9 square meter terrace, two bedrooms, 2 bathrooms and a kitchen.

Fully equipped kitchen, it has a refrigerator, dishwasher, oven, stove, hood, washing machine.

The property is suitable for both office space and residence and it also has an underground parking space.