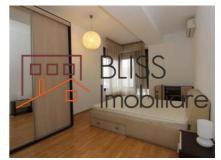

### **Description**

2 bedroom apartment located in North Area Lake View complex, Herastrau

# Located close to Promenada Mall, Herastrau Park and Aurel Vlaicu subway station

With a usable space of 100 sqm, the apartment is divided into: living room, 2 bedrooms, open kitchen, 2 bathrooms and 1 terrace

Premium class finishes, fully furnished and equipped

1 parking space and storage room in the underground parking included

| Property details                    |              |
|-------------------------------------|--------------|
| Rooms no.                           | 3            |
| Useable surface                     | 100m²        |
| Apartment type                      | Apartment    |
| Type of rooms                       | Independent  |
| Type of comfort                     | Comfort 1    |
| Bedrooms no.                        | 2            |
| Kitchens no.                        | 1            |
| Bathrooms no.                       | 2            |
| Building type                       | Block        |
| Year built                          | 2009         |
| Config                              | 1S+P+10      |
| Floor                               | 6            |
| Balconies no.                       | 1            |
| State                               | Finished     |
| Elevator                            | Yes          |
| Parking inside                      | 1            |
| Storage no.                         | 1            |
| Earthquake risk class               | Unclassified |
| Average cost of utilities per month | 200.00 EUR   |

## **Photos**