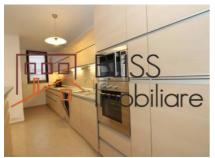

# Located close to Promenada Mall, Herastrau Park and Aurel Vlaicu subway station

With a usable space of 100 sqm, the apartment is divided into: living room, 2 bedrooms, open kitchen, 2 bathrooms and 1 terrace

# **Amenities**

Equipped kitchen

> Dishwasher

Furnished

Building heating

☆ Air conditioning