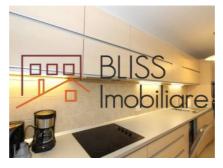

# Located close to Promenada Mall, Herastrau Park and Aurel Vlaicu subway station

With a usable space of 100 sqm, the apartment is divided into: living room, 2 bedrooms, open kitchen, 2 bathrooms and 1 terrace

# **Amenities**

Equipped kitchen

> Dishwasher

Furnished

Building heating

☆ Air conditioning