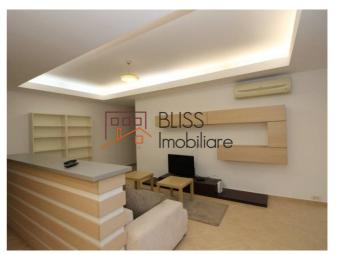

### **Description**

2 bedroom apartment located in North Area Lake View complex, Herastrau

# Located close to Promenada Mall, Herastrau Park and Aurel Vlaicu subway station

With a usable space of 100 sqm, the apartment is divided into: living room, 2 bedrooms, open kitchen, 2 bathrooms and 1 terrace

Premium class finishes, fully furnished and equipped

1 parking space and storage room in the underground parking included

| Property details                    |              |
|-------------------------------------|--------------|
| Rooms no.                           | 3            |
| Useable surface                     | 100m²        |
| Apartment type                      | Apartment    |
| Type of rooms                       | Independent  |
| Type of comfort                     | Comfort 1    |
| Bedrooms no.                        | 2            |
| Kitchens no.                        | 1            |
| Bathrooms no.                       | 2            |
| Building type                       | Block        |
| Year built                          | 2009         |
| Config                              | 1S+P+10      |
| Floor                               | 6            |
| Balconies no.                       | 1            |
| State                               | Finished     |
| Elevator                            | Yes          |
| Parking inside                      | 1            |
| Storage no.                         | 1            |
| Earthquake risk class               | Unclassified |
| Average cost of utilities per month | 200.00 EUR   |

# **Amenities**

Equipped kitchen

> Dishwasher

Furnished

Building heating

☆ Air conditioning