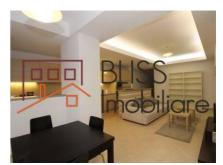

# Located close to Promenada Mall, Herastrau Park and Aurel Vlaicu subway station

With a usable space of 100 sqm, the apartment is divided into: living room, 2 bedrooms, open kitchen, 2 bathrooms and 1 terrace

# **Amenities**

Equipped kitchen

> Dishwasher

Furnished

Building heating

☆ Air conditioning