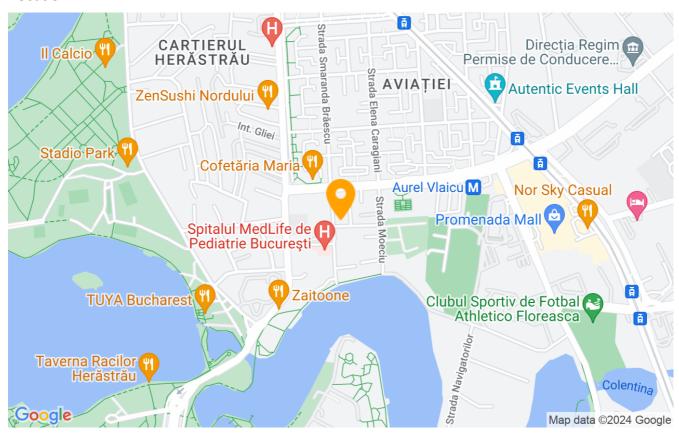

# Located close to Promenada Mall, Herastrau Park and Aurel Vlaicu subway station

With a usable space of 100 sqm, the apartment is divided into: living room, 2 bedrooms, open kitchen, 2 bathrooms and 1 terrace

#### Location