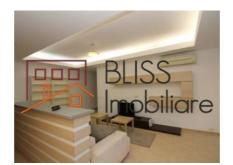

# Located close to Promenada Mall, Herastrau Park and Aurel Vlaicu subway station

With a usable space of 100 sqm, the apartment is divided into: living room, 2 bedrooms, open kitchen, 2 bathrooms and 1 terrace

# **Amenities**

Equipped kitchen

> Dishwasher

Furnished

Building heating

☆ Air conditioning