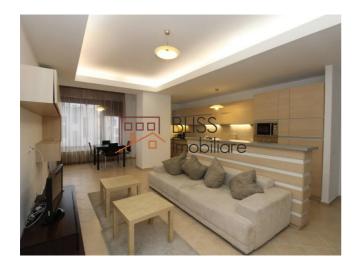

### **Description**

2 bedroom apartment located in North Area Lake View complex, Herastrau

# Located close to Promenada Mall, Herastrau Park and Aurel Vlaicu subway station

With a usable space of 100 sqm, the apartment is divided into: living room, 2 bedrooms, open kitchen, 2 bathrooms and 1 terrace

Premium class finishes, fully furnished and equipped

1 parking space and storage room in the underground parking included

| Property details                    |              |
|-------------------------------------|--------------|
| Rooms no.                           | 3            |
| Useable surface                     | 100m²        |
| Apartment type                      | Apartment    |
| Type of rooms                       | Independent  |
| Type of comfort                     | Comfort 1    |
| Bedrooms no.                        | 2            |
| Kitchens no.                        | 1            |
| Bathrooms no.                       | 2            |
| Building type                       | Block        |
| Year built                          | 2009         |
| Config                              | 1S+P+10      |
| Floor                               | 6            |
| Balconies no.                       | 1            |
| State                               | Finished     |
| Elevator                            | Yes          |
| Parking inside                      | 1            |
| Storage no.                         | 1            |
| Earthquake risk class               | Unclassified |
| Average cost of utilities per month | 200.00 EUR   |

# **Amenities**

Equipped kitchen

> Dishwasher

Furnished

Building heating

☆ Air conditioning