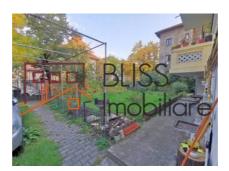

In the back of the villa this property also includes a 15 sqm separate storage area. The total constructed surface of the full property is appx 300 sqm.

This property has been fully renovated in 2013 and includes 8 rooms, 4 bathrooms, a modern kitchen, air conditioning, own central heating system, separate private entrance, a balcony and many windows to offer a bright interior space.