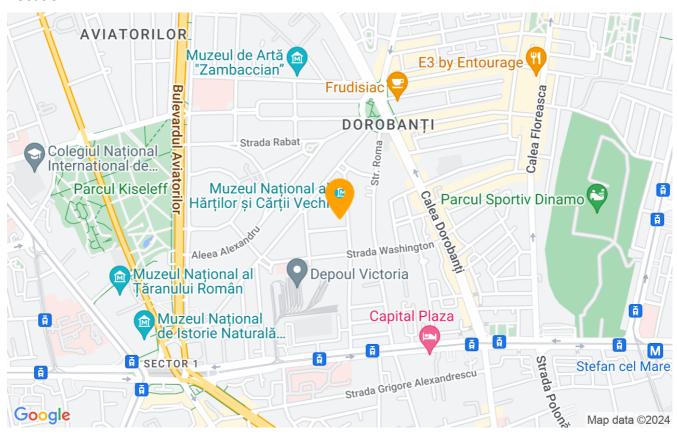

surface   | 300m²            |
| Apartment type        | Apartment        |
| Type of rooms         | Semi-independent |
| Type of comfort       | Comfort 1        |
| Bedrooms no.          | 5                |
| Kitchens no.          | 1                |
| Bathrooms no.         | 4                |
| Building type         | Villa            |
| Year built            | 1935             |
| Config                | DS+HP+1+M        |
| Floor                 | 1                |
| Balconies no.         | 1                |
| State                 | Finished         |
| Storage no.           | 1                |
| Earthquake risk class | Unclassified     |

## **Amenities**

Equipped kitchen

> Dishwasher

Not furnished

Private heating

Suitable for office

☆ Air conditioning

### Location



## **Photos**