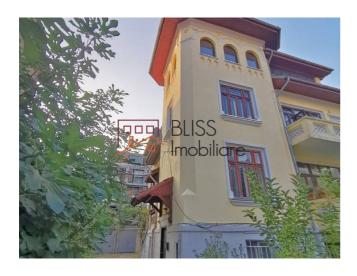

### **Description**

Large 217 sqm usable surface apartment on the first floor and attic of a 1930's villa in the Dorobanti Capitale area of Bucharest.

# Representative apartment in premium location of Bucharest Romania

The apartment has a separate, only for this apartment, entrance and a 176 sqm surface on the first floor plus a 40 sqm on the attic on two levels.

In the back of the villa this property also includes a 15 sqm separate storage area. The total constructed surface of the full property is appx 300 sqm.

This property has been fully renovated in 2013 and includes 8 rooms, 4 bathrooms, a modern kitchen, air conditioning, own central heating system, separate private entrance, a balcony and many windows to offer a bright interior space.