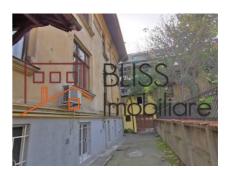

In the back of the villa this property also includes a 15 sqm separate storage area. The total constructed surface of the full property is appx 300 sqm.

This property has been fully renovated in 2013 and includes 8 rooms, 4 bathrooms, a modern kitchen, air conditioning, own central heating system, separate private entrance, a balcony and many windows to offer a bright interior space.