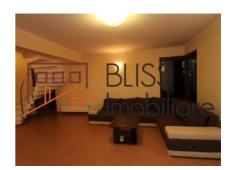

Constructed in 2010.

Ground floor - living room and open kitchen, pantry, storage room, restroom

1st floor - 2 bedrooms with a shared bathroom, master bedroom with it's own bathroom

Attic - Open space, with it's own bathroom