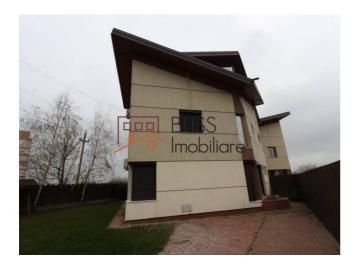

# 3 Bedrooms House / Villa in Baneasa

Lovely and spacious Villa, situated in Baneasa area,

GF+1F+A with a usable surface of 300 sqm, terrain surface of 500 sqm, near the street, 3 parking spaces, fully furnished and equipped

Constructed in 2010.

Ground floor - living room and open kitchen, pantry, storage room, restroom

1st floor - 2 bedrooms with a shared bathroom, master bedroom with it's own bathroom

Attic - Open space, with it's own bathroom