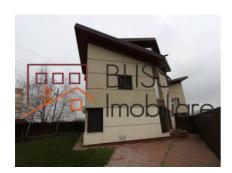

# 3 Bedrooms House / Villa in Baneasa

Lovely and spacious Villa, situated in Baneasa area,

GF+1F+A with a usable surface of 300 sqm, terrain surface of 500 sqm, near the street, 3 parking spaces, fully furnished and equipped

Constructed in 2010.

Ground floor - living room and open kitchen, pantry, storage room, restroom

1st floor - 2 bedrooms with a shared bathroom, master bedroom with it's own bathroom

Attic - Open space, with it's own bathroom