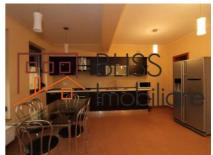

Constructed in 2010.

Ground floor - living room and open kitchen, pantry, storage room, restroom

1st floor - 2 bedrooms with a shared bathroom, master bedroom with it's own bathroom

Attic - Open space, with it's own bathroom

## **Amenities**

Equipped kitchen Furnished (Willing to take out ) Private heating