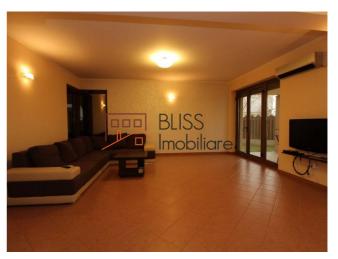

Constructed in 2010.

Ground floor - living room and open kitchen, pantry, storage room, restroom

1st floor - 2 bedrooms with a shared bathroom, master bedroom with it's own bathroom

Attic - Open space, with it's own bathroom

## **Amenities**

Equipped kitchen Furnished (Willing to take out ) Private heating