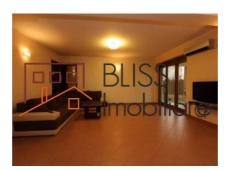

# 3 Bedrooms House / Villa in Baneasa

Lovely and spacious Villa, situated in Baneasa area,

GF+1F+A with a usable surface of 300 sqm, terrain surface of 500 sqm, near the street, 3 parking spaces, fully furnished and equipped

Constructed in 2010.

Ground floor - living room and open kitchen, pantry, storage room, restroom

1st floor - 2 bedrooms with a shared bathroom, master bedroom with it's own bathroom

Attic - Open space, with it's own bathroom