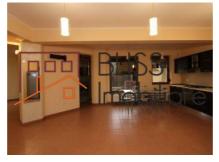

Constructed in 2010.

Ground floor - living room and open kitchen, pantry, storage room, restroom

1st floor - 2 bedrooms with a shared bathroom, master bedroom with it's own bathroom

Attic - Open space, with it's own bathroom