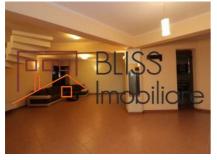

Constructed in 2010.

Ground floor - living room and open kitchen, pantry, storage room, restroom

1st floor - 2 bedrooms with a shared bathroom, master bedroom with it's own bathroom

Attic - Open space, with it's own bathroom

## **Amenities**

Equipped kitchen Furnished (Willing to take out ) Private heating