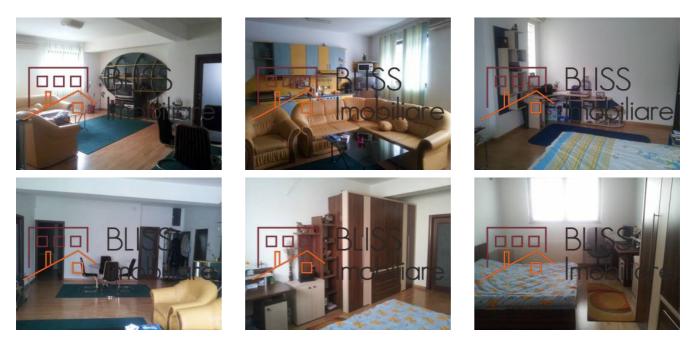

| Bedrooms no.                           | 2                 |
| Kitchens no.                           | 1                 |
| Bathrooms no.                          | 1                 |
| Building type                          | Block             |
| Year built                             | 2005              |
| Config                                 | 1S+P+7+M          |
| Floor                                  | Groundfloor       |
| State                                  | Finished          |
| Elevator                               | Yes               |
| Parking inside                         | 1                 |
| Average cost of<br>utilities per month | 200.00 EUR        |

## Amenities

Equipped kitchen

า

🔆 Dishwasher

Furnished

Building heating

Location



## **Photos**



BLISS Imobiliare © 2024