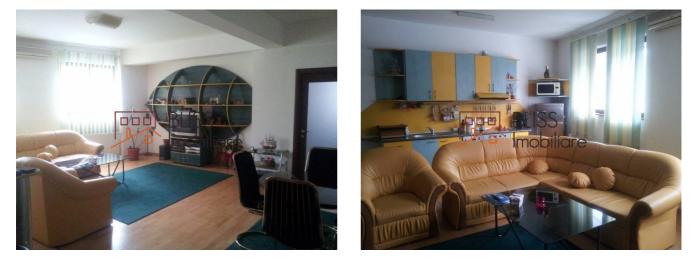

## Description

| Property details                       |                   |
|----------------------------------------|-------------------|
| Rooms no.                              | 3                 |
| Useable surface                        | 100m <sup>2</sup> |
| Constructed surface                    | 128m²             |
| Apartment type                         | Apartment         |
| Type of rooms                          | Semi-independent  |
| Type of comfort                        | Deluxe            |
| Bedrooms no.                           | 2                 |
| Kitchens no.                           | 1                 |
| Bathrooms no.                          | 1                 |
| Building type                          | Block             |
| Year built                             | 2005              |
| Config                                 | 1S+P+7+M          |
| Floor                                  | Groundfloor       |
| State                                  | Finished          |
| Elevator                               | Yes               |
| Parking inside                         | 1                 |
| Average cost of<br>utilities per month | 200.00 EUR        |

## Amenities

Equipped kitchen

า

🔆 Dishwasher

Furnished

Building heating

Location