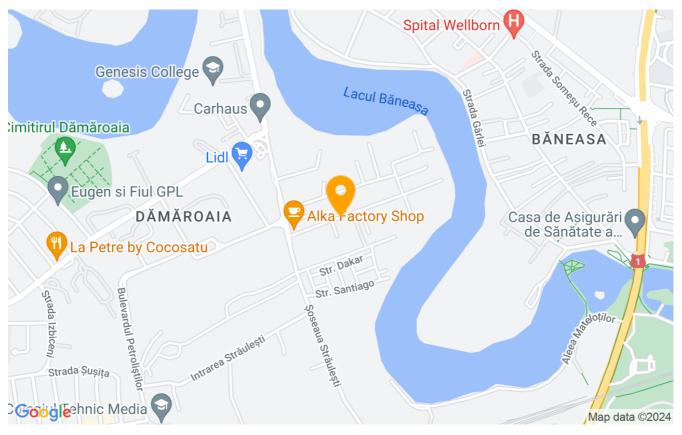

of rooms         | Independent        |
| Type of comfort       | Deluxe             |
| Bedrooms no.          | 4                  |
| Kitchens no.          | 1                  |
| Bathrooms no.         | 3                  |
| Building type         | Block              |
| Year built            | 2020               |
| Config                | 1S+P+5             |
| Floor                 | 4                  |
| Balconies no.         | 4                  |
| State                 | Under construction |
| Elevator              | Yes                |
| Parking inside        | 2                  |
| Storage no.           | 1                  |
| Earthquake risk class | Unclassified       |

## Amenities

Not furnished

Private heating

Suitable for office

🔆 Air conditioning

## Location



## **Photos**



BLISS Imobiliare © 2024