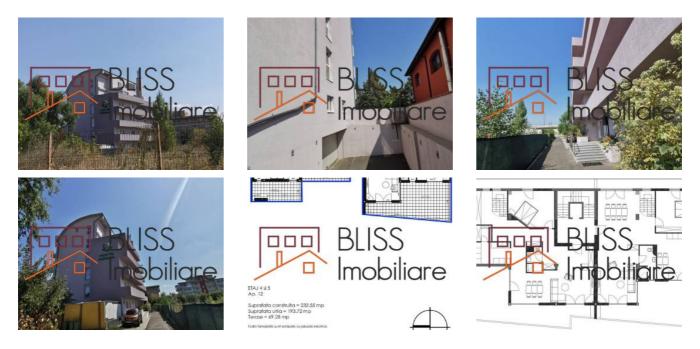

Description

| Property details      |                    |
|-----------------------|--------------------|
| Rooms no.             | 5                  |
| Useable surface       | 194m²              |
| Constructed surface   | 302m <sup>2</sup>  |
| Apartment type        | Duplex apartment   |
| Type of rooms         | Independent        |
| Type of comfort       | Deluxe             |
| Bedrooms no.          | 4                  |
| Kitchens no.          | 1                  |
| Bathrooms no.         | 3                  |
| Building type         | Block              |
| Year built            | 2020               |
| Config                | 1S+P+5             |
| Floor                 | 4                  |
| Balconies no.         | 4                  |
| State                 | Under construction |
| Elevator              | Yes                |
| Parking inside        | 2                  |
| Storage no.           | 1                  |
| Earthquake risk class | Unclassified       |

## **Photos**

BLISS Imobiliare © 2024