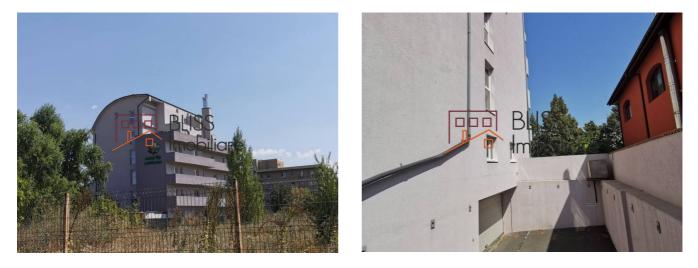

## 4 bedroom duplex apartment

• Water Lily Residence, Petrom City, Bucharest

Web Reference #16497

https://blissimobiliare.ro/en/apartment-duplex-4-bedrooms-for-sale-baneasa-sisesti-jandarmerie-straulesti-sector-1bucharest-16497

Description

| Property details      |                    |
|-----------------------|--------------------|
| Rooms no.             | 5                  |
| Useable surface       | 194m²              |
| Constructed surface   | 302m <sup>2</sup>  |
| Apartment type        | Duplex apartment   |
| Type of rooms         | Independent        |
| Type of comfort       | Deluxe             |
| Bedrooms no.          | 4                  |
| Kitchens no.          | 1                  |
| Bathrooms no.         | 3                  |
| Building type         | Block              |
| Year built            | 2020               |
| Config                | 1S+P+5             |
| Floor                 | 4                  |
| Balconies no.         | 4                  |
| State                 | Under construction |
| Elevator              | Yes                |
| Parking inside        | 2                  |
| Storage no.           | 1                  |
| Earthquake risk class | Unclassified       |

## **Photos**

BLISS Imobiliare © 2024