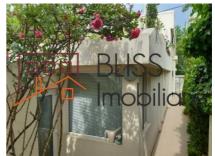

Underfloor heating

Destination: residential or for companies

| Property details      |              |  |
|-----------------------|--------------|--|
| Rooms no.             | 5            |  |
| Useable surface       | 145m²        |  |
| Constructed surface   | 180m²        |  |
| Bedrooms no.          | 4            |  |
| Kitchens no.          | 1            |  |
| Bathrooms no.         | 4            |  |
| Building type         | Villa        |  |
| Year built            | 2008         |  |
| Year renovated        | 2013         |  |
| Balconies no.         | 1            |  |
| State                 | Finished     |  |
| Total land            | 150m²        |  |
| Print                 | 90m²         |  |
| Courtyard             | 60m²         |  |
| Parking outside       | 1            |  |
| Earthquake risk class | Unclassified |  |