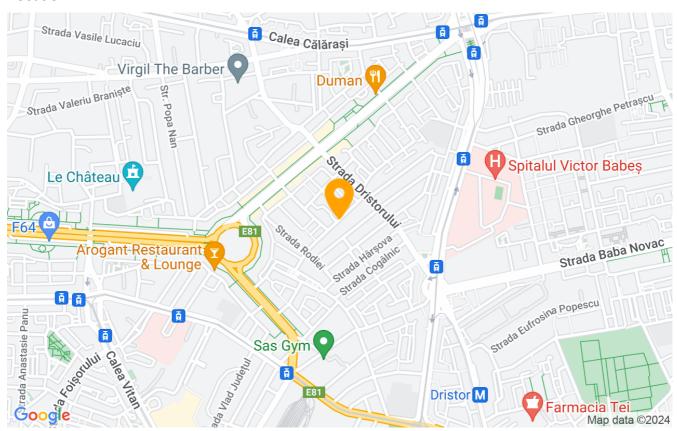

5            |  |
| Useable surface       | 145m²        |  |
| Constructed surface   | 180m²        |  |
| Bedrooms no.          | 4            |  |
| Kitchens no.          | 1            |  |
| Bathrooms no.         | 4            |  |
| Building type         | Villa        |  |
| Year built            | 2008         |  |
| Year renovated        | 2013         |  |
| Balconies no.         | 1            |  |
| State                 | Finished     |  |
| Total land            | 150m²        |  |
| Print                 | 90m²         |  |
| Courtyard             | 60m²         |  |
| Parking outside       | 1            |  |
| Earthquake risk class | Unclassified |  |

# **Amenities**

Equipped kitchen

Not furnished

Private heating

Suitable for office

Air conditioning

### Location



### **Photos**