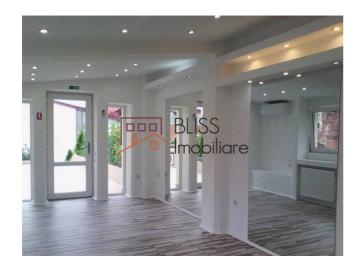

## **Description**

We present you a Villa with a modern appearance located in the Decebal - Bucharest area

Details about this property are as follows:

Ground floor: 90sqm, 1 studio + 2 bedrooms, 3 bathrooms, 3 entrances

Underfloor heating

Destination: residential or for companies

| Property details      |              |  |
|-----------------------|--------------|--|
| Rooms no.             | 5            |  |
| Useable surface       | 145m²        |  |
| Constructed surface   | 180m²        |  |
| Bedrooms no.          | 4            |  |
| Kitchens no.          | 1            |  |
| Bathrooms no.         | 4            |  |
| Building type         | Villa        |  |
| Year built            | 2008         |  |
| Year renovated        | 2013         |  |
| Balconies no.         | 1            |  |
| State                 | Finished     |  |
| Total land            | 150m²        |  |
| Print                 | 90m²         |  |
| Courtyard             | 60m²         |  |
| Parking outside       | 1            |  |
| Earthquake risk class | Unclassified |  |

# **Amenities**

Equipped kitchen

Not furnished

Private heating

Suitable for office

Air conditioning