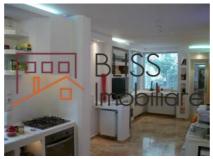

## **Description**

We present you a Villa with a modern appearance located in the Decebal - Bucharest area

Details about this property are as follows:

Ground floor: 90sqm, 1 studio + 2 bedrooms, 3 bathrooms, 3 entrances

# **Amenities**

Equipped kitchen

Not furnished

Private heating

Suitable for office

Air conditioning