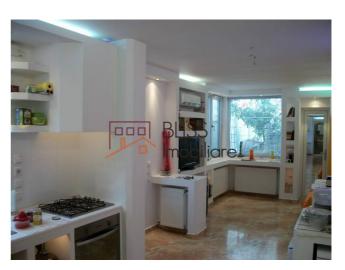

## **Description**

We present you a Villa with a modern appearance located in the Decebal - Bucharest area

Details about this property are as follows:

Ground floor: 90sqm, 1 studio + 2 bedrooms, 3 bathrooms, 3 entrances

# **Amenities**

Equipped kitchen

Not furnished

Private heating

Suitable for office

Air conditioning