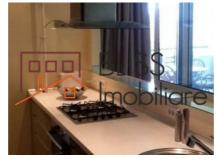

://blissimobiliare.ro/en/apartment-2-rooms-for-rent-stefan-cel-mare-bucharest-1824

## **Description**

| Property details    |                 |
|---------------------|-----------------|
| Rooms no.           | 2               |
| Constructed surface | 100m²           |
| Apartment type      | Apartment       |
| Type of rooms       | Non-independent |
| Type of comfort     | Deluxe          |
| Kitchens no.        | 1               |
| Building type       | Block           |
| Year built          | 2008            |
| Config              | 1S+P+13         |
| Floor               | All             |
| Balconies no.       | 1               |
| State               | Finished        |
| Elevator            | Yes             |

### **Amenities**







#### Location



#### **Photos**