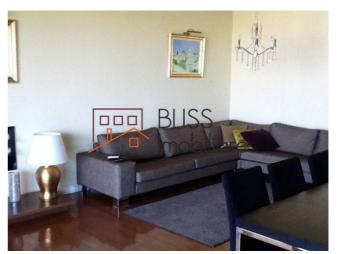

## **Description**

| Property details    |                 |
|---------------------|-----------------|
| Rooms no.           | 2               |
| Constructed surface | 100m²           |
| Apartment type      | Apartment       |
| Type of rooms       | Non-independent |
| Type of comfort     | Deluxe          |
| Kitchens no.        | 1               |
| Building type       | Block           |
| Year built          | 2008            |
| Config              | 1S+P+13         |
| Floor               | All             |
| Balconies no.       | 1               |
| State               | Finished        |
| Elevator            | Yes             |

#### **Photos**