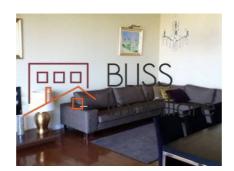

ps://blissimobiliare.ro/en/apartment-2-rooms-for-rent-stefan-cel-mare-bucharest-1824

## **Description**

| Property details    |                 |
|---------------------|-----------------|
| Rooms no.           | 2               |
| Constructed surface | 100m²           |
| Apartment type      | Apartment       |
| Type of rooms       | Non-independent |
| Type of comfort     | Deluxe          |
| Kitchens no.        | 1               |
| Building type       | Block           |
| Year built          | 2008            |
| Config              | 1S+P+13         |
| Floor               | All             |
| Balconies no.       | 1               |
| State               | Finished        |
| Elevator            | Yes             |

### **Amenities**







#### Location



#### **Photos**