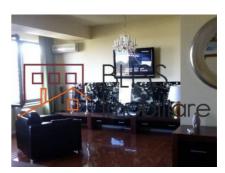

/blissimobiliare.ro/en/apartment-2-rooms-for-rent-stefan-cel-mare-bucharest-1824

## **Description**

| Property details    |                 |
|---------------------|-----------------|
| Rooms no.           | 2               |
| Constructed surface | 100m²           |
| Apartment type      | Apartment       |
| Type of rooms       | Non-independent |
| Type of comfort     | Deluxe          |
| Kitchens no.        | 1               |
| Building type       | Block           |
| Year built          | 2008            |
| Config              | 1S+P+13         |
| Floor               | All             |
| Balconies no.       | 1               |
| State               | Finished        |
| Elevator            | Yes             |

### **Amenities**







#### Location



#### **Photos**