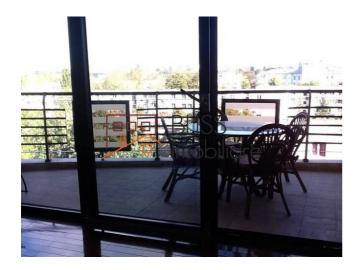

## **Description**

| Property details    |                 |
|---------------------|-----------------|
| Rooms no.           | 2               |
| Constructed surface | 100m²           |
| Apartment type      | Apartment       |
| Type of rooms       | Non-independent |
| Type of comfort     | Deluxe          |
| Kitchens no.        | 1               |
| Building type       | Block           |
| Year built          | 2008            |
| Config              | 1S+P+13         |
| Floor               | All             |
| Balconies no.       | 1               |
| State               | Finished        |
| Elevator            | Yes             |

#### **Photos**