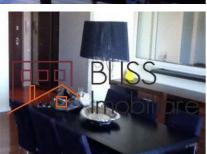

ttps://blissimobiliare.ro/en/apartment-2-rooms-for-rent-stefan-cel-mare-bucharest-1824

## **Description**

| Property details    |                 |
|---------------------|-----------------|
| Rooms no.           | 2               |
| Constructed surface | 100m²           |
| Apartment type      | Apartment       |
| Type of rooms       | Non-independent |
| Type of comfort     | Deluxe          |
| Kitchens no.        | 1               |
| Building type       | Block           |
| Year built          | 2008            |
| Config              | 1S+P+13         |
| Floor               | All             |
| Balconies no.       | 1               |
| State               | Finished        |
| Elevator            | Yes             |

### **Amenities**







#### Location



#### **Photos**