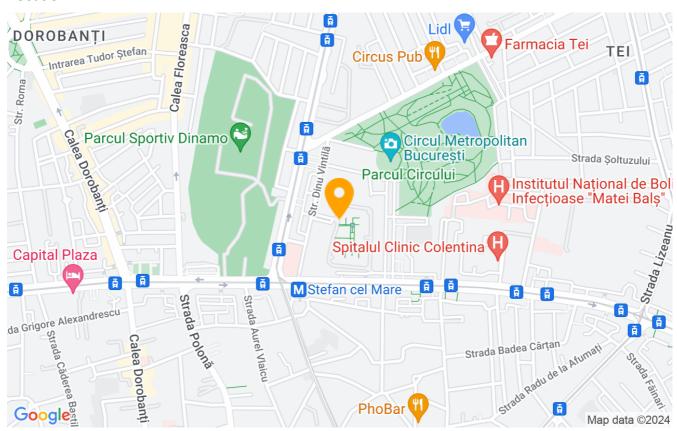

eference #1824





https://blissimobiliare.ro/en/apartment-2-rooms-for-rent-stefan-cel-mare-bucharest-1824

## **Description**

| Property details    |                 |
|---------------------|-----------------|
| Rooms no.           | 2               |
| Constructed surface | 100m²           |
| Apartment type      | Apartment       |
| Type of rooms       | Non-independent |
| Type of comfort     | Deluxe          |
| Kitchens no.        | 1               |
| Building type       | Block           |
| Year built          | 2008            |
| Config              | 1S+P+13         |
| Floor               | All             |
| Balconies no.       | 1               |
| State               | Finished        |
| Elevator            | Yes             |

### **Amenities**







#### Location



#### **Photos**