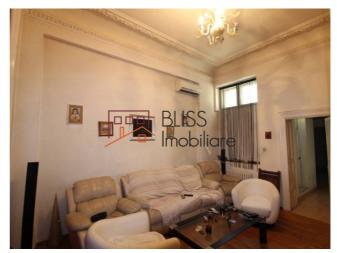

### **Description**

Apartment in villa, GF + 1, renovated, total area 184 square meters, the apartment consists of two bodies with separate entrances but able to communicate with each other.

The first building (158 sqm) consists of 5 spacious rooms, two bathrooms, a kitchen and a semi-basement (26 sqm), with entrance to the apartment (barn, wine cellar, games room).

The second body (22 sqm) consists of a room, a kitchen, a bathroom and a hallway.

Inner yard, 380V electric installation, own central heating, cast iron radiators, massive parquet, no seismic risk. The building is located between the Armeneasca District and Foisorul de Foc.

# **Amenities**

Equipped kitchen

Semi furnished

Private heating

Suitable for office

☆ Air conditioning