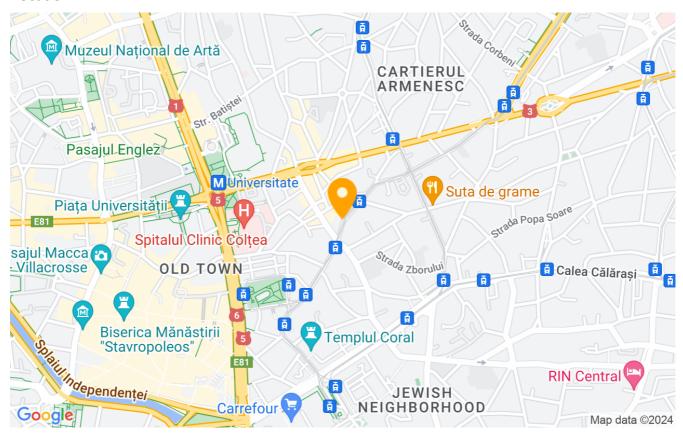

| Useable surface       | 170m²            |
| Constructed surface   | 220m²            |
| Apartment type        | Apartment        |
| Type of rooms         | Independent      |
| Type of comfort       | Comfort 1        |
| Bedrooms no.          | 3                |
| Kitchens no.          | 2                |
| Bathrooms no.         | 2                |
| Toilets no.           | 1                |
| Building type         | Villa            |
| Year built            | 1919             |
| Config                | DS+HP+1          |
| Floor                 | High Groundfloor |
| State                 | Finished         |
| Earthquake risk class | Unclassified     |

# **Amenities**

Equipped kitchen

Semi furnished

Private heating

Suitable for office

☆ Air conditioning

### Location



### **Photos**