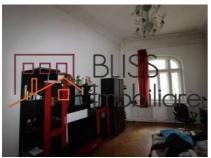

### **Description**

Apartment in villa, GF + 1, renovated, total area 184 square meters, the apartment consists of two bodies with separate entrances but able to communicate with each other.

The first building (158 sqm) consists of 5 spacious rooms, two bathrooms, a kitchen and a semi-basement (26 sqm), with entrance to the apartment (barn, wine cellar, games room).

The second body (22 sqm) consists of a room, a kitchen, a bathroom and a hallway.

Inner yard, 380V electric installation, own central heating, cast iron radiators, massive parquet, no seismic risk. The building is located between the Armeneasca District and Foisorul de Foc.