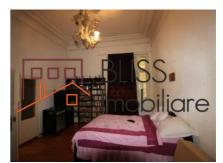

### **Description**

Apartment in villa, GF + 1, renovated, total area 184 square meters, the apartment consists of two bodies with separate entrances but able to communicate with each other.

The first building (158 sqm) consists of 5 spacious rooms, two bathrooms, a kitchen and a semi-basement (26 sqm), with entrance to the apartment (barn, wine cellar, games room).

The second body (22 sqm) consists of a room, a kitchen, a bathroom and a hallway.

Inner yard, 380V electric installation, own central heating, cast iron radiators, massive parquet, no seismic risk. The building is located between the Armeneasca District and Foisorul de Foc.