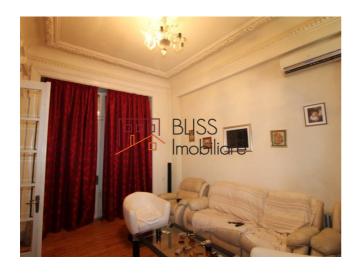

### **Description**

Apartment in villa, GF + 1, renovated, total area 184 square meters, the apartment consists of two bodies with separate entrances but able to communicate with each other.

The first building (158 sqm) consists of 5 spacious rooms, two bathrooms, a kitchen and a semi-basement (26 sqm), with entrance to the apartment (barn, wine cellar, games room).

The second body (22 sqm) consists of a room, a kitchen, a bathroom and a hallway.

Inner yard, 380V electric installation, own central heating, cast iron radiators, massive parquet, no seismic risk. The building is located between the Armeneasca District and Foisorul de Foc.

# **Amenities**

Equipped kitchen

Semi furnished

Private heating

Suitable for office

☆ Air conditioning