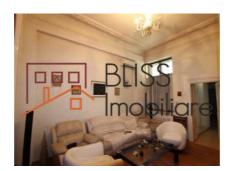

### **Description**

Apartment in villa, GF + 1, renovated, total area 184 square meters, the apartment consists of two bodies with separate entrances but able to communicate with each other.

The first building (158 sqm) consists of 5 spacious rooms, two bathrooms, a kitchen and a semi-basement (26 sqm), with entrance to the apartment (barn, wine cellar, games room).

The second body (22 sqm) consists of a room, a kitchen, a bathroom and a hallway.

Inner yard, 380V electric installation, own central heating, cast iron radiators, massive parquet, no seismic risk. The building is located between the Armeneasca District and Foisorul de Foc.