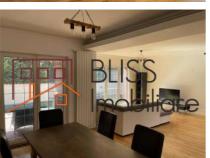

# Easy access to DN1 and International Schools

The villa has a usable area of 320sqm (460sqm built) with a land of 350sqm.

- The ground floor of the villa consists of living and dining area, fully equipped and furnished kitchen, pantry, a desk and a bathroom with shower.
- On the 1st floor are the master bedroom with private bathroom, dressing room plus a spacious terrace and a children's bedroom with private bathroom.
- The 2nd floor consists of an open space ,1 bedroom and a secondary bathroom with shower.
- The attic is an open space that can be used as a storage space.