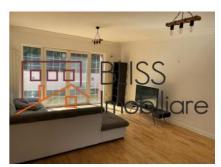

# Easy access to DN1 and International Schools

The villa has a usable area of 320sqm (460sqm built) with a land of 350sqm.

- The ground floor of the villa consists of living and dining area, fully equipped and furnished kitchen, pantry, a desk and a bathroom with shower.
- On the 1st floor are the master bedroom with private bathroom, dressing room plus a spacious terrace and a children's bedroom with private bathroom.
- The 2nd floor consists of an open space ,1 bedroom and a secondary bathroom with shower.
- The attic is an open space that can be used as a storage space.