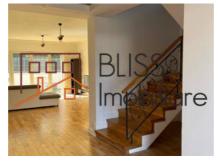

# Easy access to DN1 and International Schools

The villa has a usable area of 320sqm (460sqm built) with a land of 350sqm.

- The ground floor of the villa consists of living and dining area, fully equipped and furnished kitchen, pantry, a desk and a bathroom with shower.
- On the 1st floor are the master bedroom with private bathroom, dressing room plus a spacious terrace and a children's bedroom with private bathroom.
- The 2nd floor consists of an open space ,1 bedroom and a secondary bathroom with shower.
- The attic is an open space that can be used as a storage space.