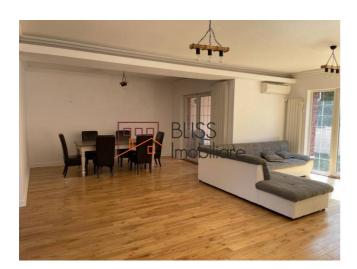

## **Description**

Bliss Imobiliare presents a villa with exceptional finishes that is located in a new complex built in 2013.

# Easy access to DN1 and International Schools

The villa has a usable area of 320sqm (460sqm built) with a land of 350sqm.

- The ground floor of the villa consists of living and dining area, fully equipped and furnished kitchen, pantry, a desk and a bathroom with shower.
- On the 1st floor are the master bedroom with private bathroom, dressing room plus a spacious terrace and a children's bedroom with private bathroom.
- The 2nd floor consists of an open space ,1 bedroom and a secondary bathroom with shower.
- The attic is an open space that can be used as a storage space.