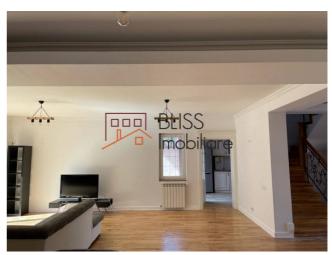

# Easy access to DN1 and International Schools

The villa has a usable area of 320sqm (460sqm built) with a land of 350sqm.

- The ground floor of the villa consists of living and dining area, fully equipped and furnished kitchen, pantry, a desk and a bathroom with shower.
- On the 1st floor are the master bedroom with private bathroom, dressing room plus a spacious terrace and a children's bedroom with private bathroom.
- The 2nd floor consists of an open space ,1 bedroom and a secondary bathroom with shower.
- The attic is an open space that can be used as a storage space.