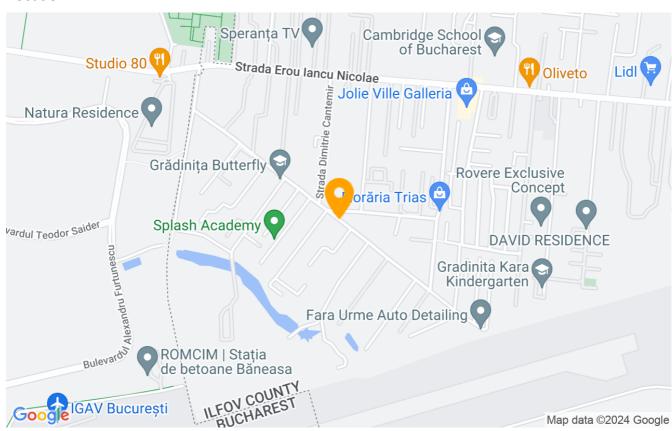

The villa has individual heating system, 2 parking spaces and a private garden.

The complex is located near the Phil restaurant, a few minutes walk from the bus station and Jolie Ville, has easy access to DN1 and the International Schools and is a 20 minute drive to the city center.

Easy access from lancu Nicolae, security, green spaces and playgrounds for children in a space of 3000 sqm.

| Property details                    |              |
|-------------------------------------|--------------|
| Rooms no.                           | 6            |
| Useable surface                     | 320m²        |
| Constructed surface                 | 460m²        |
| Bedrooms no.                        | 4            |
| Kitchens no.                        | 1            |
| Bathrooms no.                       | 4            |
| Building type                       | Villa        |
| Year built                          | 2014         |
| Balconies no.                       | 3            |
| State                               | Finished     |
| Total land                          | 350m²        |
| Courtyard                           | 200m²        |
| Parking inside                      | 1            |
| Parking outside                     | 1            |
| Earthquake risk class               | Unclassified |
| Average cost of utilities per month | 100.00 EUR   |