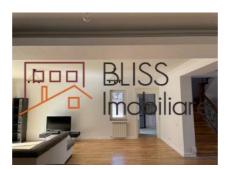

# Easy access to DN1 and International Schools

The villa has a usable area of 320sqm (460sqm built) with a land of 350sqm.

- The ground floor of the villa consists of living and dining area, fully equipped and furnished kitchen, pantry, a desk and a bathroom with shower.
- On the 1st floor are the master bedroom with private bathroom, dressing room plus a spacious terrace and a children's bedroom with private bathroom.
- The 2nd floor consists of an open space ,1 bedroom and a secondary bathroom with shower.
- The attic is an open space that can be used as a storage space.