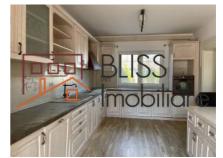

## **Description**

Bliss Imobiliare presents a villa with exceptional finishes that is located in a new complex built in 2013.

# Easy access to DN1 and International Schools

The villa has a usable area of 320sqm (460sqm built) with a land of 350sqm.

- The ground floor of the villa consists of living and dining area, fully equipped and furnished kitchen, pantry, a desk and a bathroom with shower.
- On the 1st floor are the master bedroom with private bathroom, dressing room plus a spacious terrace and a children's bedroom with private bathroom.
- The 2nd floor consists of an open space ,1 bedroom and a secondary bathroom with shower.
- The attic is an open space that can be used as a storage space.