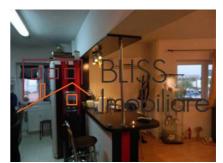

## **Description**

| Property details                    |              |
|-------------------------------------|--------------|
| Rooms no.                           | 3            |
| Useable surface                     | 90m²         |
| Constructed surface                 | 105m²        |
| Apartment type                      | Apartment    |
| Type of rooms                       | Independent  |
| Type of comfort                     | Comfort 1    |
| Bedrooms no.                        | 2            |
| Kitchens no.                        | 1            |
| Bathrooms no.                       | 2            |
| Building type                       | Block        |
| Year built                          | 2007         |
| Config                              | 1S+P+10      |
| Floor                               | 6            |
| Balconies no.                       | 1            |
| State                               | Finished     |
| Elevator                            | Yes          |
| Parking outside                     | 1            |
| Earthquake risk class               | Unclassified |
| Average cost of utilities per month | 50.00 EUR    |

### **Amenities**

Equipped kitchen

Semi furnished

Building heating