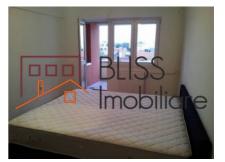

## **Description**

| Property details                    |              |
|-------------------------------------|--------------|
| Rooms no.                           | 3            |
| Useable surface                     | 90m²         |
| Constructed surface                 | 105m²        |
| Apartment type                      | Apartment    |
| Type of rooms                       | Independent  |
| Type of comfort                     | Comfort 1    |
| Bedrooms no.                        | 2            |
| Kitchens no.                        | 1            |
| Bathrooms no.                       | 2            |
| Building type                       | Block        |
| Year built                          | 2007         |
| Config                              | 1S+P+10      |
| Floor                               | 6            |
| Balconies no.                       | 1            |
| State                               | Finished     |
| Elevator                            | Yes          |
| Parking outside                     | 1            |
| Earthquake risk class               | Unclassified |
| Average cost of utilities per month | 50.00 EUR    |