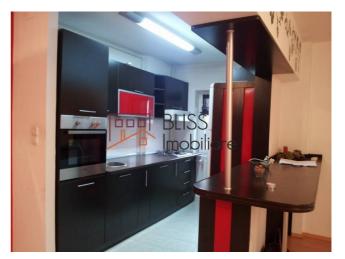

## **Description**

| Property details                    |              |
|-------------------------------------|--------------|
| Rooms no.                           | 3            |
| Useable surface                     | 90m²         |
| Constructed surface                 | 105m²        |
| Apartment type                      | Apartment    |
| Type of rooms                       | Independent  |
| Type of comfort                     | Comfort 1    |
| Bedrooms no.                        | 2            |
| Kitchens no.                        | 1            |
| Bathrooms no.                       | 2            |
| Building type                       | Block        |
| Year built                          | 2007         |
| Config                              | 1S+P+10      |
| Floor                               | 6            |
| Balconies no.                       | 1            |
| State                               | Finished     |
| Elevator                            | Yes          |
| Parking outside                     | 1            |
| Earthquake risk class               | Unclassified |
| Average cost of utilities per month | 50.00 EUR    |

### **Amenities**

Equipped kitchen

Semi furnished

Building heating

### **Photos**