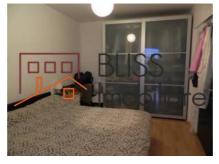

## **Description**

| Property details                    |              |
|-------------------------------------|--------------|
| Rooms no.                           | 3            |
| Useable surface                     | 90m²         |
| Constructed surface                 | 105m²        |
| Apartment type                      | Apartment    |
| Type of rooms                       | Independent  |
| Type of comfort                     | Comfort 1    |
| Bedrooms no.                        | 2            |
| Kitchens no.                        | 1            |
| Bathrooms no.                       | 2            |
| Building type                       | Block        |
| Year built                          | 2007         |
| Config                              | 1S+P+10      |
| Floor                               | 6            |
| Balconies no.                       | 1            |
| State                               | Finished     |
| Elevator                            | Yes          |
| Parking outside                     | 1            |
| Earthquake risk class               | Unclassified |
| Average cost of utilities per month | 50.00 EUR    |