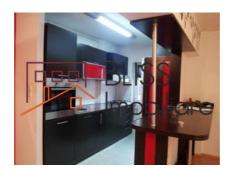

## **Description**

| Property details                    |              |
|-------------------------------------|--------------|
| Rooms no.                           | 3            |
| Useable surface                     | 90m²         |
| Constructed surface                 | 105m²        |
| Apartment type                      | Apartment    |
| Type of rooms                       | Independent  |
| Type of comfort                     | Comfort 1    |
| Bedrooms no.                        | 2            |
| Kitchens no.                        | 1            |
| Bathrooms no.                       | 2            |
| Building type                       | Block        |
| Year built                          | 2007         |
| Config                              | 1S+P+10      |
| Floor                               | 6            |
| Balconies no.                       | 1            |
| State                               | Finished     |
| Elevator                            | Yes          |
| Parking outside                     | 1            |
| Earthquake risk class               | Unclassified |
| Average cost of utilities per month | 50.00 EUR    |

### **Amenities**

Equipped kitchen

Semi furnished

Building heating