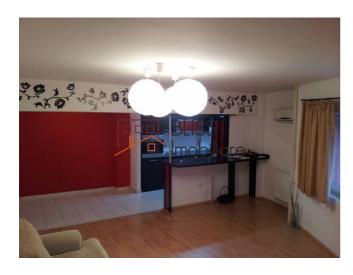

## **Description**

| Property details                    |              |
|-------------------------------------|--------------|
| Rooms no.                           | 3            |
| Useable surface                     | 90m²         |
| Constructed surface                 | 105m²        |
| Apartment type                      | Apartment    |
| Type of rooms                       | Independent  |
| Type of comfort                     | Comfort 1    |
| Bedrooms no.                        | 2            |
| Kitchens no.                        | 1            |
| Bathrooms no.                       | 2            |
| Building type                       | Block        |
| Year built                          | 2007         |
| Config                              | 1S+P+10      |
| Floor                               | 6            |
| Balconies no.                       | 1            |
| State                               | Finished     |
| Elevator                            | Yes          |
| Parking outside                     | 1            |
| Earthquake risk class               | Unclassified |
| Average cost of utilities per month | 50.00 EUR    |

### **Photos**