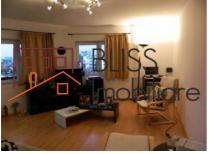

## **Description**

| Property details                    |              |
|-------------------------------------|--------------|
| Rooms no.                           | 3            |
| Useable surface                     | 90m²         |
| Constructed surface                 | 105m²        |
| Apartment type                      | Apartment    |
| Type of rooms                       | Independent  |
| Type of comfort                     | Comfort 1    |
| Bedrooms no.                        | 2            |
| Kitchens no.                        | 1            |
| Bathrooms no.                       | 2            |
| Building type                       | Block        |
| Year built                          | 2007         |
| Config                              | 1S+P+10      |
| Floor                               | 6            |
| Balconies no.                       | 1            |
| State                               | Finished     |
| Elevator                            | Yes          |
| Parking outside                     | 1            |
| Earthquake risk class               | Unclassified |
| Average cost of utilities per month | 50.00 EUR    |