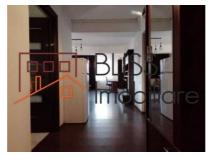

# Located near Baneasa Lake, Herastrau Park, Baneasa Shopping City

The apartment features a usable area of 70 square meters, and has the following layout: open-space living-room with dining area, open kitchen, bedroom, bathroom with shower, balcony.

Located on the 1st floor, in an BS+4E+M building built in 2012, the apartment has a modern design, with a chic but comfortable air, in a safe and green area.

The apartment is fully furnished and modernly equipped, with absolutely everything you need. The heating and cooling of the apartment is done through apartment central heating and air conditioning units.