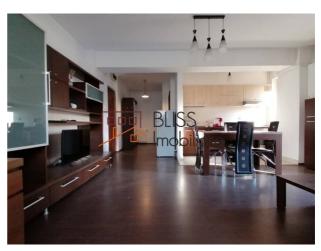

# Located near Baneasa Lake, Herastrau Park, Baneasa Shopping City

The apartment features a usable area of 70 square meters, and has the following layout: open-space living-room with dining area, open kitchen, bedroom, bathroom with shower, balcony.

Located on the 1st floor, in an BS+4E+M building built in 2012, the apartment has a modern design, with a chic but comfortable air, in a safe and green area.

The apartment is fully furnished and modernly equipped, with absolutely everything you need. The heating and cooling of the apartment is done through apartment central heating and air conditioning units.