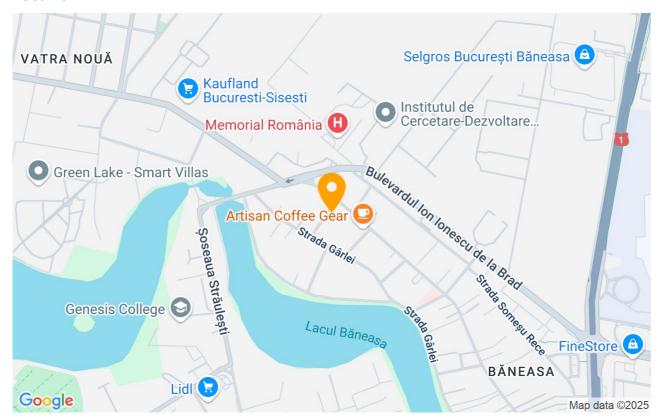

#### **Description**

We present a spacious 1-bedroom apartment located in a premium location in the Baneasa neighborhood. In the area there is Baneasa Lake, Herastrau Park, Baneasa Shopping City, etc., and everything that matters to you and your comfort.

# Located near Baneasa Lake, Herastrau Park, Baneasa Shopping City

The apartment features a usable area of 70 square meters, and has the following layout: open-space living-room with dining area, open kitchen, bedroom, bathroom with shower, balcony.

There is quick access to the area and Herastrau Park, where you can enjoy not only a quiet promenade, surrounded by greenery, but also a glass of wine at one of the many terraces, restaurants, cafes, famous for their exclusivity.

Regarding the means of public transport, in the vicinity there is the Aurel Vlaicu metro station, with the M2 highway, but also the bus stations that surround the city.

### Location