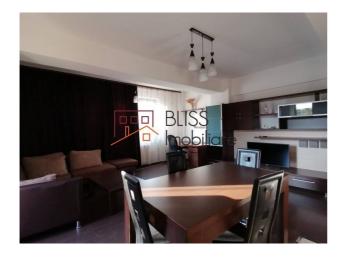

# Located near Baneasa Lake, Herastrau Park, Baneasa Shopping City

The apartment features a usable area of 70 square meters, and has the following layout: open-space living-room with dining area, open kitchen, bedroom, bathroom with shower, balcony.

Located on the 1st floor, in an BS+4E+M building built in 2012, the apartment has a modern design, with a chic but comfortable air, in a safe and green area.

The apartment is fully furnished and modernly equipped, with absolutely everything you need. The heating and cooling of the apartment is done through apartment central heating and air conditioning units.