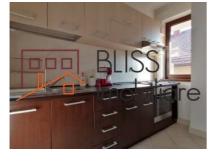

# Located near Baneasa Lake, Herastrau Park, Baneasa Shopping City

The apartment features a usable area of 70 square meters, and has the following layout: open-space living-room with dining area, open kitchen, bedroom, bathroom with shower, balcony.

Located on the 1st floor, in an BS+4E+M building built in 2012, the apartment has a modern design, with a chic but comfortable air, in a safe and green area.

The apartment is fully furnished and modernly equipped, with absolutely everything you need. The heating and cooling of the apartment is done through apartment central heating and air conditioning units.