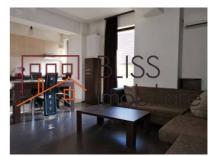

# Located near Baneasa Lake, Herastrau Park, Baneasa Shopping City

The apartment features a usable area of 70 square meters, and has the following layout: open-space living-room with dining area, open kitchen, bedroom, bathroom with shower, balcony.

Located on the 1st floor, in an BS+4E+M building built in 2012, the apartment has a modern design, with a chic but comfortable air, in a safe and green area.

The apartment is fully furnished and modernly equipped, with absolutely everything you need. The heating and cooling of the apartment is done through apartment central heating and air conditioning units.