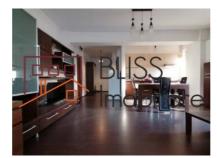

# Located near Baneasa Lake, Herastrau Park, Baneasa Shopping City

The apartment features a usable area of 70 square meters, and has the following layout: open-space living-room with dining area, open kitchen, bedroom, bathroom with shower, balcony.

Located on the 1st floor, in an BS+4E+M building built in 2012, the apartment has a modern design, with a chic but comfortable air, in a safe and green area.

The apartment is fully furnished and modernly equipped, with absolutely everything you need. The heating and cooling of the apartment is done through apartment central heating and air conditioning units.