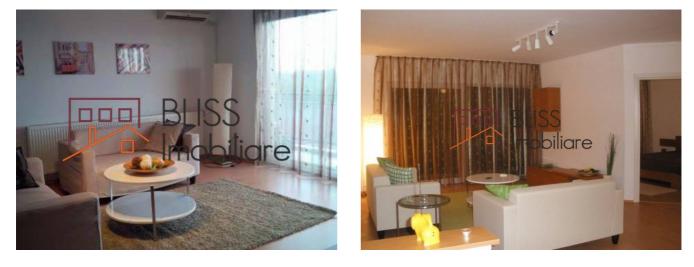

# 1 bedroom apartment

• Petrom City, Bucharest

Web Reference #19871

https://blissimobiliare.ro/en/apartment-1-bedroom-for-rent-baneasa-sisesti-jandarmerie-straulesti-sector-1-bucharest-19871

Description

| Property details    |                  |
|---------------------|------------------|
| Rooms no.           | 2                |
| Useable surface     | 64m <sup>2</sup> |
| Constructed surface | 74m²             |
| Apartment type      | Apartment        |
| Type of rooms       | Semi-independent |
| Type of comfort     | Comfort 1        |
| Bedrooms no.        | 1                |
| Kitchens no.        | 1                |
| Bathrooms no.       | 1                |
| Building type       | Block            |
| Config              |                  |
| Floor               | 4                |
| Balconies no.       | 1                |
| State               | Finished         |

### Amenities

Furnished

Building heating