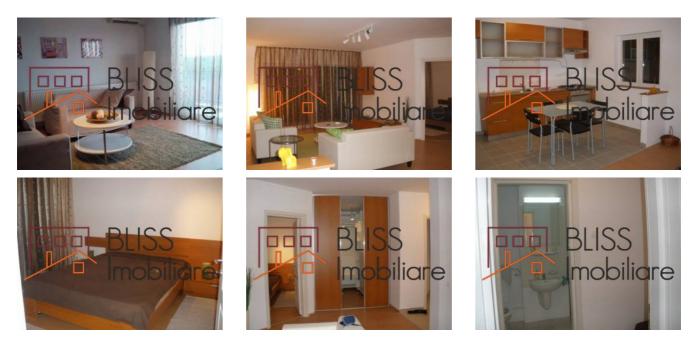

r-1-bucharest-19871

Description

| Property details    |                  |
|---------------------|------------------|
| Rooms no.           | 2                |
| Useable surface     | 64m <sup>2</sup> |
| Constructed surface | 74m²             |
| Apartment type      | Apartment        |
| Type of rooms       | Semi-independent |
| Type of comfort     | Comfort 1        |
| Bedrooms no.        | 1                |
| Kitchens no.        | 1                |
| Bathrooms no.       | 1                |
| Building type       | Block            |
| Config              |                  |
| Floor               | 4                |
| Balconies no.       | 1                |
| State               | Finished         |

### Amenities

Furnished

Building heating

### Location



#### **Photos**



BLISS Imobiliare © 2024