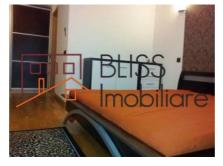

## **Description**

| Property details    |             |
|---------------------|-------------|
| Rooms no.           | 2           |
| Useable surface     | 64m²        |
| Constructed surface | 71m²        |
| Apartment type      | Apartment   |
| Type of rooms       | Independent |
| Type of comfort     | Comfort 1   |
| Bedrooms no.        | 1           |
| Kitchens no.        | 1           |
| Bathrooms no.       | 2           |
| Building type       | Block       |
| Config              | P+16        |
| Floor               | 5           |
| Balconies no.       | 1           |
| State               | Finished    |
| Elevator            | Yes         |
| Parking inside      | 1           |

### **Photos**