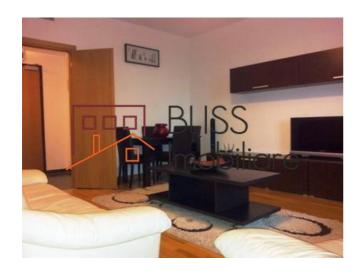

# 1 bedroom apartment

Asmita Gardens, Metrou Mihai Bravu, Bucharest

Web Reference #2014

https://blissimobiliare.ro/en/apartment-1-bedroom-for-rent-metrou-mihai-bravu-bucharest-2014

## **Description**

| Property details    |             |
|---------------------|-------------|
| Rooms no.           | 2           |
| Useable surface     | 64m²        |
| Constructed surface | 71m²        |
| Apartment type      | Apartment   |
| Type of rooms       | Independent |
| Type of comfort     | Comfort 1   |
| Bedrooms no.        | 1           |
| Kitchens no.        | 1           |
| Bathrooms no.       | 2           |
| Building type       | Block       |
| Config              | P+16        |
| Floor               | 5           |
| Balconies no.       | 1           |
| State               | Finished    |
| Elevator            | Yes         |
| Parking inside      | 1           |

## **Amenities**

Furnished

Building heating