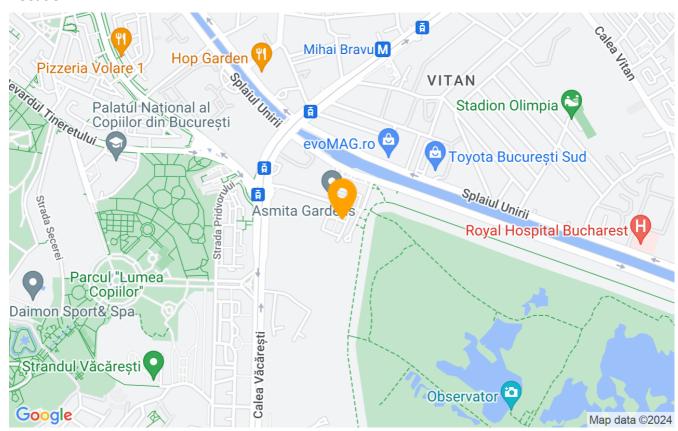

rou-mihai-bravu-bucharest-2014

## **Description**

| Property details    |             |
|---------------------|-------------|
| Rooms no.           | 2           |
| Useable surface     | 64m²        |
| Constructed surface | 71m²        |
| Apartment type      | Apartment   |
| Type of rooms       | Independent |
| Type of comfort     | Comfort 1   |
| Bedrooms no.        | 1           |
| Kitchens no.        | 1           |
| Bathrooms no.       | 2           |
| Building type       | Block       |
| Config              | P+16        |
| Floor               | 5           |
| Balconies no.       | 1           |
| State               | Finished    |
| Elevator            | Yes         |
| Parking inside      | 1           |

## **Amenities**



Furnished

Building heating

### Location



### **Photos**