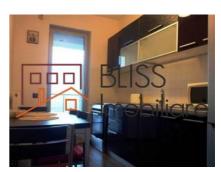

## **Description**

| Property details    |             |
|---------------------|-------------|
| Rooms no.           | 2           |
| Useable surface     | 64m²        |
| Constructed surface | 71m²        |
| Apartment type      | Apartment   |
| Type of rooms       | Independent |
| Type of comfort     | Comfort 1   |
| Bedrooms no.        | 1           |
| Kitchens no.        | 1           |
| Bathrooms no.       | 2           |
| Building type       | Block       |
| Config              | P+16        |
| Floor               | 5           |
| Balconies no.       | 1           |
| State               | Finished    |
| Elevator            | Yes         |
| Parking inside      | 1           |

### **Photos**