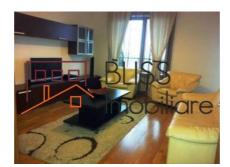

## **Description**

| Property details    |             |
|---------------------|-------------|
| Rooms no.           | 2           |
| Useable surface     | 64m²        |
| Constructed surface | 71m²        |
| Apartment type      | Apartment   |
| Type of rooms       | Independent |
| Type of comfort     | Comfort 1   |
| Bedrooms no.        | 1           |
| Kitchens no.        | 1           |
| Bathrooms no.       | 2           |
| Building type       | Block       |
| Config              | P+16        |
| Floor               | 5           |
| Balconies no.       | 1           |
| State               | Finished    |
| Elevator            | Yes         |
| Parking inside      | 1           |

### **Photos**