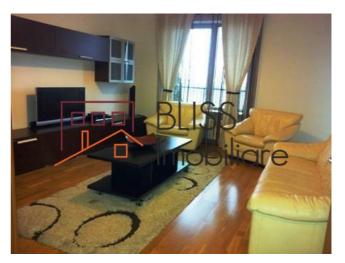

# 1 bedroom apartment

Asmita Gardens, Metrou Mihai Bravu, Bucharest

Web Reference #2014

https://blissimobiliare.ro/en/apartment-1-bedroom-for-rent-metrou-mihai-bravu-bucharest-2014

## **Description**

| Property details    |             |
|---------------------|-------------|
| Rooms no.           | 2           |
| Useable surface     | 64m²        |
| Constructed surface | 71m²        |
| Apartment type      | Apartment   |
| Type of rooms       | Independent |
| Type of comfort     | Comfort 1   |
| Bedrooms no.        | 1           |
| Kitchens no.        | 1           |
| Bathrooms no.       | 2           |
| Building type       | Block       |
| Config              | P+16        |
| Floor               | 5           |
| Balconies no.       | 1           |
| State               | Finished    |
| Elevator            | Yes         |
| Parking inside      | 1           |

## **Amenities**

Furnished

Building heating