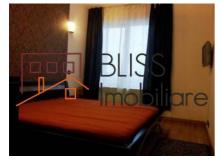

## **Description**

| Property details    |             |
|---------------------|-------------|
| Rooms no.           | 2           |
| Useable surface     | 64m²        |
| Constructed surface | 71m²        |
| Apartment type      | Apartment   |
| Type of rooms       | Independent |
| Type of comfort     | Comfort 1   |
| Bedrooms no.        | 1           |
| Kitchens no.        | 1           |
| Bathrooms no.       | 2           |
| Building type       | Block       |
| Config              | P+16        |
| Floor               | 5           |
| Balconies no.       | 1           |
| State               | Finished    |
| Elevator            | Yes         |
| Parking inside      | 1           |

### **Photos**