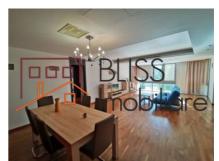

### **Description**

Wonderful 2 bedroom apartment in a secured complex with green area, common swimming pool and children's playground.

The master bedroom benefits from a walk in dressing and en-suite bathroom.

In the underground a large parking place completes this wonderful apartment.

Heating and cooling is done by a centralized fan coil unit. All utilities are metered per apartment. You pay what you consume.