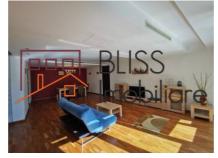

### **Description**

Wonderful 2 bedroom apartment in a secured complex with green area, common swimming pool and children's playground.

The master bedroom benefits from a walk in dressing and en-suite bathroom.

In the underground a large parking place completes this wonderful apartment.

Heating and cooling is done by a centralized fan coil unit. All utilities are metered per apartment. You pay what you consume.