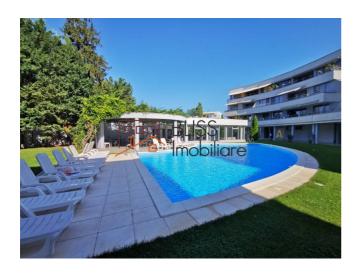

### **Description**

Wonderful 2 bedroom apartment in a secured complex with green area, common swimming pool and children's playground.

The complex benefits of 24/7 security, outdoor swimming pool, fitness area, lounge (club) area, children's playground, green area and other amenities to ease the life of the residents and their guests.