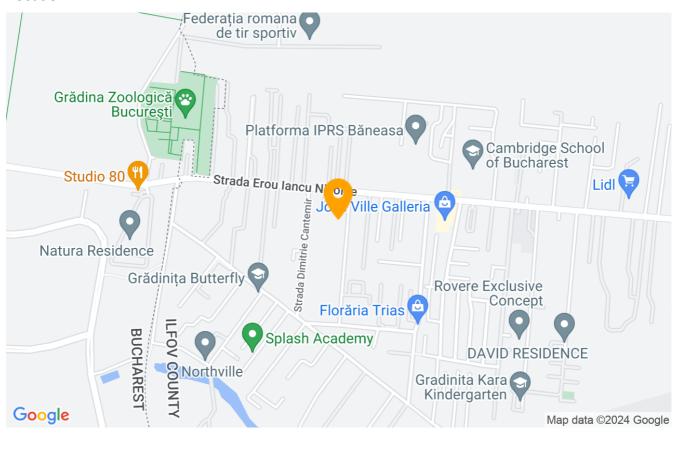

# Excellent located between the Baneasa Zoo and Jolie Ville

Located between the Jolie Ville shopping mall and the Baneasa Zoo the location is excellent for living close to the Baneasa Forest with easy access to the city of Bucharest. There is a direct bus line to Bucharest and the metro Pipera.