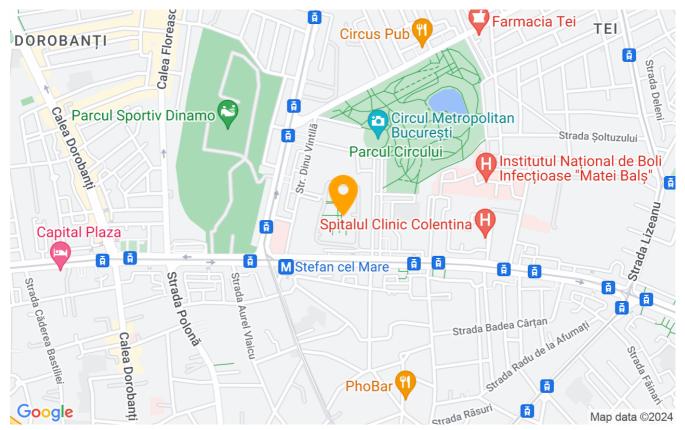

ructed surface | 160m <sup>2</sup> |
| Apartment type      | Apartment         |
| Type of rooms       | Independent       |
| Type of comfort     | Comfort 1         |
| Bedrooms no.        | 2                 |
| Kitchens no.        | 1                 |
| Bathrooms no.       | 2                 |
| Building type       | Block             |
| Year built          | 2008              |
| Config              | 1S+P+11           |
| Floor               | 8                 |
| Balconies no.       | 2                 |
| State               | Finished          |
| Elevator            | Yes               |
| Parking inside      | 1                 |

# Amenities



Equipped kitchen

Y Dishwasher

Furnished

Building heating

Disitwastici

Suitable for office

₩ Air conditioning

#### Location



#### **Photos**



BLISS Imobiliare © 2024