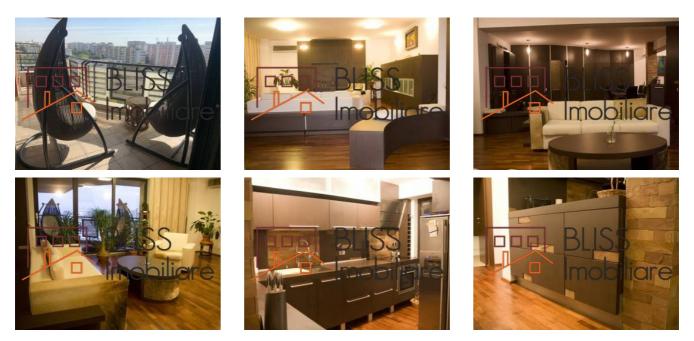

0m <sup>2</sup> |
| Apartment type      | Apartment         |
| Type of rooms       | Independent       |
| Type of comfort     | Comfort 1         |
| Bedrooms no.        | 2                 |
| Kitchens no.        | 1                 |
| Bathrooms no.       | 2                 |
| Building type       | Block             |
| Year built          | 2008              |
| Config              | 1S+P+11           |
| Floor               | 8                 |
| Balconies no.       | 2                 |
| State               | Finished          |
| Elevator            | Yes               |
| Parking inside      | 1                 |

# Amenities



Equipped kitchen

Y Dishwasher

Furnished

Building heating

Disitwastici

Suitable for office

₩ Air conditioning

#### Location



#### **Photos**



BLISS Imobiliare © 2024