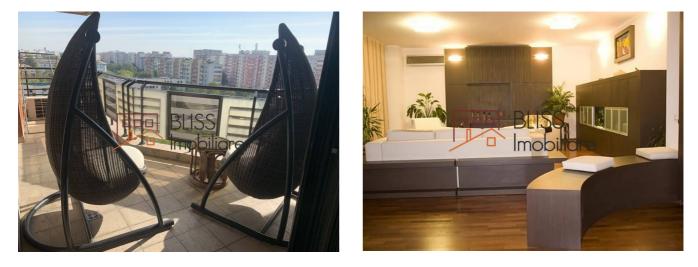

## Description

Luxury 2 bedroom apartment in the Central Park residential complex close the the Circului park and just 5 minutes walking to the Stefan Cel Mare metro station.

The apartment is fully equipped and furnished with a double parking in the underground.

The complex is excellent for families with children.

| Property details    |                   |
|---------------------|-------------------|
| Rooms no.           | 3                 |
| Useable surface     | 135m <sup>2</sup> |
| Constructed surface | 160m <sup>2</sup> |
| Apartment type      | Apartment         |
| Type of rooms       | Independent       |
| Type of comfort     | Comfort 1         |
| Bedrooms no.        | 2                 |
| Kitchens no.        | 1                 |
| Bathrooms no.       | 2                 |
| Building type       | Block             |
| Year built          | 2008              |
| Config              | 1S+P+11           |
| Floor               | 8                 |
| Balconies no.       | 2                 |
| State               | Finished          |
| Elevator            | Yes               |
| Parking inside      | 1                 |