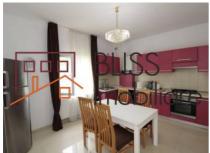

On the ground floor there is a living room with an open space kitchen, modernly furnished and equipped, 2 bedrooms and a bathroom.

Upstairs are 2 bedrooms, one double and spacious with private bathroom, a dressing room, a hall with a small living room, a guest bathroom and a spacious terrace.