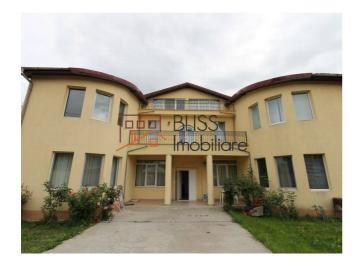

# Beautiful 450sqm 4-bedroom villa with 350sqm garden in Pipera

Pipera Sud, Bucharest / Ilfov

800,000 EUR

Web Reference #21990

https://blissimobiliare.ro/en/house-4-bedrooms-for-sale-iancu-nicolae-pipera-bucharest-ilfov-21990

# Villa on land of 500sqm with 2 parking spaces near Balta Pipera

This house consists of 4 bedrooms, 2 living rooms, an open space kitchen with bar, 3 bathrooms, a guest toilet, 3 terraces and an attic of 80sqm.

Positioned on a plot of land with an area of 500sqm, the footprint of the house being 175sqm, so the garden gaining a generous space of 350sqm.

The villa also has two parking spaces and a storage space.