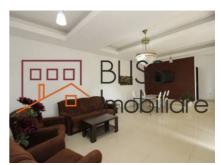

# Villa on land of 500sqm with 2 parking spaces near Balta Pipera

This house consists of 4 bedrooms, 2 living rooms, an open space kitchen with bar, 3 bathrooms, a guest toilet, 3 terraces and an attic of 80sqm.

On the ground floor there is a living room with an open space kitchen, modernly furnished and equipped, 2 bedrooms and a bathroom.

Upstairs are 2 bedrooms, one double and spacious with private bathroom, a dressing room, a hall with a small living room, a guest bathroom and a spacious terrace.