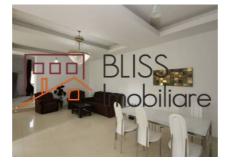

# Villa on land of 500sqm with 2 parking spaces near Balta Pipera

This house consists of 4 bedrooms, 2 living rooms, an open space kitchen with bar, 3 bathrooms, a guest toilet, 3 terraces and an attic of 80sqm.

On the ground floor there is a living room with an open space kitchen, modernly furnished and equipped, 2 bedrooms and a bathroom.

Upstairs are 2 bedrooms, one double and spacious with private bathroom, a dressing room, a hall with a small living room, a guest bathroom and a spacious terrace.