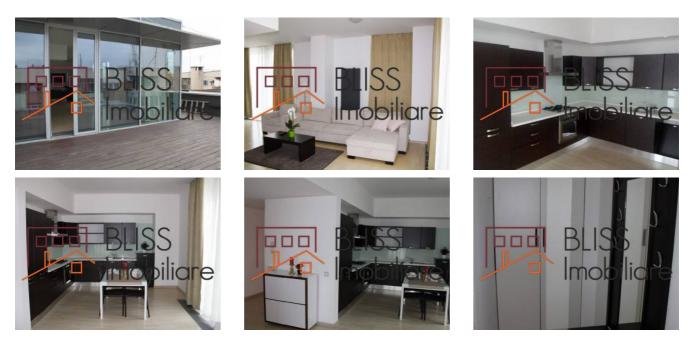

### Description

BLISS Imobiliare presents a 2-bedroom penthouse, fully furnished and equipped, located in the Dorobanti area.

# The property includes an underground parking space.

The usable area is 125 square meters and has a living room of 52 square meters, bedrooms of 17 and 16 square meters, with a terrace of 84 square meters, a balcony of 8 square meters, a service toilet with a dedicated shower area, a bathroom with a bathtub and a dedicated shower area.

#### Photos

BLISS Imobiliare © 2024