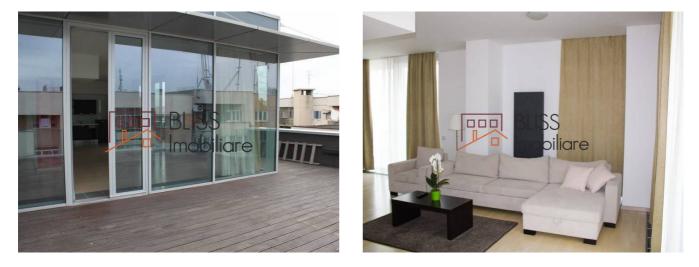

### Description

BLISS Imobiliare presents a 2-bedroom penthouse, fully furnished and equipped, located in the Dorobanti area.

# The property includes an underground parking space.

The usable area is 125 square meters and has a living room of 52 square meters, bedrooms of 17 and 16 square meters, with a terrace of 84 square meters, a balcony of 8 square meters, a service toilet with a dedicated shower area, a bathroom with a bathtub and a dedicated shower area.