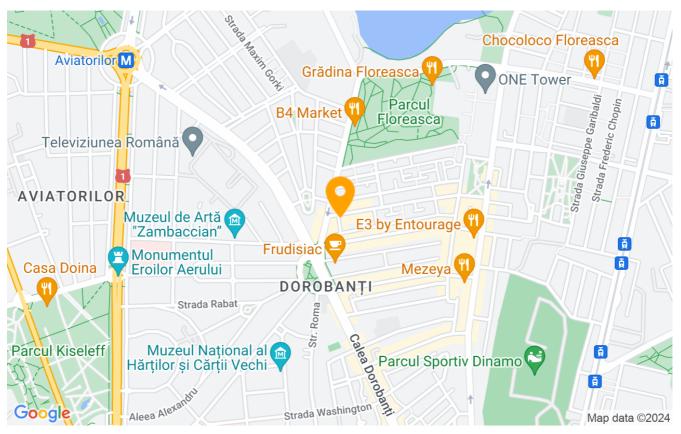

Those who wish to be residents of Dorobanti, can enjoy parks such as Parcul Herastrau, Parcul Kiseleff or Parcul Floreasca, which are 4 minutes' walk away, completely landscaped by landscape architects, with a special playground for children and a modern lighting system. In addition, in Parcul Floreasca there is also a swimming pool designed for relaxation and spending free time. Another park in the Dorobanti area is the Parcul George Calinescu.

Apart from the parks, in this area you can find various French stores with luxury products, supermarkets, bank branches, and boutiques and clothes showrooms, and not only that, perfect for those who want to renew their wardrobe or - and buy cosmetics and interior decorations.

This area is also famous for the large number of cafes, restaurants, patisseries, confectioners and social clubs, places where people with common interests and an active social life meet.

Also, in the area we find many schools, kindergartens and colleges, but also private clinics, such as Regina Maria.

#### 2,000 EUR +VAT / month

Web Reference #22014

In Dorobanti it is easy to get around with the help of public transport. The space is transited by buses 331, 301, 131, 330, 335, 282, 343, 783, a special line that reaches Otopeni airport; quick access and thanks to the metro lines, bus line 2, get off at Piata Victoriei, Piata Romana or Aviatorilor stations and bus line 2, get off at Stefan cel Mare station. Thus, the center of the city of Bucharest becomes accessible.