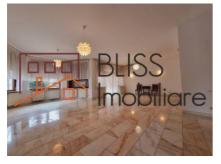

- Basement: open space with sink and a pantry
- Ground floor: Living room with an area of 65sqm and Mobexpert kitchen (hood, dishwasher, stove+gas oven),
   generous terrace of about 25sqm overlooking the garden, individual heating system, guest toilet, entrance hall.
- First floor: 3 rooms, 2 bathrooms (one with shower, the other with bathtub)
- High attic: open space, one bedroom, one large bathroom with Jacuzzi, washing machine.