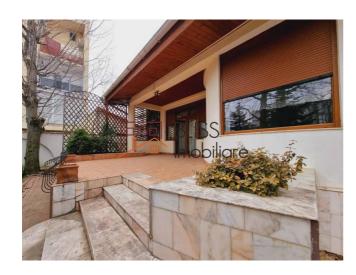

#### **Description**

Elegant villa with the configuration of B+GF+F+Att, excellent for office and living, with an area of 380sqm on a plot of 530sqm with a garden of 300sqm.

## Near the Aurel Vlaicu metro station and Herăstrău Park

Built in 2005, in perfect condition, facing South, all rooms overlooking the beautiful garden.

The building has 7 rooms, 4 of which are bedrooms.

The villa has a garage with space available for a car and outdoor parking.

Among the facilities present, we mention: individual heating system, air conditioning, quality finishes (solid wood flooring, marble, ceramic wall and floor tiles, alarm, blinds, intercom).