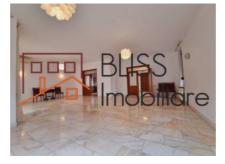

- Basement: open space with sink and a pantry
- Ground floor: Living room with an area of 65sqm and Mobexpert kitchen (hood, dishwasher, stove+gas oven),
   generous terrace of about 25sqm overlooking the garden, individual heating system, guest toilet, entrance hall.
- First floor: 3 rooms, 2 bathrooms (one with shower, the other with bathtub)
- High attic: open space, one bedroom, one large bathroom with Jacuzzi, washing machine.