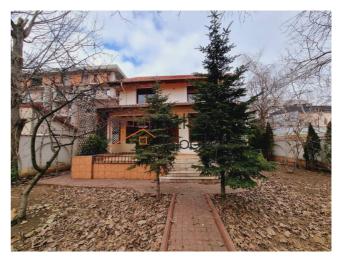

## Near the Aurel Vlaicu metro station and Herăstrău Park

Built in 2005, in perfect condition, facing South, all rooms overlooking the beautiful garden.

The building has 7 rooms, 4 of which are bedrooms.

A special garden with tall trees, which provides shade in summer, privacy, an oxygenating green curtain.

The villa combines the advantages of a garden house with urban accessibility (subway, park, pharmacies, hospitals, kindergartens, schools, banks, Mall Promenada, sports activities, market, multiple supermarkets-all accessible in 5-10 minutes walk).