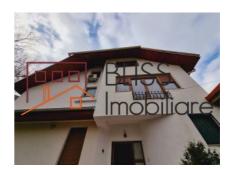

## Near the Aurel Vlaicu metro station and Herăstrău Park

Built in 2005, in perfect condition, facing South, all rooms overlooking the beautiful garden.

The building has 7 rooms, 4 of which are bedrooms.

The villa has a garage with space available for a car and outdoor parking.

Among the facilities present, we mention: individual heating system, air conditioning, quality finishes (solid wood flooring, marble, ceramic wall and floor tiles, alarm, blinds, intercom).