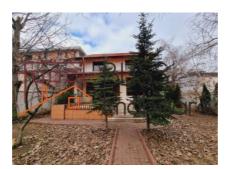

## Near the Aurel Vlaicu metro station and Herăstrău Park

Built in 2005, in perfect condition, facing South, all rooms overlooking the beautiful garden.

The building has 7 rooms, 4 of which are bedrooms.

A special garden with tall trees, which provides shade in summer, privacy, an oxygenating green curtain.

The villa combines the advantages of a garden house with urban accessibility (subway, park, pharmacies, hospitals, kindergartens, schools, banks, Mall Promenada, sports activities, market, multiple supermarkets-all accessible in 5-10 minutes walk).