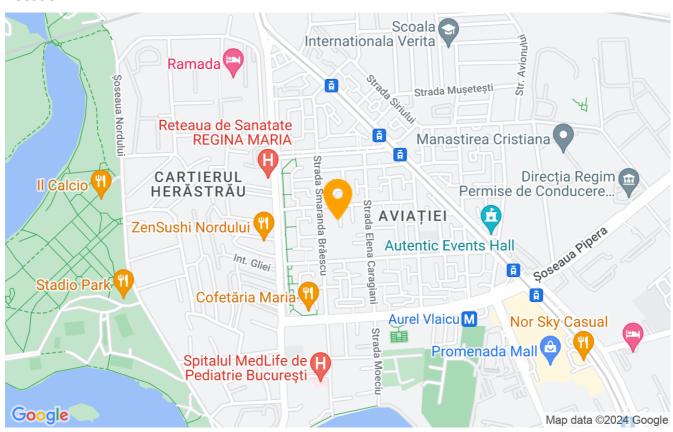

Positioned between Aurel Vlaicu metro station (approx. 7 min walk) and Herăstrău Park (approx. 10 min walk).

| Property details                    |            |
|-------------------------------------|------------|
| Rooms no.                           | 7          |
| Useable surface                     | 370m²      |
| Bedrooms no.                        | 4          |
| Kitchens no.                        | 1          |
| Bathrooms no.                       | 3          |
| Toilets no.                         | 1          |
| Building type                       | House      |
| Year built                          | 2005       |
| State                               | Finished   |
| Total land                          | 530m²      |
| Print                               | 125m²      |
| Courtyard                           | 300m²      |
| Parking inside                      | 1          |
| Parking outside                     | 1          |
| Average cost of utilities per month | 250.00 EUR |

#### Location