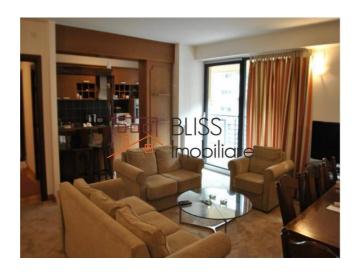

## **Description**

| Property details |                  |
|------------------|------------------|
| Rooms no.        | 3                |
| Useable surface  | 120m²            |
| Apartment type   | Apartment        |
| Type of rooms    | Semi-independent |
| Type of comfort  | Comfort 1        |
| Bedrooms no.     | 2                |
| Kitchens no.     | 1                |
| Bathrooms no.    | 2                |
| Toilets no.      | 1                |
| Building type    | Block            |
| Year built       | 2008             |
| Config           | 1S+P+11          |
| Floor            | 3                |
| Balconies no.    | 1                |
| State            | Finished         |
| Elevator         | Yes              |
| Parking inside   | 1                |

## **Amenities**

Equipped kitchen

Furnished (Willing to take out ) Private heating

### **Photos**