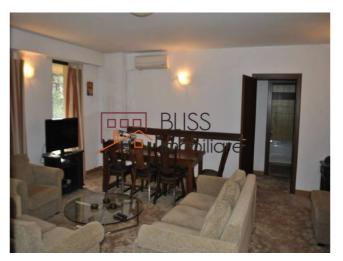

## **Description**

| Property details |                  |
|------------------|------------------|
| Rooms no.        | 3                |
| Useable surface  | 120m²            |
| Apartment type   | Apartment        |
| Type of rooms    | Semi-independent |
| Type of comfort  | Comfort 1        |
| Bedrooms no.     | 2                |
| Kitchens no.     | 1                |
| Bathrooms no.    | 2                |
| Toilets no.      | 1                |
| Building type    | Block            |
| Year built       | 2008             |
| Config           | 1S+P+11          |
| Floor            | 3                |
| Balconies no.    | 1                |
| State            | Finished         |
| Elevator         | Yes              |
| Parking inside   | 1                |

## **Amenities**

Equipped kitchen

Furnished (Willing to take out ) Private heating

### **Photos**