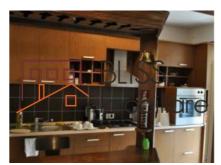

## **Description**

| Property details |                  |
|------------------|------------------|
| Rooms no.        | 3                |
| Useable surface  | 120m²            |
| Apartment type   | Apartment        |
| Type of rooms    | Semi-independent |
| Type of comfort  | Comfort 1        |
| Bedrooms no.     | 2                |
| Kitchens no.     | 1                |
| Bathrooms no.    | 2                |
| Toilets no.      | 1                |
| Building type    | Block            |
| Year built       | 2008             |
| Config           | 1S+P+11          |
| Floor            | 3                |
| Balconies no.    | 1                |
| State            | Finished         |
| Elevator         | Yes              |
| Parking inside   | 1                |

## **Amenities**

Equipped kitchen

Furnished (Willing to take out ) Private heating