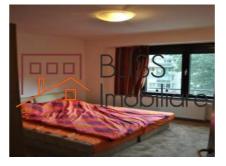

## **Description**

| Property details |                  |
|------------------|------------------|
| Rooms no.        | 3                |
| Useable surface  | 120m²            |
| Apartment type   | Apartment        |
| Type of rooms    | Semi-independent |
| Type of comfort  | Comfort 1        |
| Bedrooms no.     | 2                |
| Kitchens no.     | 1                |
| Bathrooms no.    | 2                |
| Toilets no.      | 1                |
| Building type    | Block            |
| Year built       | 2008             |
| Config           | 1S+P+11          |
| Floor            | 3                |
| Balconies no.    | 1                |
| State            | Finished         |
| Elevator         | Yes              |
| Parking inside   | 1                |