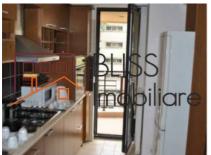

## **Description**

| Property details |                  |
|------------------|------------------|
| Rooms no.        | 3                |
| Useable surface  | 120m²            |
| Apartment type   | Apartment        |
| Type of rooms    | Semi-independent |
| Type of comfort  | Comfort 1        |
| Bedrooms no.     | 2                |
| Kitchens no.     | 1                |
| Bathrooms no.    | 2                |
| Toilets no.      | 1                |
| Building type    | Block            |
| Year built       | 2008             |
| Config           | 1S+P+11          |
| Floor            | 3                |
| Balconies no.    | 1                |
| State            | Finished         |
| Elevator         | Yes              |
| Parking inside   | 1                |

## **Amenities**

Equipped kitchen

Furnished (Willing to take out ) Private heating