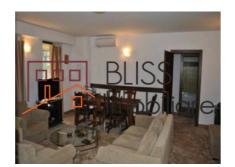

## **Description**

| Property details |                  |
|------------------|------------------|
| Rooms no.        | 3                |
| Useable surface  | 120m²            |
| Apartment type   | Apartment        |
| Type of rooms    | Semi-independent |
| Type of comfort  | Comfort 1        |
| Bedrooms no.     | 2                |
| Kitchens no.     | 1                |
| Bathrooms no.    | 2                |
| Toilets no.      | 1                |
| Building type    | Block            |
| Year built       | 2008             |
| Config           | 1S+P+11          |
| Floor            | 3                |
| Balconies no.    | 1                |
| State            | Finished         |
| Elevator         | Yes              |
| Parking inside   | 1                |

## **Amenities**

Equipped kitchen

Furnished (Willing to take out ) Private heating