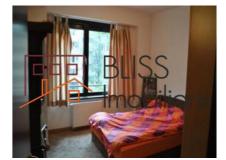

| 3                |
| Useable surface  | 120m²            |
| Apartment type   | Apartment        |
| Type of rooms    | Semi-independent |
| Type of comfort  | Comfort 1        |
| Bedrooms no.     | 2                |
| Kitchens no.     | 1                |
| Bathrooms no.    | 2                |
| Toilets no.      | 1                |
| Building type    | Block            |
| Year built       | 2008             |
| Config           | 1S+P+11          |
| Floor            | 3                |
| Balconies no.    | 1                |
| State            | Finished         |
| Elevator         | Yes              |
| Parking inside   | 1                |

## **Amenities**



Equipped kitchen

Furnished (Willing to take out ) Private heating



### Location



### **Photos**