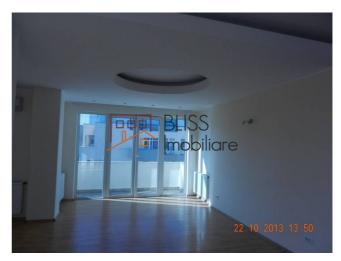

## **Description**

For rent apartment 4 separate rooms, duplex, 4/4-floor floor. The building has 2 bathrooms, a toilet and a parking space. It's unfilled. Area: Dorobanti Market BLISS Imobiliare is the real estate segment of Management Services BLISS.

| Property details                    |                  |
|-------------------------------------|------------------|
| Rooms no.                           | 4                |
| Useable surface                     | 125m²            |
| Constructed surface                 | 150m²            |
| Apartment type                      | Duplex apartment |
| Type of rooms                       | Independent      |
| Type of comfort                     | Comfort 1        |
| Bedrooms no.                        | 3                |
| Kitchens no.                        | 1                |
| Bathrooms no.                       | 2                |
| Toilets no.                         | 1                |
| Building type                       | Block            |
| Year built                          | 2005             |
| Config                              | P+4              |
| Floor                               | 4                |
| Balconies no.                       | 4                |
| State                               | Finished         |
| Elevator                            | No               |
| Parking inside                      | 1                |
| Earthquake risk class               | Unclassified     |
| Average cost of utilities per month | 150.00 EUR       |

#### **Photos**