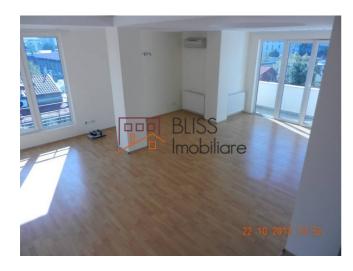

## **Description**

For rent apartment 4 separate rooms, duplex, 4/4-floor floor. The building has 2 bathrooms, a toilet and a parking space. It's unfilled. Area: Dorobanti Market BLISS Imobiliare is the real estate segment of Management Services BLISS.

| Property details                    |                  |
|-------------------------------------|------------------|
| Rooms no.                           | 4                |
| Useable surface                     | 125m²            |
| Constructed surface                 | 150m²            |
| Apartment type                      | Duplex apartment |
| Type of rooms                       | Independent      |
| Type of comfort                     | Comfort 1        |
| Bedrooms no.                        | 3                |
| Kitchens no.                        | 1                |
| Bathrooms no.                       | 2                |
| Toilets no.                         | 1                |
| Building type                       | Block            |
| Year built                          | 2005             |
| Config                              | P+4              |
| Floor                               | 4                |
| Balconies no.                       | 4                |
| State                               | Finished         |
| Elevator                            | No               |
| Parking inside                      | 1                |
| Earthquake risk class               | Unclassified     |
| Average cost of utilities per month | 150.00 EUR       |

#### **Photos**