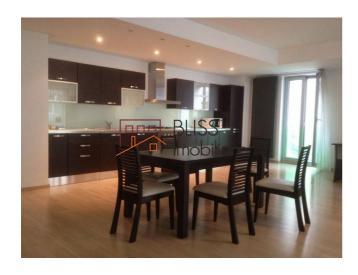

## **Description**

Modern and furnished 2 rooms apartment in one of the most popular areas of Bucharest, Piata Dorobanti/Beller.

In the area you will find many restaurants, bars/pubs, supermarkets and you are on walking distance to the major parks of Bucharest, Herastrau, Bordei, Floreasca. Your neighbours are mostly expats and diplomats. When you are looking for a cool, headache free apartment in a great area check this one out!

| Property details                    |             |
|-------------------------------------|-------------|
| Rooms no.                           | 2           |
| Useable surface                     | 101m²       |
| Apartment type                      | Apartment   |
| Type of rooms                       | Independent |
| Type of comfort                     | Deluxe      |
| Bedrooms no.                        | 1           |
| Kitchens no.                        | 1           |
| Bathrooms no.                       | 2           |
| Building type                       | Block       |
| Year built                          | 2008        |
| Config                              | 1S+P+4      |
| Floor                               | 1           |
| Balconies no.                       | 1           |
| State                               | Finished    |
| Elevator                            | Yes         |
| Parking inside                      | 1           |
| Average cost of utilities per month | 250.00 EUR  |