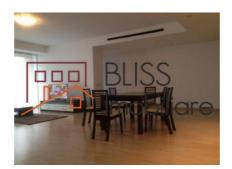

## **Description**

Modern and furnished 2 rooms apartment in one of the most popular areas of Bucharest, Piata Dorobanti/Beller.

In the area you will find many restaurants, bars/pubs, supermarkets and you are on walking distance to the major parks of Bucharest, Herastrau, Bordei, Floreasca. Your neighbours are mostly expats and diplomats. When you are looking for a cool, headache free apartment in a great area check this one out!

| Property details                    |             |
|-------------------------------------|-------------|
| Rooms no.                           | 2           |
| Useable surface                     | 101m²       |
| Apartment type                      | Apartment   |
| Type of rooms                       | Independent |
| Type of comfort                     | Deluxe      |
| Bedrooms no.                        | 1           |
| Kitchens no.                        | 1           |
| Bathrooms no.                       | 2           |
| Building type                       | Block       |
| Year built                          | 2008        |
| Config                              | 1S+P+4      |
| Floor                               | 1           |
| Balconies no.                       | 1           |
| State                               | Finished    |
| Elevator                            | Yes         |
| Parking inside                      | 1           |
| Average cost of utilities per month | 250.00 EUR  |