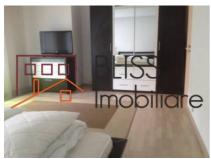

## **Description**

Modern and furnished 2 rooms apartment in one of the most popular areas of Bucharest, Piata Dorobanti/Beller.

In the area you will find many restaurants, bars/pubs, supermarkets and you are on walking distance to the major parks of Bucharest, Herastrau, Bordei, Floreasca. Your neighbours are mostly expats and diplomats. When you are looking for a cool, headache free apartment in a great area check this one out!

| Property details                    |             |
|-------------------------------------|-------------|
| Rooms no.                           | 2           |
| Useable surface                     | 101m²       |
| Apartment type                      | Apartment   |
| Type of rooms                       | Independent |
| Type of comfort                     | Deluxe      |
| Bedrooms no.                        | 1           |
| Kitchens no.                        | 1           |
| Bathrooms no.                       | 2           |
| Building type                       | Block       |
| Year built                          | 2008        |
| Config                              | 1S+P+4      |
| Floor                               | 1           |
| Balconies no.                       | 1           |
| State                               | Finished    |
| Elevator                            | Yes         |
| Parking inside                      | 1           |
| Average cost of utilities per month | 250.00 EUR  |