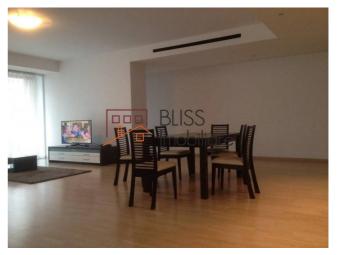

## **Description**

Modern and furnished 2 rooms apartment in one of the most popular areas of Bucharest, Piata Dorobanti/Beller.

In the area you will find many restaurants, bars/pubs, supermarkets and you are on walking distance to the major parks of Bucharest, Herastrau, Bordei, Floreasca. Your neighbours are mostly expats and diplomats. When you are looking for a cool, headache free apartment in a great area check this one out!

| Property details                    |             |
|-------------------------------------|-------------|
| Rooms no.                           | 2           |
| Useable surface                     | 101m²       |
| Apartment type                      | Apartment   |
| Type of rooms                       | Independent |
| Type of comfort                     | Deluxe      |
| Bedrooms no.                        | 1           |
| Kitchens no.                        | 1           |
| Bathrooms no.                       | 2           |
| Building type                       | Block       |
| Year built                          | 2008        |
| Config                              | 1S+P+4      |
| Floor                               | 1           |
| Balconies no.                       | 1           |
| State                               | Finished    |
| Elevator                            | Yes         |
| Parking inside                      | 1           |
| Average cost of utilities per month | 250.00 EUR  |