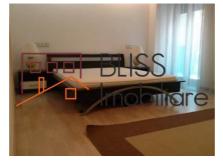

## **Description**

Modern and furnished 2 rooms apartment in one of the most popular areas of Bucharest, Piata Dorobanti/Beller.

In the area you will find many restaurants, bars/pubs, supermarkets and you are on walking distance to the major parks of Bucharest, Herastrau, Bordei, Floreasca. Your neighbours are mostly expats and diplomats. When you are looking for a cool, headache free apartment in a great area check this one out!

| Property details                    |             |
|-------------------------------------|-------------|
| Rooms no.                           | 2           |
| Useable surface                     | 101m²       |
| Apartment type                      | Apartment   |
| Type of rooms                       | Independent |
| Type of comfort                     | Deluxe      |
| Bedrooms no.                        | 1           |
| Kitchens no.                        | 1           |
| Bathrooms no.                       | 2           |
| Building type                       | Block       |
| Year built                          | 2008        |
| Config                              | 1S+P+4      |
| Floor                               | 1           |
| Balconies no.                       | 1           |
| State                               | Finished    |
| Elevator                            | Yes         |
| Parking inside                      | 1           |
| Average cost of utilities per month | 250.00 EUR  |