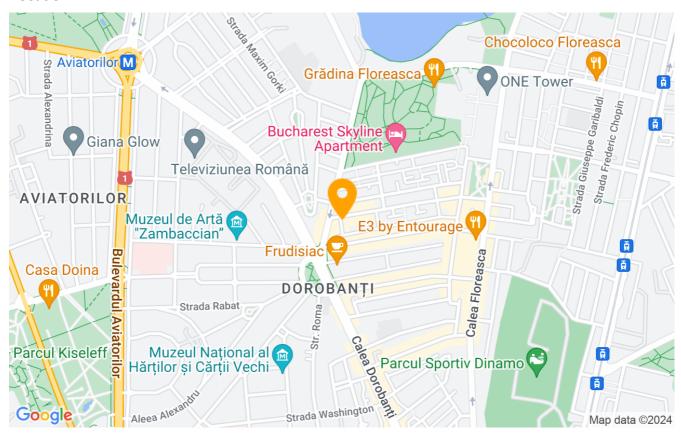

dent |
| Type of comfort                     | Deluxe      |
| Bedrooms no.                        | 1           |
| Kitchens no.                        | 1           |
| Bathrooms no.                       | 2           |
| Building type                       | Block       |
| Year built                          | 2008        |
| Config                              | 1S+P+4      |
| Floor                               | 1           |
| Balconies no.                       | 1           |
| State                               | Finished    |
| Elevator                            | Yes         |
| Parking inside                      | 1           |
| Average cost of utilities per month | 250.00 EUR  |

# **Amenities**

Equipped kitchen Mishwasher

Furnished

Building heating

#### Location



### **Photos**