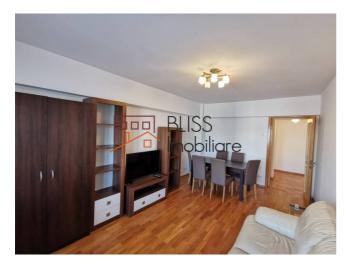

### **Description**

Recently renovated modern furnished 3 bedroom apartment located in the popular Piata Amzei area.

The interior of the apartment has been fully renovated with a fully equipped, including dish washer, modern kitchen and fully renovated bathrooms, one with a shower and one with a bath tub.

Spacious and bright rooms complete this wonderful apartment.