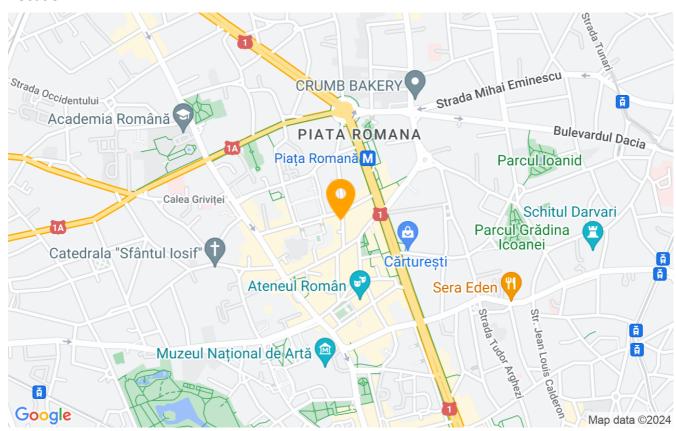

# Situated in the heart of Bucharest in an area with restaurants, bars and shops

Only 5 minutes walking to the Piata Romana metro station and just 10 minutes walking to the Old Center of Bucharest. The Piata Amzei area is know for the many urban restaurants, pubs and has supermarkets, banks etc in the direct vicinity.

#### Location