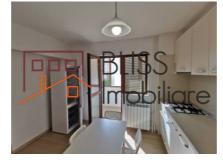

The interior of the apartment has been fully renovated with a fully equipped, including dish washer, modern kitchen and fully renovated bathrooms, one with a shower and one with a bath tub.

Spacious and bright rooms complete this wonderful apartment.