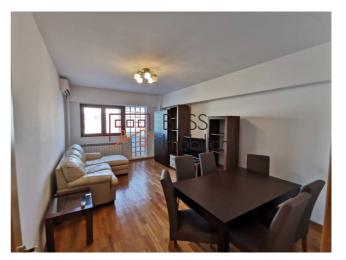

### **Description**

Recently renovated modern furnished 3 bedroom apartment located in the popular Piata Amzei area.

The interior of the apartment has been fully renovated with a fully equipped, including dish washer, modern kitchen and fully renovated bathrooms, one with a shower and one with a bath tub.

Spacious and bright rooms complete this wonderful apartment.