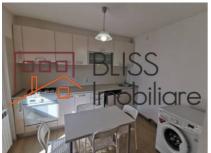

### **Description**

Recently renovated modern furnished 3 bedroom apartment located in the popular Piata Amzei area.

The interior of the apartment has been fully renovated with a fully equipped, including dish washer, modern kitchen and fully renovated bathrooms, one with a shower and one with a bath tub.

Spacious and bright rooms complete this wonderful apartment.