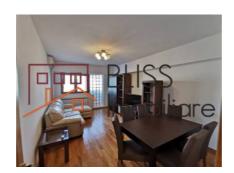

The interior of the apartment has been fully renovated with a fully equipped, including dish washer, modern kitchen and fully renovated bathrooms, one with a shower and one with a bath tub.

Spacious and bright rooms complete this wonderful apartment.